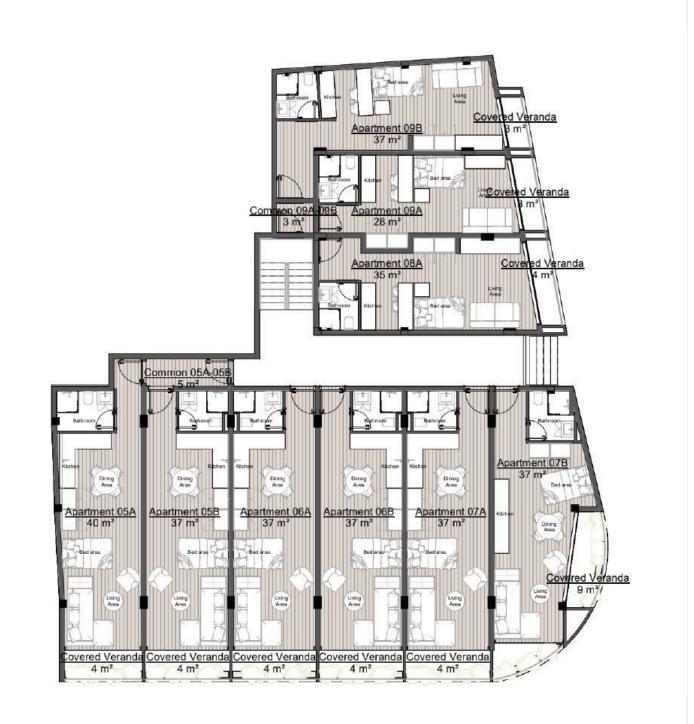

#### #7288

# New modern Apartments For Sale in Historical Center Area

Historical Center, Limassol

### €228,000











### Overview

#### **Specifications**



#### Description

A premier investment opportunity located in the heart of Limassol's Historical Centre, this new project offers 17 modern and stylish apartments, featuring exclusively studio units tailored for contemporary living and strong rental demand.

Optional private parking adds an extra layer of convenience for homeowners and tenants alike.

\*No VAT is applicable to the above units as they are classified as resale apartments.

\*Location on map is indicative.





### **Floor plans**







## Additional information

#### Features

Near amenities

#### **Contact us**