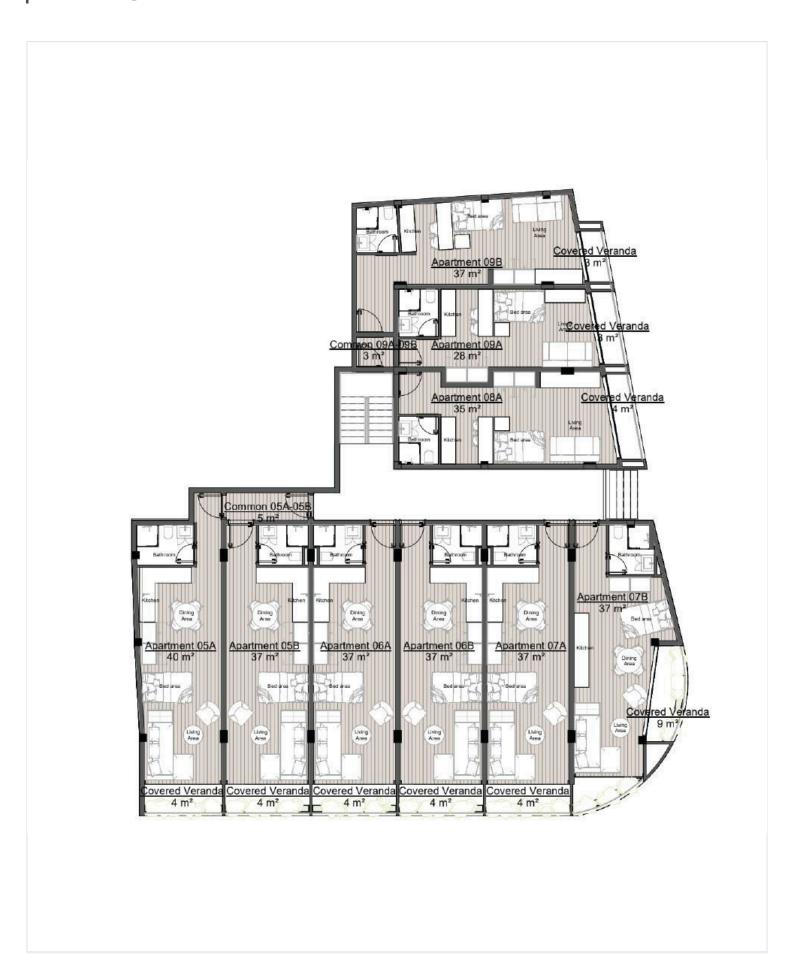

#7289

# New modern Apartments For Sale in Historical Center Area

Historical Center, Limassol

€200,000















## **Overview**

## **Specifications**



### **Description**

A premier investment opportunity located in the heart of Limassol's Historical Centre, this new project offers 17 modern and stylish apartments, featuring exclusively studio units tailored for contemporary living and strong rental demand.

Optional private parking adds an extra layer of convenience for homeowners and tenants alike.

\*No VAT is applicable to the above units as they are classified as resale apartments.

\*Location on map is indicative.





## Floor plans







## Additional information

#### **Features**

Near amenities

#### **Contact us**



**Katerina Athini** 

▲ katerina@cyprusdomus.com