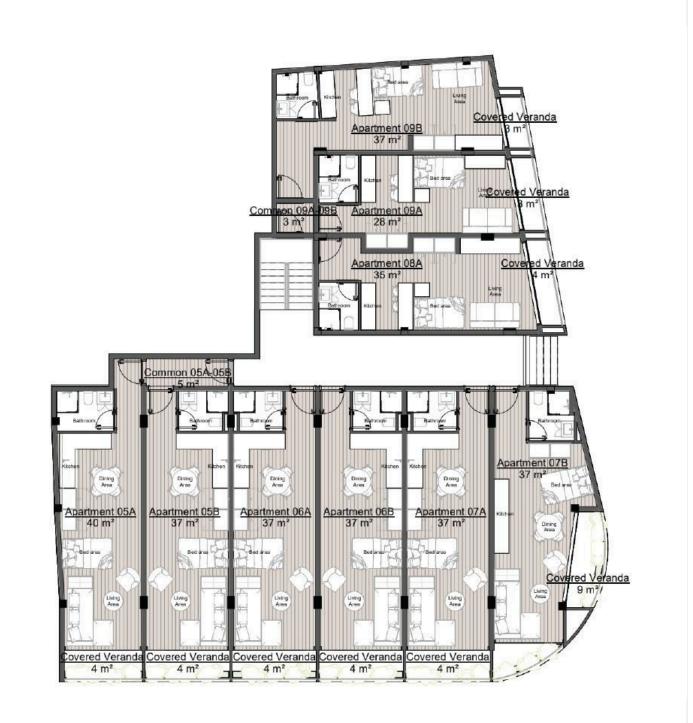

#### #7290

# New modern Apartments For Sale in Historical Center Area

Historical Center, Limassol

### €208,000











### Overview

#### **Specifications**



#### Description

A premier investment opportunity located in the heart of Limassol's Historical Centre, this new project offers 17 modern and stylish apartments, featuring exclusively studio units tailored for contemporary living and strong rental demand.

Optional private parking adds an extra layer of convenience for homeowners and tenants alike.

\*No VAT is applicable to the above units as they are classified as resale apartments.

\*Location on map is indicative.





### **Floor plans**







## Additional information

#### Features

Near amenities

#### **Contact us**