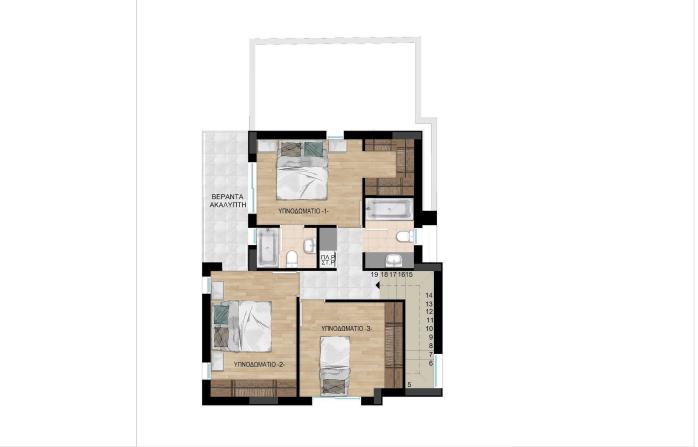

| Energy efficiency rating | <b>∂</b> A         |
| PI | lot      | 209 m <sup>2</sup> |                          |                    |
|    |          |                    |                          |                    |

## **Description**

This beautiful house, currently under construction, offers the perfect blend of modern design and comfortable living space. With an internal area of 130 m2, this home features three spacious bedrooms and two well-appointed bathrooms, providing ample room for families of all sizes.

With its contemporary layout and focus on quality finishes, this house promises to be a delightful home. The thoughtful design maximizes both space and natural light, ensuring a warm and inviting environment.

\*Location on map is indicative.





# Floor plans









# **Additional information**

### **Facilities**

Aircondition, Provision Heating, Provision Solar photovoltaic panels

Storage

#### **Features**

Ceramic tiles Double glazing Garden

Granite countertops Guest WC Laminate flooring

Open plan Pressurized water system Thermal insulation

#### **Contact us**