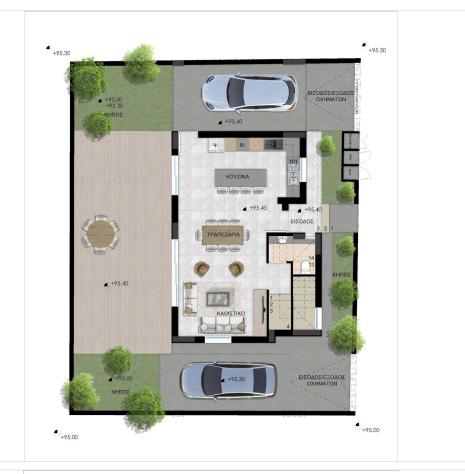

| Energy efficiency rating | <b>∂</b> A         |
| PI | lot      | 209 m <sup>2</sup> |                          |                    |
|    |          |                    |                          |                    |

## **Description**

This beautiful house, currently under construction, offers the perfect blend of modern design and comfortable living space. With an internal area of 130 m2, this home features three spacious bedrooms and two well-appointed bathrooms, providing ample room for families of all sizes.

With its contemporary layout and focus on quality finishes, this house promises to be a delightful home. The thoughtful design maximizes both space and natural light, ensuring a warm and inviting environment.

\*Location on map is indicative.





# Floor plans









# **Additional information**

### **Facilities**

Aircondition, Provision Heating, Provision Solar photovoltaic panels

Storage

#### **Features**

Ceramic tiles Double glazing Garden

Granite countertops Guest WC Laminate flooring

Open plan Pressurized water system Thermal insulation

#### **Contact us**