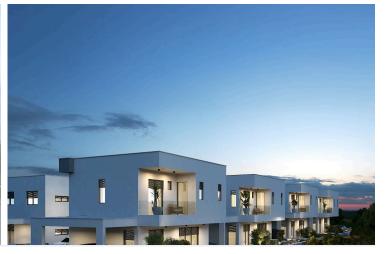

# New Detached Houses in Erimi Area.

• Erimi, Limassol

€395,000 +VAT

## **Description**

This beautiful house, currently under construction, offers the perfect blend of modern design and comfortable living space. With an internal area of 130 m2, this home features three spacious bedrooms and two well-appointed bathrooms, providing ample room for families of all sizes.

With its contemporary layout and focus on quality finishes, this house promises to be a delightful home. The thoughtful design maximizes both space and natural light, ensuring a warm and inviting environment.