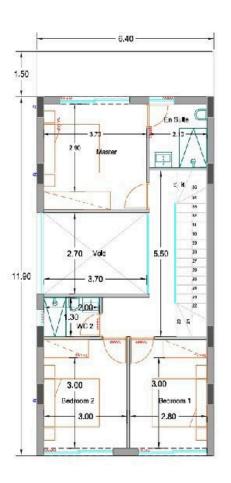

for modern living and comfort. With three spacious bedrooms and five well-appointed bathrooms, this property perfectly caters to families or those who enjoy hosting guests.

Set on a large plot, this home features a private swimming pool, allowing you to relax and unwind in your own serene oasis. The energy-efficient design meets the highest standards, ensuring a sustainable and cost-effective lifestyle.

Germasogeia is known for its beautiful surroundings, combining lush scenery with easy access to essential amenities. Enjoy proximity to excellent schools, shopping centers, and dining options. Moreover, the nearby highway provides seamless connectivity to the rest of the region, making it an ideal location for both work and leisure.

\*Location on map is indicative.





# Floor plans











## **Additional information**

### **Facilities**

Parking, Covered Pool, Private Solar water heater

Storage

#### **Features**

Barbeque Double glazing Easy access to highway

En suite bathroom Garden Near amenities

Next to green area Quiet area Roof garden

#### **Contact us**



(+357) 99662023

info@cyprusdomus.com