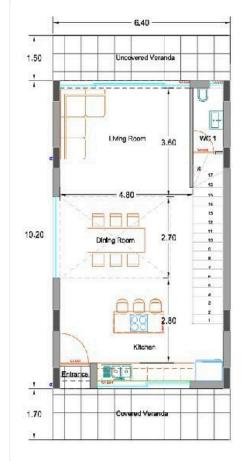

d for modern living and comfort. With three spacious bedrooms and five well-appointed bathrooms, this property perfectly caters to families or those who enjoy hosting guests.

Set on a large plot, this home features a private swimming pool, allowing you to relax and unwind in your own serene oasis. The energy-efficient design meets the highest standards, ensuring a sustainable and cost-effective lifestyle.

Germasogeia is known for its beautiful surroundings, combining lush scenery with easy access to essential amenities. Enjoy proximity to excellent schools, shopping centers, and dining options. Moreover, the nearby highway provides seamless connectivity to the rest of the region, making it an ideal location for both work and leisure.

\*Location on map is indicative.





# Floor plans











## **Additional information**

### **Facilities**

Parking, Covered Pool, Private Solar water heater

Storage

#### **Features**

Barbeque Double glazing Easy access to highway

En suite bathroom Garden Near amenities

Next to green area Quiet area Roof garden

#### **Contact us**



(+357) 99662023

info@cyprusdomus.com