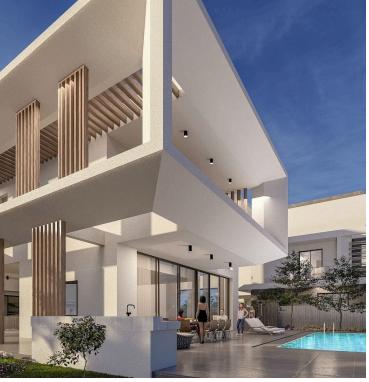

# New Luxury Villa with swimming pool In Germasogeia Area

Germasogeia, Limassol

€1,778,555 +VAT

## **Description**

Welcome to your future home in the vibrant area of Germasogeia. This stunning house offers an impressive internal space of 394.6 m2, designed for modern living and comfort. With three spacious bedrooms and five well-appointed bathrooms, this property perfectly caters to families or those who enjoy hosting guests.

Set on a large plot, this home features a private swimming pool, allowing you to relax and unwind in your own serene oasis. The energy-efficient design meets the highest standards, ensuring a sustainable and cost-effective lifestyle.