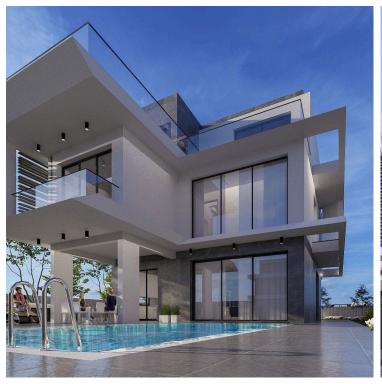

## **Description**

Welcome to your future home in the vibrant area of Germasogeia. This stunning house offers an impressive internal space of 394.6 m2, designed for modern living and comfort. With three spacious bedrooms and five well-appointed bathrooms, this property perfectly caters to families or those who enjoy hosting guests.

Set on a large plot, this home features a private swimming pool, allowing you to relax and unwind in your own serene oasis. The energy-efficient design meets the highest standards, ensuring a sustainable and cost-effective lifestyle.

Germasogeia is known for its beautiful surroundings, combining lush scenery with easy access to essential amenities. Enjoy proximity to excellent schools, shopping centers, and dining options. Moreover, the nearby highway provides seamless connectivity to the rest of the region, making it an ideal location for both work and leisure.