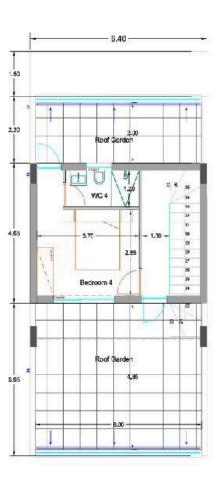

r modern living and comfort. With three spacious bedrooms and five well-appointed bathrooms, this property perfectly caters to families or those who enjoy hosting guests.

Set on a large plot, this home features a private swimming pool, allowing you to relax and unwind in your own serene oasis. The energy-efficient design meets the highest standards, ensuring a sustainable and cost-effective lifestyle.

Germasogeia is known for its beautiful surroundings, combining lush scenery with easy access to essential amenities. Enjoy proximity to excellent schools, shopping centers, and dining options. Moreover, the nearby highway provides seamless connectivity to the rest of the region, making it an ideal location for both work and leisure.

\*Location on map is indicative.





# Floor plans











## **Additional information**

### **Facilities**

Parking, Covered Pool, Private Solar water heater

Storage

#### **Features**

Barbeque Double glazing Easy access to highway

En suite bathroom Garden Near amenities

Next to green area Quiet area Roof garden

#### **Contact us**



(+357) 99662023

info@cyprusdomus.com