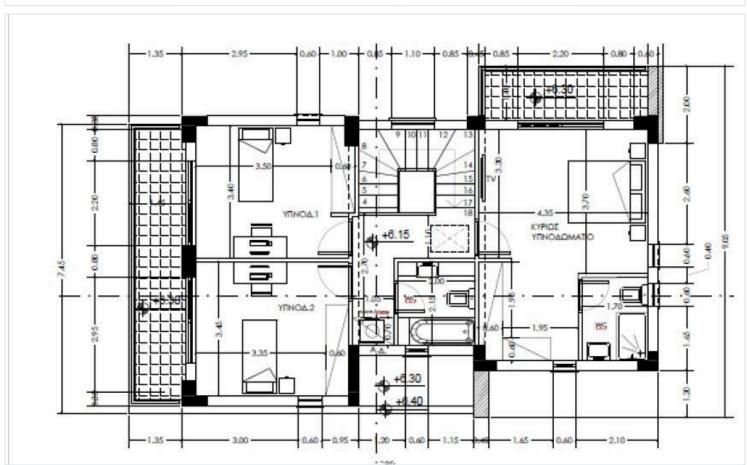

ughtfully designed to accommodate your family's needs. It features three spacious bedrooms, two well-appointed bathrooms and one guest w/c, ensuring comfort and convenience for everyone.

Ypsonas is a charming community renowned for its friendly atmosphere and accessibility. It boasts beautiful parks, local shops, and great dining options, making it an ideal place for families and individuals alike. The area is also known for its quick connections to nearby towns, providing the perfect balance between tranquility and urban living.

This house is designed with energy efficiency in mind, achieving an impressive Energy Efficiency rating of A. This not only contributes to a greener environment but also means lower utility bills for you.

\*Location on map is indicative.





## Floor plans









## **Additional information**

### **Facilities**

Aircondition, Provision

Heating, Provision

Solar photovoltaic panels

Solar water heater

**Features** 

Ceramic tiles Double glazing

Pressurized water system

Thermal insulation Walk-in closet

Granite countertops

Shutters, electric

#### **Contact us**

Laminate flooring