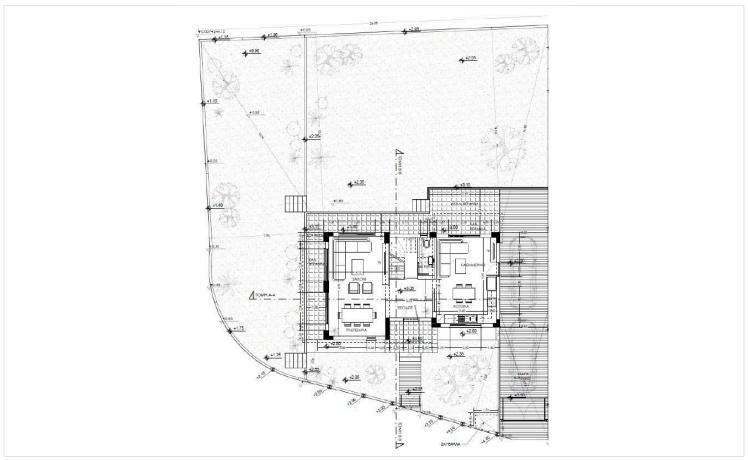

houghtfully designed to accommodate your family's needs. It features three spacious bedrooms, two well-appointed bathrooms and one guest w/c, ensuring comfort and convenience for everyone.

Ypsonas is a charming community renowned for its friendly atmosphere and accessibility. It boasts beautiful parks, local shops, and great dining options, making it an ideal place for families and individuals alike. The area is also known for its quick connections to nearby towns, providing the perfect balance between tranquility and urban living.

This house is designed with energy efficiency in mind, achieving an impressive Energy Efficiency rating of A. This not only contributes to a greener environment but also means lower utility bills for you.

\*Location on map is indicative.





## Floor plans









## **Additional information**

### **Facilities**

Aircondition, Provision

Heating, Provision

Solar photovoltaic panels

Solar water heater

**Features** 

Ceramic tiles Double glazing

Pressurized water system

Thermal insulation Walk-in closet

Granite countertops

Shutters, electric

#### **Contact us**

Laminate flooring