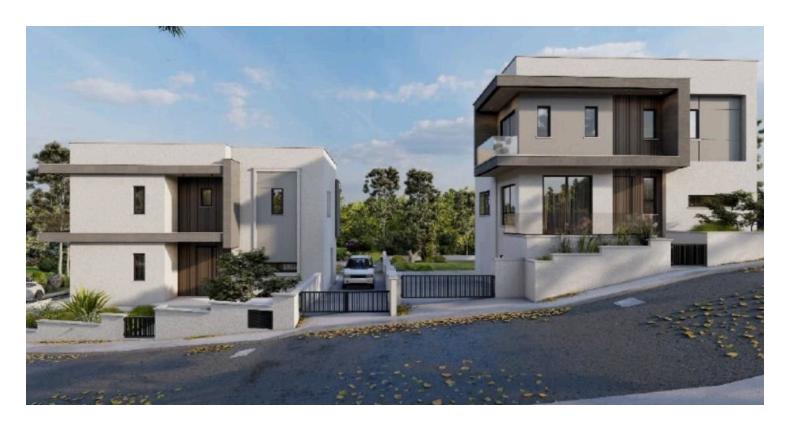

# New House For Sale in Ypsonas Area

Ypsonas, Limassol

€504,000 +VAT

### **Description**

With an internal space of 164 square meters, this modern home is thoughtfully designed to accommodate your family's needs. It features three spacious bedrooms, two well-appointed bathrooms and one guest w/c, ensuring comfort and convenience for everyone.