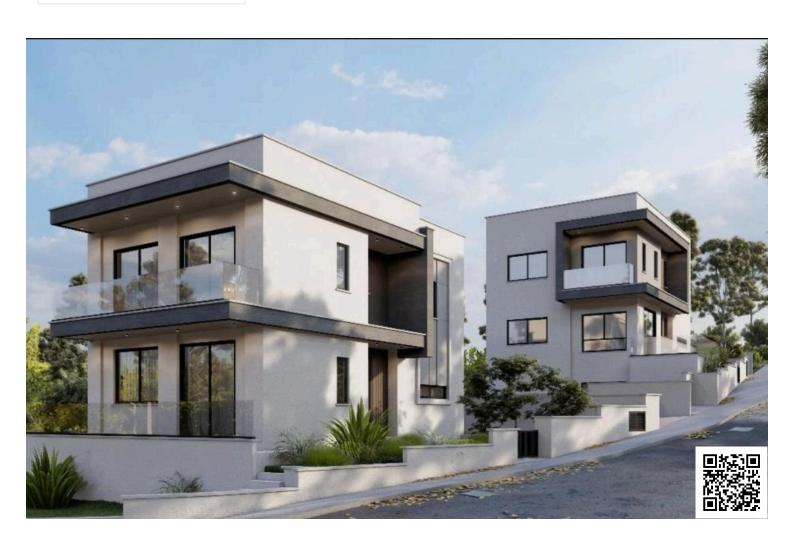

# New House For Sale in Ypsonas Area

Ypsonas, Limassol

€504,000 +VAT

### **Description**

With an internal space of 164 square meters, this modern home is thoughtfully designed to accommodate your family's needs. It features three spacious bedrooms, two well-appointed bathrooms and one guest w/c, ensuring comfort and convenience for everyone.