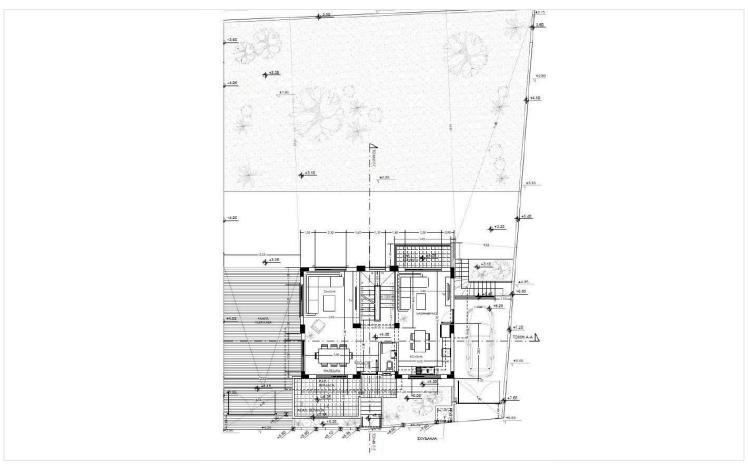

scription**

This modern residence spans an impressive 166 sqm & 31 sqm basement, offering four spacious bedrooms, three well-appointed bathrooms and one guest w/c. Ideal for families, the layout makes efficient use of space while ensuring comfort and privacy.

Set on a generous plot, this home provides ample outdoor space for gardening, entertaining, or simply enjoying the sunny days. The property also features a basement that can be tailored to your needs, whether is an additional living space, or recreational room.

With local amenities, schools, and parks nearby, residents enjoy both convenience and a welcoming atmosphere. This house comes with an energy efficiency rating of A, emphasizing sustainability and reduced utility costs.

\*Location on map is indicative.





## Floor plans









## **Additional information**

### **Facilities**

Aircondition, Provision

Heating, Provision

Solar photovoltaic panels

Shutters, electric

Solar water heater

#### **Features**

Ceramic tiles Double glazing

puble glazing Granite countertops

Laminate flooring

Walk-in closet

Pressurized water system

#### **Contact us**

Thermal insulation