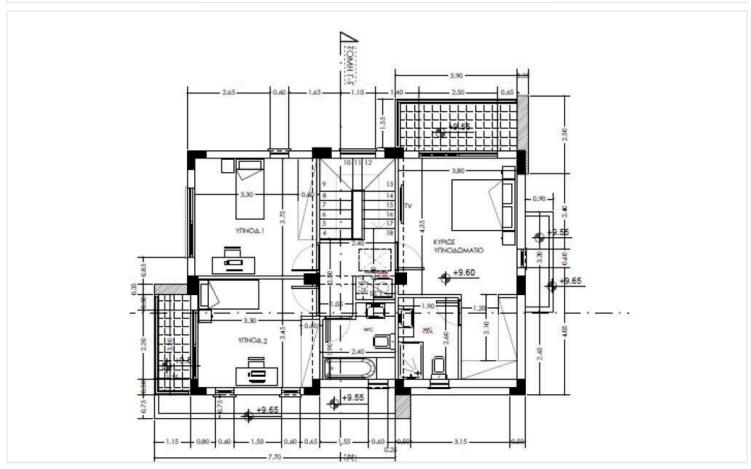

ription**

This modern residence spans an impressive 166 sqm & 31 sqm basement, offering four spacious bedrooms, three well-appointed bathrooms and one guest w/c. Ideal for families, the layout makes efficient use of space while ensuring comfort and privacy.

Set on a generous plot, this home provides ample outdoor space for gardening, entertaining, or simply enjoying the sunny days. The property also features a basement that can be tailored to your needs, whether is an additional living space, or recreational room.

With local amenities, schools, and parks nearby, residents enjoy both convenience and a welcoming atmosphere. This house comes with an energy efficiency rating of A, emphasizing sustainability and reduced utility costs.

\*Location on map is indicative.





## Floor plans









## **Additional information**

### **Facilities**

Aircondition, Provision

Heating, Provision

Solar photovoltaic panels

Shutters, electric

Solar water heater

#### **Features**

Ceramic tiles Double glazing

puble glazing Granite countertops

Laminate flooring

Walk-in closet

Pressurized water system

#### **Contact us**

Thermal insulation