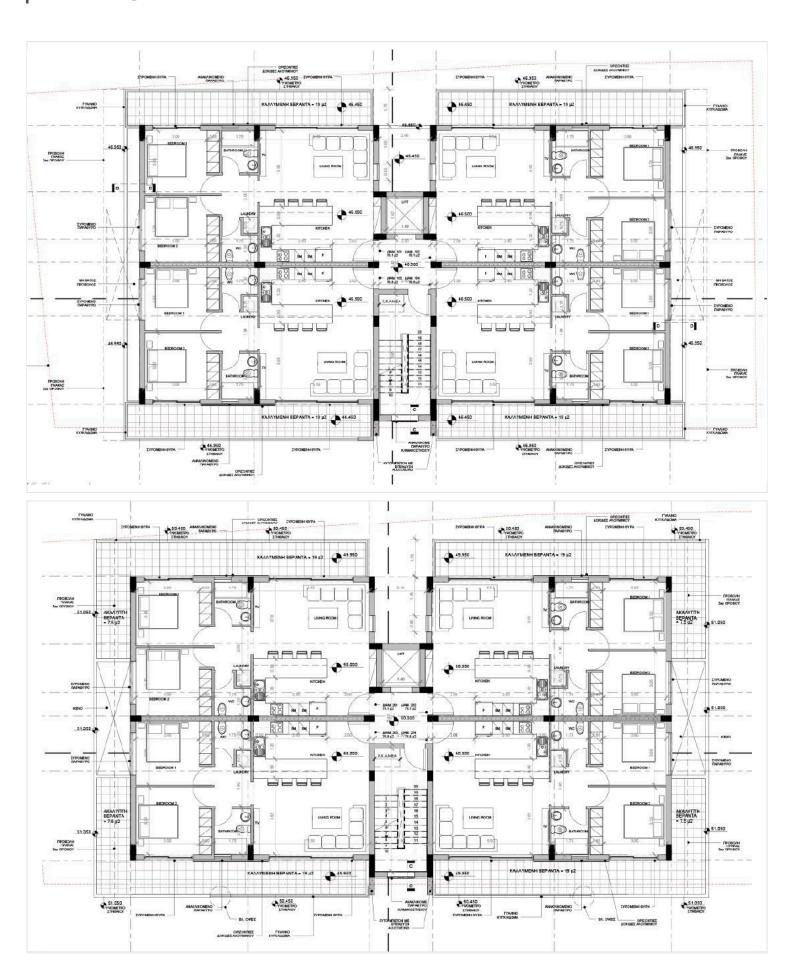

#7356

# New Apartment Building For Sale in Kato Polemidia Area.

Kato Polemidia, Limassol

€3,700,000 +VAT









## **Overview**

### **Specifications**

Type Apartment Building Status Off plan

#### **Description**

Offering stylish and spacious 2-bedroom apartments, this exclusive project is designed to provide comfort, functionality, and a refined urban lifestyle.

Each apartment boasts thoughtfully planned interiors, high-quality finishes, and open-plan layouts that create a bright and inviting atmosphere.

It has easy access to essential amenities, schools, shopping centers, and major road networks.

\*Location on map is indicative.





## Floor plans







# **Additional information**

#### **Facilities**

Gated complex Parking, Covered Solar photovoltaic panels

Solar water heater Storage

**Features** 

Ceramic tiles Near amenities Pressurized water system

Thermal insulation

#### **Contact us**



**Katerina Athini** 

▲ katerina@cyprusdomus.com