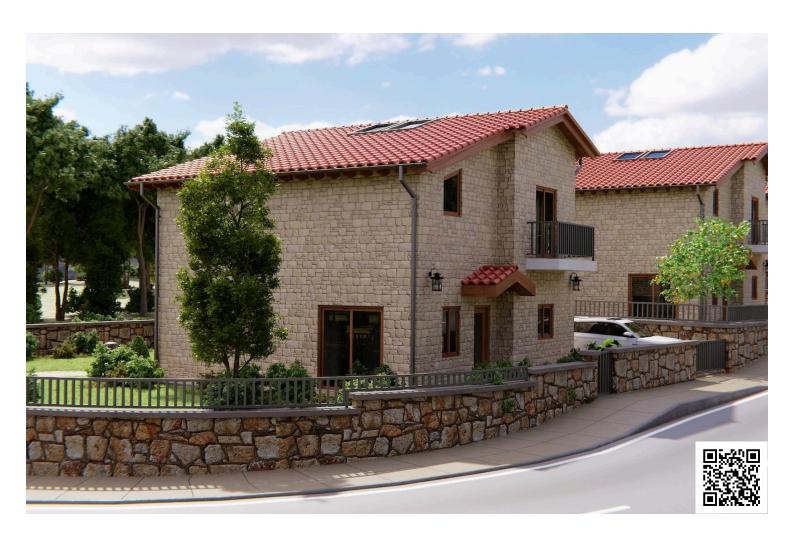

# New Stone Houses For Sale in souni Area.

Souni, Limassol

€375,000 +VAT

## **Description**

For sale is stone house, offering ample space for comfortable living. With an internal area of 142 square meters, this property features four spacious bedrooms and two well-appointed bathrooms, perfect for families or those looking for extra room.

Located in Souni, this home enjoys a peaceful and scenic environment. Souni is known for its beautiful landscapes, consisting of rolling hills and lush greenery. The charming village offers a blend of tranquility and community, making it an ideal spot for those seeking a serene lifestyle while still having access to nearby amenities.