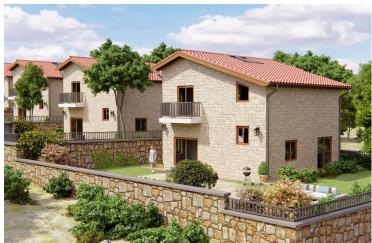

# New Stone Houses For Sale in souni Area.

Souni, Limassol

€375,000 +VAT

## **Description**

For sale is stone house, offering ample space for comfortable living. With an internal area of 142 square meters, this property features four spacious bedrooms and two well-appointed bathrooms, perfect for families or those looking for extra room.

Located in Souni, this home enjoys a peaceful and scenic environment. Souni is known for its beautiful landscapes, consisting of rolling hills and lush greenery. The charming village offers a blend of tranquility and community, making it an ideal spot for those seeking a serene lifestyle while still having access to nearby amenities.