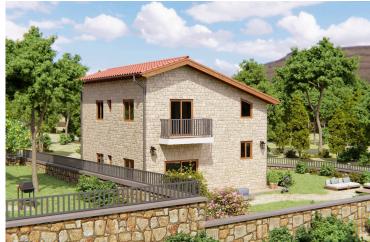

# New Stone Houses For Sale in souni Area.

Souni, Limassol

€375,000 +VAT

## **Description**

For sale is stone house, offering ample space for comfortable living. With an internal area of 142 square meters, this property features four spacious bedrooms and two well-appointed bathrooms, perfect for families or those looking for extra room.

Located in Souni, this home enjoys a peaceful and scenic environment. Souni is known for its beautiful landscapes, consisting of rolling hills and lush greenery. The charming village offers a blend of tranquility and community, making it an ideal spot for those seeking a serene lifestyle while still having access to nearby amenities.