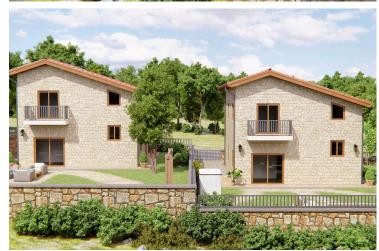

# New Stone Houses For Sale in souni Area.

Souni, Limassol

€375,000 +VAT

## **Description**

For sale is stone house, offering ample space for comfortable living. With an internal area of 142 square meters, this property features four spacious bedrooms and two well-appointed bathrooms, perfect for families or those looking for extra room.

Located in Souni, this home enjoys a peaceful and scenic environment. Souni is known for its beautiful landscapes, consisting of rolling hills and lush greenery. The charming village offers a blend of tranquility and community, making it an ideal spot for those seeking a serene lifestyle while still having access to nearby amenities.