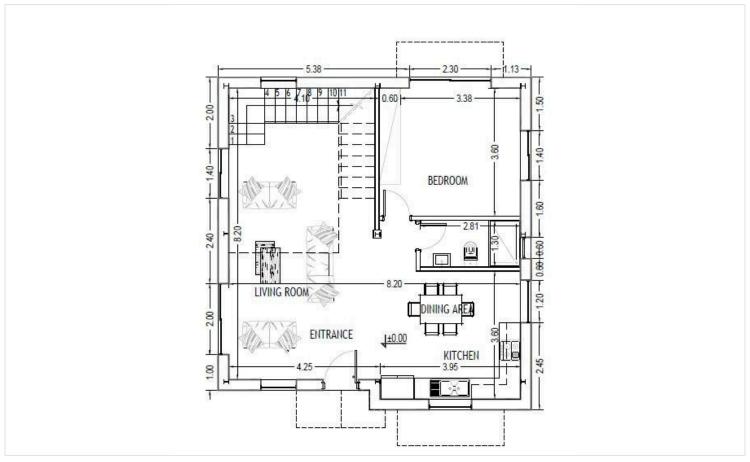

## Floor plans

## **Specifications**

| Bedrooms | Bathrooms          |        | Covered               |
|----------|--------------------|--------|-----------------------|
| <b>4</b> | <b> </b> ₹ 2       |        | [] 142 m <sup>2</sup> |
| •        |                    |        | •                     |
| Туре     | House              | Status | Under construction    |
| Plot     | 420 m <sup>2</sup> |        |                       |
|          |                    |        |                       |

## **Description**

For sale is stone house, offering ample space for comfortable living. With an internal area of 142 square meters, this property features four spacious bedrooms and two well-appointed bathrooms, perfect for families or those looking for extra room.