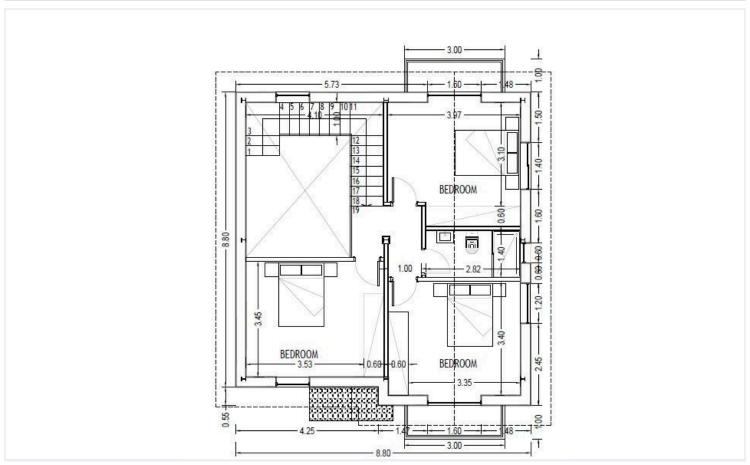

## Floor plans

## **Specifications**

| Bedrooms | Bathrooms          |        | Covered               |
|----------|--------------------|--------|-----------------------|
| <b>4</b> | <b> </b> ₹ 2       |        | [] 142 m <sup>2</sup> |
| •        |                    |        | •                     |
| Туре     | House              | Status | Under construction    |
| Plot     | 420 m <sup>2</sup> |        |                       |
|          |                    |        |                       |

## **Description**

For sale is stone house, offering ample space for comfortable living. With an internal area of 142 square meters, this property features four spacious bedrooms and two well-appointed bathrooms, perfect for families or those looking for extra room.