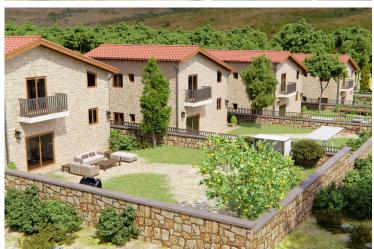

# New Stone Houses For Sale in souni Area.

Souni, Limassol

€375,000 +VAT

## **Description**

For sale is stone house, offering ample space for comfortable living. With an internal area of 142 square meters, this property features four spacious bedrooms and two well-appointed bathrooms, perfect for families or those looking for extra room.

Located in Souni, this home enjoys a peaceful and scenic environment. Souni is known for its beautiful landscapes, consisting of rolling hills and lush greenery. The charming village offers a blend of tranquility and community, making it an ideal spot for those seeking a serene lifestyle while still having access to nearby amenities.