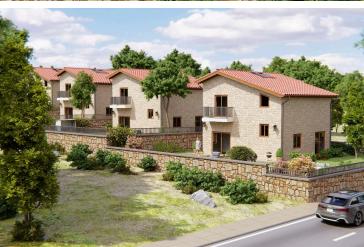

# New Stone Houses For Sale in souni Area.

Souni, Limassol

€375,000 +VAT

## **Description**

For sale is stone house, offering ample space for comfortable living. With an internal area of 142 square meters, this property features four spacious bedrooms and two well-appointed bathrooms, perfect for families or those looking for extra room.

Located in Souni, this home enjoys a peaceful and scenic environment. Souni is known for its beautiful landscapes, consisting of rolling hills and lush greenery. The charming village offers a blend of tranquility and community, making it an ideal spot for those seeking a serene lifestyle while still having access to nearby amenities.