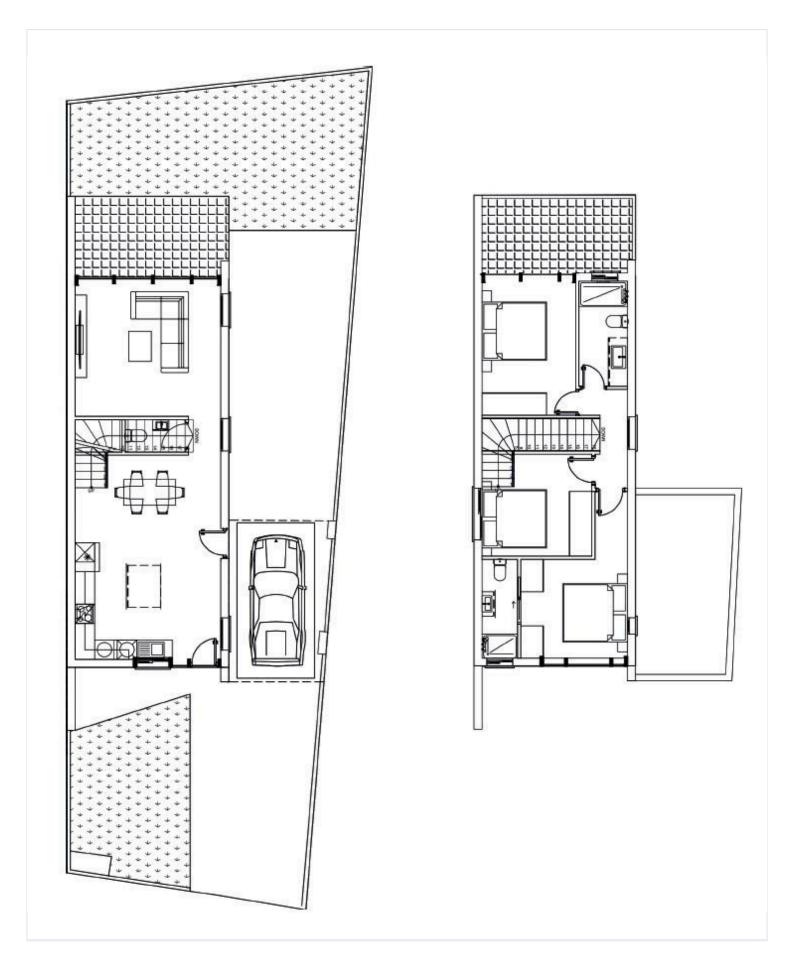

**Bathrooms** 

## **Description**

For sale is a beautiful house in the charming village of Souni. With an internal space of 145.2 m2, this home offers ample room for comfortable living. It features three well-sized bedrooms, two bathrooms and one guest w/c, making it perfect for families or those seeking extra space.

Souni is known for its picturesque surroundings and friendly community. The area is surrounded by lush green hills and offers stunning views, making it a peaceful retreat. Residents enjoy a relaxed lifestyle while still being close to local amenities, including shops, restaurants, and recreational facilities. The village is also conveniently located near major roads, providing easy access to nearby cities and beaches.

\*Location on map is indicative.





## Floor plans







## **Additional information**

### **Facilities**

Parking, Covered

#### **Features**

En suite bathroom Guest WC Near amenities

### **Contact us**