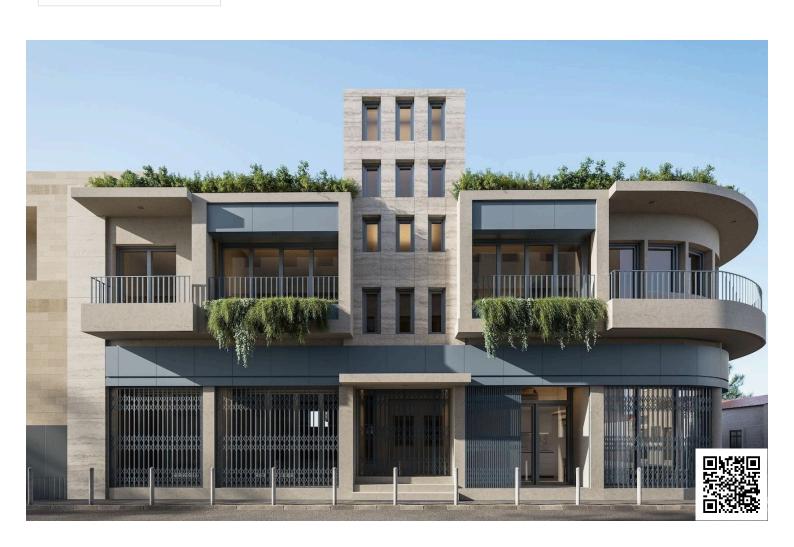

# New Apartment Building For Sale in Limassol Center area.

Historical Center, Limassol

€2,070,000

#### **Specifications**

**Bedrooms Bathrooms 10** Type **Apartment Building** Status Off plan

Covered

**Description** 

This unique property offers a generous internal space of 397 m2, thoughtfully designed to accommodate 10 exquisitely designed apartments, including 1 studio, 8 one-bedroom units, and 1 two-bedroom apartment.

The Historical Center is a captivating area, known for its rich cultural heritage and stunning architecture. You will find charming cobblestone streets lined with cafes, art galleries, and boutique shops. Residents will appreciate the close proximity to cultural landmarks and recreational spaces, providing both convenience and a vibrant lifestyle.