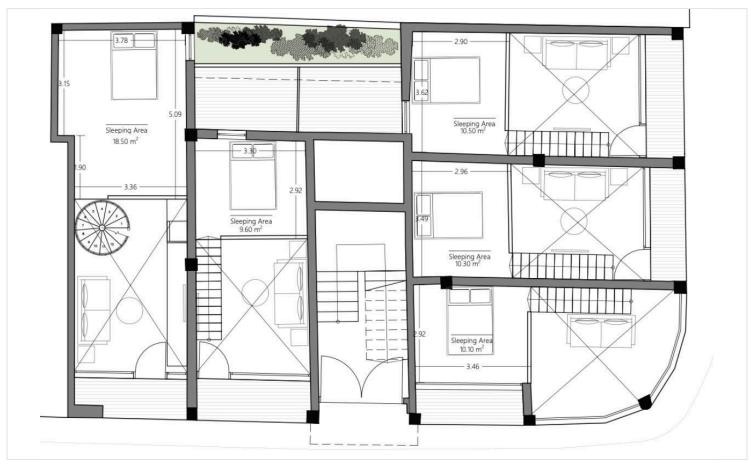

## Floor plans

#### **Specifications**

**Bedrooms Bathrooms 10** Type **Apartment Building** Status Off plan

Covered

**Description** 

This unique property offers a generous internal space of 397 m2, thoughtfully designed to accommodate 10 exquisitely designed apartments, including 1 studio, 8 one-bedroom units, and 1 two-bedroom apartment.