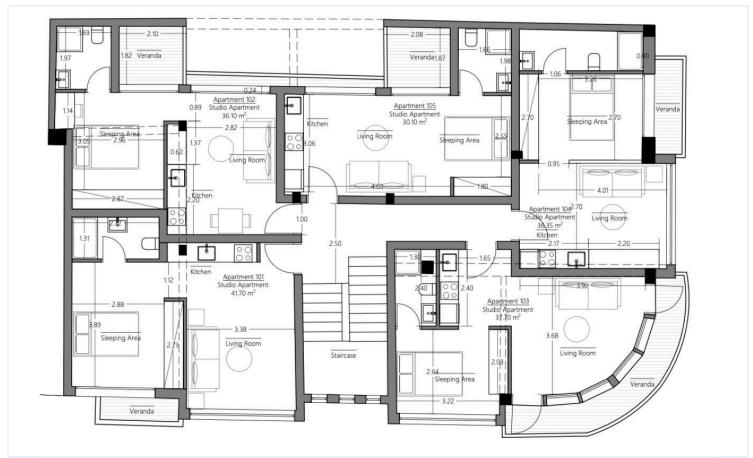

## Floor plans

#### **Specifications**

**Bedrooms Bathrooms 10** Type **Apartment Building** Status Off plan

Covered

**Description** 

This unique property offers a generous internal space of 397 m2, thoughtfully designed to accommodate 10 exquisitely designed apartments, including 1 studio, 8 one-bedroom units, and 1 two-bedroom apartment.