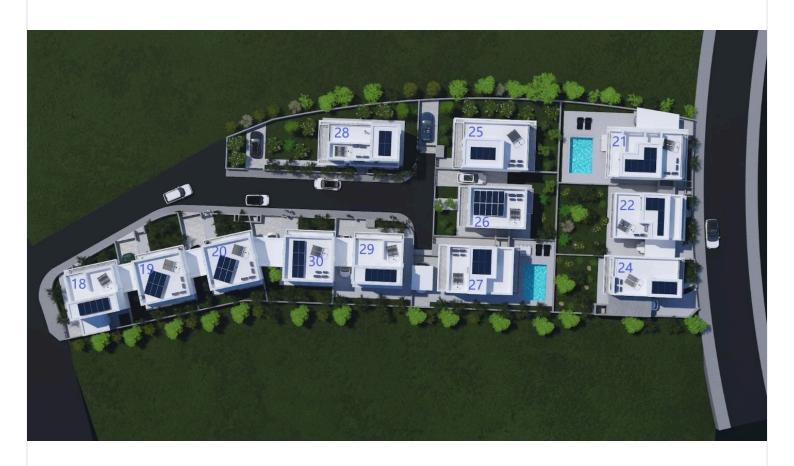

| Covered                                             |
|--------------|-----------------------------|-----------------------------------------------------|
| <b>=</b> 3   | <b> </b>                    | [] 110 m <sup>2</sup>                               |
| Type<br>Plot | House<br>173 m <sup>2</sup> | Status Under construction  Energy efficiency rating |

### **Description**

A residential development defined through affordable elegance and a contemporary inspired architecture.

A real estate development for those aspiring to live in one of the most cosmopolitan cities in the Mediterranean but at the same time enjoy a more relaxed and exclusive atmosphere at one of Limassol's upmarket locations.

Showing house 19

\*Location on the map is indicative.





# Floor plans







# **Additional information**

#### **Facilities**

Aircondition, Provision

Parking, Covered

Solar water heater

Double glazing

Storage

**Features** 

City view Combined kitchen and dining

area

Garden Modern design

Near amenities Next to green area Quiet area

Roof garden

#### **Contact us**

En suite bathroom



**Vassilis Papadopoulos** 

(+357) 99662023

info@cyprusdomus.com