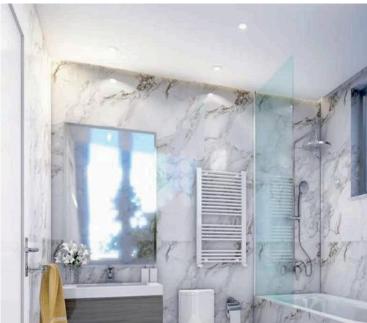

### **Specifications**

| Bedrooms     | Bathrooms                   | Covered                                             |
|--------------|-----------------------------|-----------------------------------------------------|
| <b>=</b> 3   | <b> </b>                    | [] 110 m <sup>2</sup>                               |
| Type<br>Plot | House<br>173 m <sup>2</sup> | Status Under construction  Energy efficiency rating |

#### **Facilities**

Aircondition, Provision

Parking, Covered

Solar water heater

Double glazing

Storage

**Features** 

City view Combined kitchen and dining

area

Garden Modern design

Near amenities Next to green area Quiet area

Roof garden