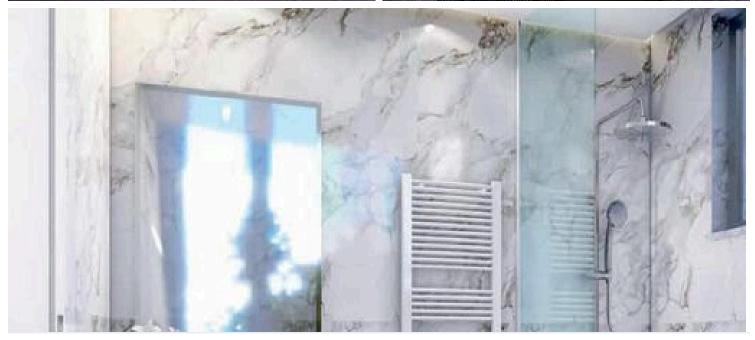

### **Specifications**

| Bedrooms     | Bathrooms                   | Covered                                            |
|--------------|-----------------------------|----------------------------------------------------|
| 4            | <b>ৄ</b> 2                  | [] 143.4 m <sup>2</sup>                            |
| Type<br>Plot | House<br>276 m <sup>2</sup> | Status Under construction Energy efficiency rating |