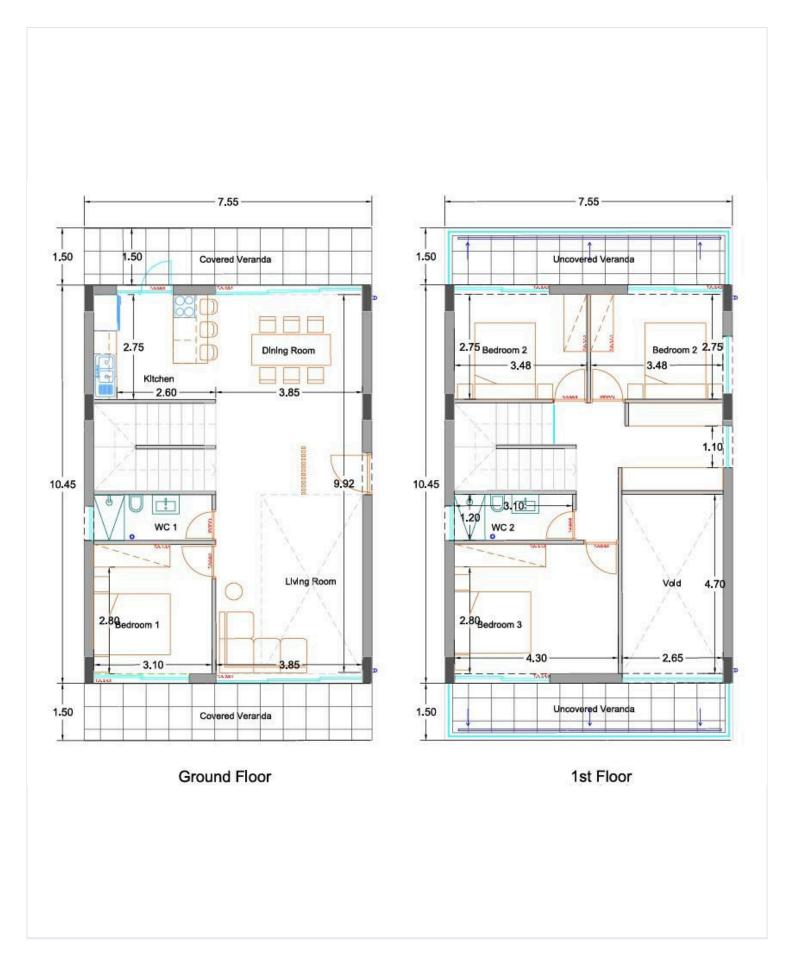

rooms     | Bathrooms                   | Covered                                            |
|--------------|-----------------------------|----------------------------------------------------|
| 4            | <b>ৄ</b> 2                  | [] 143.4 m <sup>2</sup>                            |
| Type<br>Plot | House<br>276 m <sup>2</sup> | Status Under construction Energy efficiency rating |

### **Description**

A residential development defined through affordable elegance and a contemporary inspired architecture.

A real estate development for those aspiring to live in one of the most cosmopolitan cities in the Mediterranean but at the same time enjoy a more relaxed and exclusive atmosphere at one of Limassol's upmarket locations.

\*Location on the map is indicative.



## Floor plans







### **Additional information**

#### **Facilities**

Aircondition, Provision

Parking, Covered

Solar water heater

Double glazing

Storage

**Features** 

City view Combined kitchen and dining

area

Garden Modern design

Near amenities Next to green area Quiet area

Roof garden

#### **Contact us**

En suite bathroom



**Vassilis Papadopoulos** 

(+357) 99662023

info@cyprusdomus.com