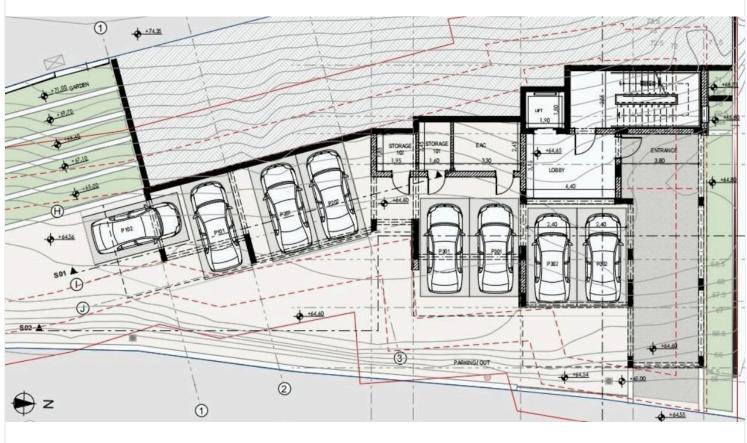

| <i>∂</i> A |
| Status     | Off plan   | 3, , 3                   |            |
|            | ·          |                          |            |

## **Description**

This future home offers a spacious internal area of 60 m<sup>2</sup>, providing comfortable living for families or individuals seeking a modern lifestyle.

The apartment features two well-proportioned bedrooms and two bathrooms, ensuring convenience and privacy for all residents. Situated on the second floor of a four-story building, you will enjoy lovely views and easy access without compromising on comfort.

This apartment is designed with energy efficiency in mind, boasting an impressive A rating, allowing for lower utility bills and a reduced carbon footprint.

\*Location on map is indicative.





## Floor plans









## Additional information

## **Facilities**

Parking, Covered

#### **Features**

Open plan

Veranda

## **Contact us**



#### **Katerina Athini**

▲ katerina@cyprusdomus.com