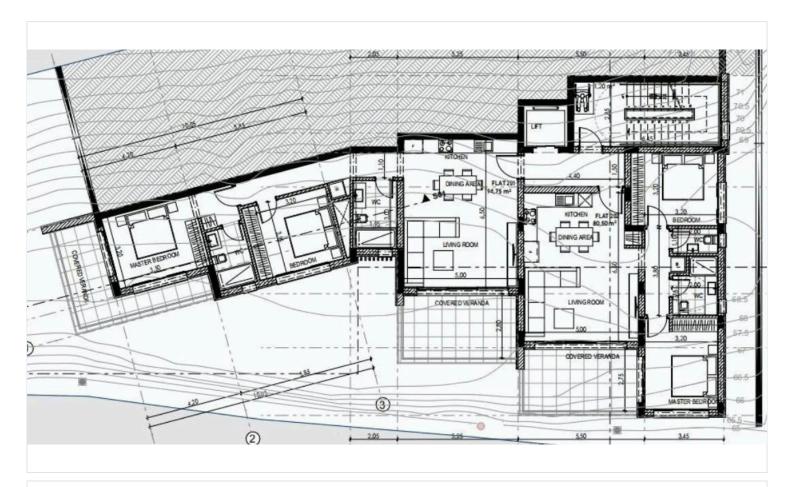

## Floor plans

## **Description**

This future home offers a spacious internal area of 60 m<sup>2</sup>, providing comfortable living for families or individuals seeking a modern lifestyle.

The apartment features two well-proportioned bedrooms and two bathrooms, ensuring convenience and privacy for all residents. Situated on the second floor of a four-story building, you will enjoy lovely views and easy access without compromising on comfort.