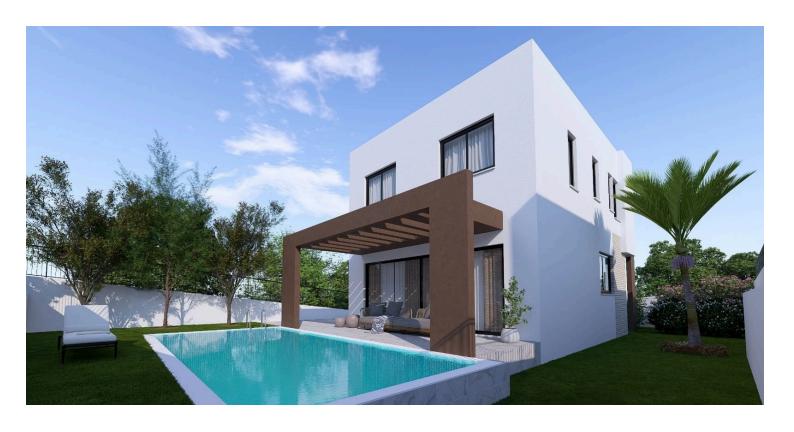

## **Description**

This stunning house in Palodeia is a fantastic opportunity for those seeking a modern and energy-efficient home. With an internal space of 150 m2, this property boasts three spacious bedrooms, two well-appointed bathrooms and one guest w/c. Designed with comfort and style in mind, this home is perfect for families or those looking for extra space.

With an impressive energy efficiency rating of A+, this house combines modern living with eco-friendly design. This off-plan property is a rare find, presenting a unique chance to customize your future home.

Residents can enjoy a variety of local amenities, including shops, restaurants, and parks, all within close reach.

\*Location on map is indicative.