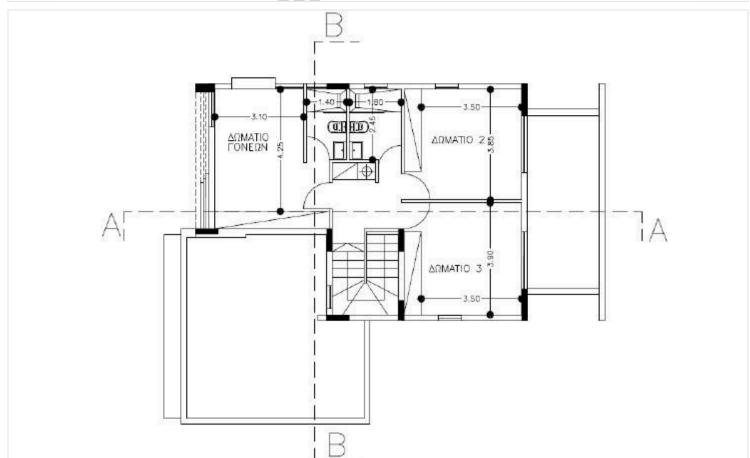

up> |                          |             |

## **Description**

This stunning house in Palodeia is a fantastic opportunity for those seeking a modern and energy-efficient home. With an internal space of 150 m2, this property boasts three spacious bedrooms, two well-appointed bathrooms and one guest w/c. Designed with comfort and style in mind, this home is perfect for families or those looking for extra space.

With an impressive energy efficiency rating of A+, this house combines modern living with eco-friendly design. This off-plan property is a rare find, presenting a unique chance to customize your future home.

Residents can enjoy a variety of local amenities, including shops, restaurants, and parks, all within close reach.

\*Location on map is indicative.





## Floor plans









## **Additional information**

#### **Facilities**

Aircondition, Provision Heating, Provision Parking, Covered

Pool, Optional Solar water heater

**Features** 

Ceramic tiles Double glazing Guest WC

Pressurized water system Thermal insulation

#### **Contact us**