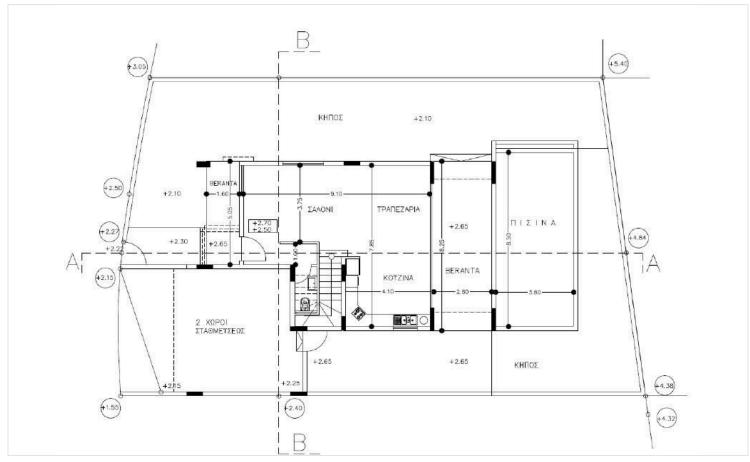

/sup> |                          |             |

## **Description**

This stunning house in Palodeia is a fantastic opportunity for those seeking a modern and energy-efficient home. With an internal space of 150 m2, this property boasts three spacious bedrooms, two well-appointed bathrooms and one guest w/c. Designed with comfort and style in mind, this home is perfect for families or those looking for extra space.

With an impressive energy efficiency rating of A+, this house combines modern living with eco-friendly design. This off-plan property is a rare find, presenting a unique chance to customize your future home.

Residents can enjoy a variety of local amenities, including shops, restaurants, and parks, all within close reach.

\*Location on map is indicative.





## Floor plans









## **Additional information**

#### **Facilities**

Aircondition, Provision Heating, Provision Parking, Covered

Pool, Optional Solar water heater

**Features** 

Ceramic tiles Double glazing Guest WC

Pressurized water system Thermal insulation

#### **Contact us**