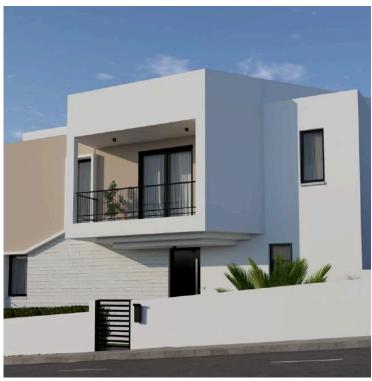

# New Houses For Sale in Palodeia Area

Palodeia, Limassol

€580,000 +VAT

## **Overview**

### **Description**

This contemporary home offers a generous internal space of 139 m<sup>2</sup>, and an open basement covered area of 110 sqm, designed with comfort and style in mind.

The property features three spacious bedrooms, perfect for families or those needing extra space. With two well-appointed bathrooms and one guest w/c, this home ensures convenience and privacy. Additionally, the house is situated on a large plot, providing ample outdoor space for activities, gardening, or simply enjoying the fresh air.