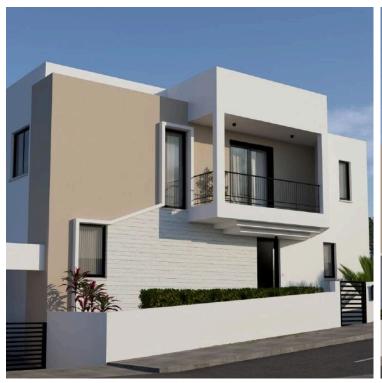

# New Houses For Sale in Palodeia Area

Palodeia, Limassol

€580,000 +VAT

## **Overview**

### **Description**

This contemporary home offers a generous internal space of 139 m<sup>2</sup>, and an open basement covered area of 110 sqm, designed with comfort and style in mind.

The property features three spacious bedrooms, perfect for families or those needing extra space. With two well-appointed bathrooms and one guest w/c, this home ensures convenience and privacy. Additionally, the house is situated on a large plot, providing ample outdoor space for activities, gardening, or simply enjoying the fresh air.