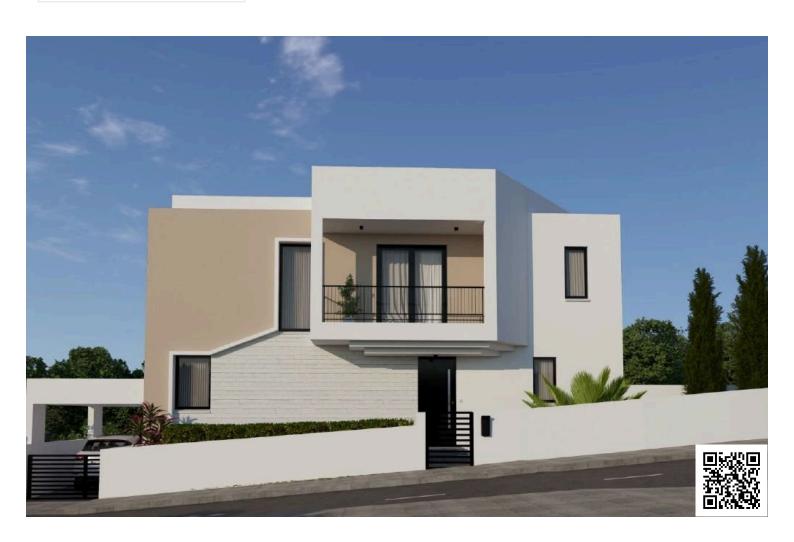

# New Houses For Sale in Palodeia Area

Palodeia, Limassol

€580,000 +VAT

## **Overview**

### **Description**

This contemporary home offers a generous internal space of 139 m<sup>2</sup>, and an open basement covered area of 110 sqm, designed with comfort and style in mind.

The property features three spacious bedrooms, perfect for families or those needing extra space. With two well-appointed bathrooms and one guest w/c, this home ensures convenience and privacy. Additionally, the house is situated on a large plot, providing ample outdoor space for activities, gardening, or simply enjoying the fresh air.

Energy efficiency is a key highlight of this property, rated A+, ensuring lower energy costs and a reduced carbon footprint.

Residents can enjoy a variety of local amenities, including shops, restaurants, and parks, all within close reach.