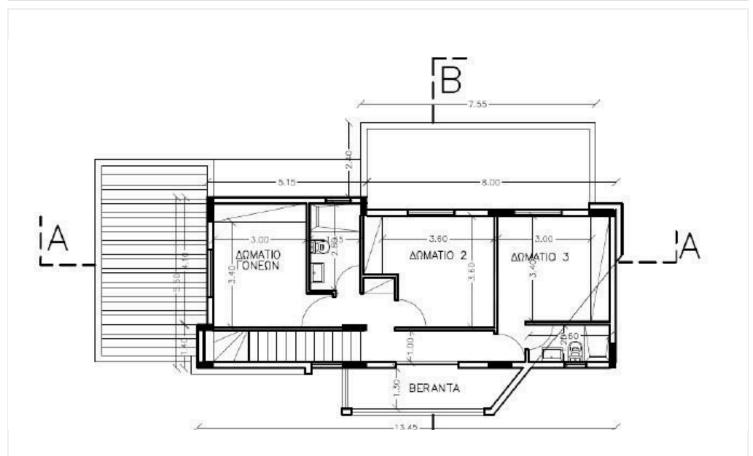

s contemporary home offers a generous internal space of 139 m<sup>2</sup>, and an open basement covered area of 110 sqm, designed with comfort and style in mind.

The property features three spacious bedrooms, perfect for families or those needing extra space. With two well-appointed bathrooms and one guest w/c, this home ensures convenience and privacy. Additionally, the house is situated on a large plot, providing ample outdoor space for activities, gardening, or simply enjoying the fresh air.

Energy efficiency is a key highlight of this property, rated A+, ensuring lower energy costs and a reduced carbon footprint.

Residents can enjoy a variety of local amenities, including shops, restaurants, and parks, all within close reach.

\*Location on map is indicative.





## Floor plans









## **Additional information**

#### **Facilities**

Aircondition, Provision Heating, Provision Parking, Covered

Pool, Optional Solar water heater Storage

**Features** 

Ceramic tiles Double glazing Garden

Guest WC Pressurized water system Thermal insulation

#### **Contact us**