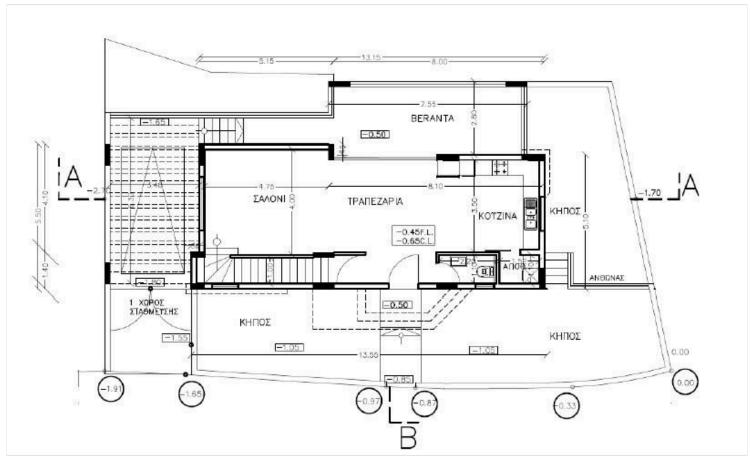

his contemporary home offers a generous internal space of 139 m<sup>2</sup>, and an open basement covered area of 110 sqm, designed with comfort and style in mind.

The property features three spacious bedrooms, perfect for families or those needing extra space. With two well-appointed bathrooms and one guest w/c, this home ensures convenience and privacy. Additionally, the house is situated on a large plot, providing ample outdoor space for activities, gardening, or simply enjoying the fresh air.

Energy efficiency is a key highlight of this property, rated A+, ensuring lower energy costs and a reduced carbon footprint.

Residents can enjoy a variety of local amenities, including shops, restaurants, and parks, all within close reach.

\*Location on map is indicative.





## Floor plans









## **Additional information**

#### **Facilities**

Aircondition, Provision Heating, Provision Parking, Covered

Pool, Optional Solar water heater Storage

**Features** 

Ceramic tiles Double glazing Garden

Guest WC Pressurized water system Thermal insulation

#### **Contact us**