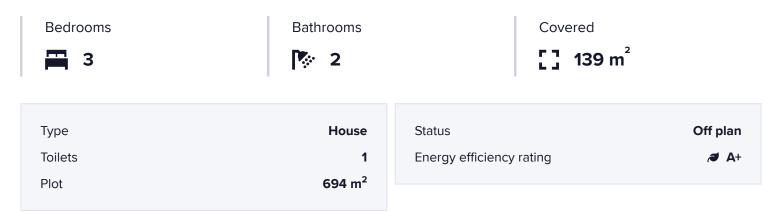

### **Specifications**

#### Description

This contemporary home offers a generous internal space of 139 m<sup>2</sup>, and an open basement covered area of 110sqm, designed with comfort and style in mind.

The home's design emphasizes energy efficiency with an impressive A+ rating, ensuring lower energy bills and a smaller carbon footprint.