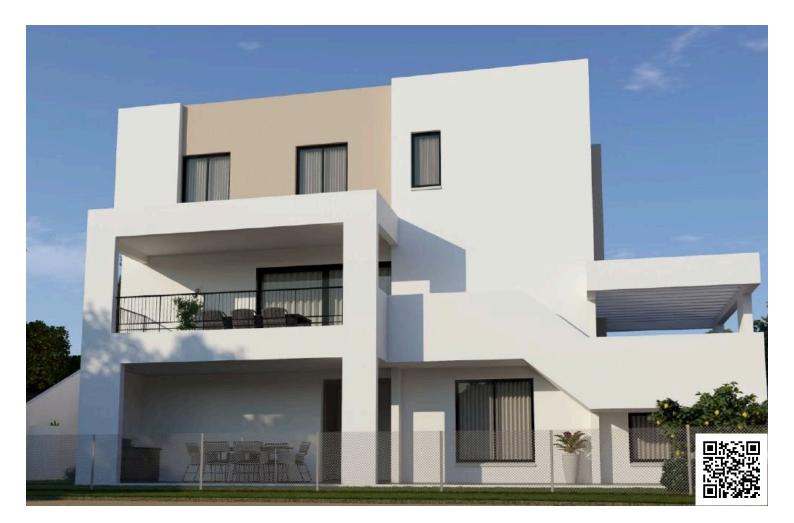

#### Description

This contemporary home offers a generous internal space of 139 m<sup>2</sup>, and an open basement covered area of 110sqm, designed with comfort and style in mind.

The home's design emphasizes energy efficiency with an impressive A+ rating, ensuring lower energy bills and a smaller carbon footprint.

The property sits on a large plot, offering plenty of outdoor space for relaxation and entertainment. Enjoy the luxury of underfloor heating throughout the house, providing a cozy atmosphere in all seasons. The included jacuzzi is ideal for unwinding after a long day, creating your own personal oasis.