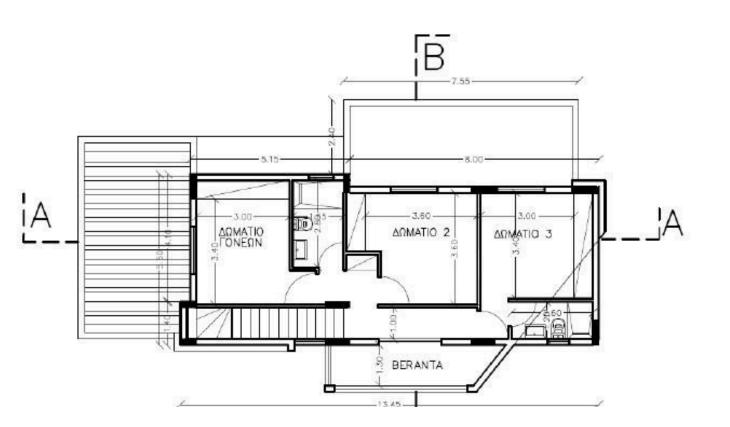

es For Sale in Palodeia Area

Palodeia, Limassol

€680,000 +vat











### Overview

### **Specifications**



#### Description

This contemporary home offers a generous internal space of 139 m<sup>2</sup>, and an open basement covered area of 110sqm, designed with comfort and style in mind.

The home's design emphasizes energy efficiency with an impressive A+ rating, ensuring lower energy bills and a smaller carbon footprint.

The property sits on a large plot, offering plenty of outdoor space for relaxation and entertainment. Enjoy the luxury of underfloor heating throughout the house, providing a cozy atmosphere in all seasons. The included jacuzzi is ideal for unwinding after a long day, creating your own personal oasis.

\*Location on map is indicative.





## **Floor plans**









# Additional information

### Facilities

| Aircondition, Split system | Heating, Underfloor       | Parking, Covered   |
|----------------------------|---------------------------|--------------------|
| Pool, Optional             | Solar photovoltaic panels | Solar water heater |
| Storage                    |                           |                    |

#### **Features**

| Alarm system   | Barbeque              | CCTV                     |
|----------------|-----------------------|--------------------------|
| Ceramic tiles  | Double glazing        | Garden                   |
| Guest WC       | Jacuzzi               | Pressurized water system |
| Shutters       | Smart home automation | Thermal insulation       |
| Water softener |                       |