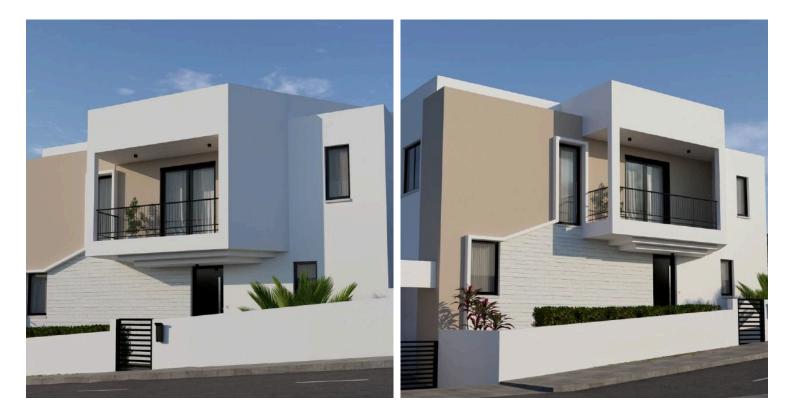

#### Description

This contemporary home offers a generous internal space of 139 m<sup>2</sup>, and an open basement covered area of 110sqm, designed with comfort and style in mind.

The home's design emphasizes energy efficiency with an impressive A+ rating, ensuring lower energy bills and a smaller carbon footprint.

The property sits on a large plot, offering plenty of outdoor space for relaxation and entertainment. Enjoy the luxury of underfloor heating throughout the house, providing a cozy atmosphere in all seasons. The included jacuzzi is ideal for unwinding after a long day, creating your own personal oasis.