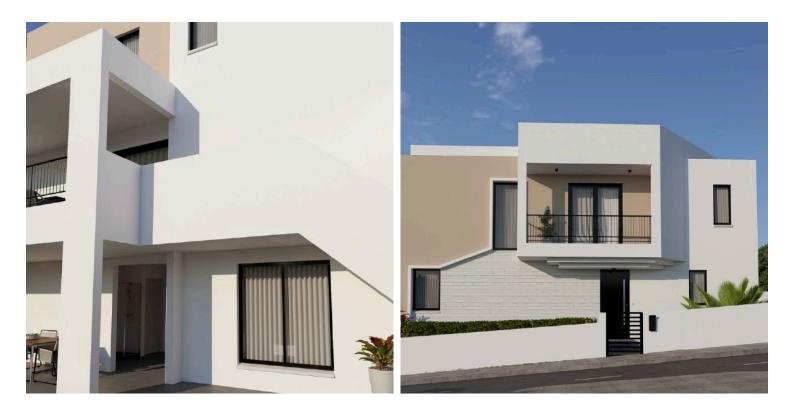

#### Description

This contemporary home offers a generous internal space of 139 m<sup>2</sup>, and an open basement covered area of 110sqm, designed with comfort and style in mind.

The home's design emphasizes energy efficiency with an impressive A+ rating, ensuring lower energy bills and a smaller carbon footprint.

The property sits on a large plot, offering plenty of outdoor space for relaxation and entertainment. Enjoy the luxury of underfloor heating throughout the house, providing a cozy atmosphere in all seasons. The included jacuzzi is ideal for unwinding after a long day, creating your own personal oasis.