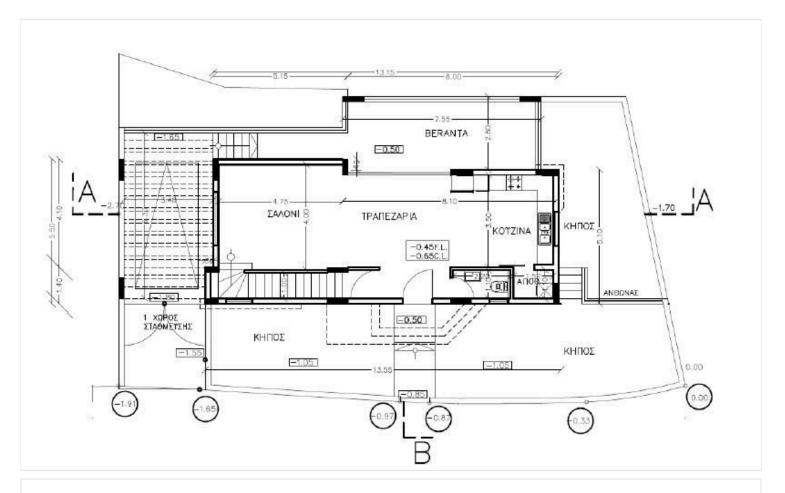

uses For Sale in Palodeia Area

Palodeia, Limassol

€680,000 +vat











### Overview

### **Specifications**



#### Description

This contemporary home offers a generous internal space of 139 m<sup>2</sup>, and an open basement covered area of 110sqm, designed with comfort and style in mind.

The home's design emphasizes energy efficiency with an impressive A+ rating, ensuring lower energy bills and a smaller carbon footprint.

The property sits on a large plot, offering plenty of outdoor space for relaxation and entertainment. Enjoy the luxury of underfloor heating throughout the house, providing a cozy atmosphere in all seasons. The included jacuzzi is ideal for unwinding after a long day, creating your own personal oasis.

\*Location on map is indicative.





## **Floor plans**









# Additional information

### Facilities

| Aircondition, Split system | Heating, Underfloor       | Parking, Covered   |
|----------------------------|---------------------------|--------------------|
| Pool, Optional             | Solar photovoltaic panels | Solar water heater |
| Storage                    |                           |                    |

#### **Features**

| Alarm system   | Barbeque              | CCTV                     |
|----------------|-----------------------|--------------------------|
| Ceramic tiles  | Double glazing        | Garden                   |
| Guest WC       | Jacuzzi               | Pressurized water system |
| Shutters       | Smart home automation | Thermal insulation       |
| Water softener |                       |