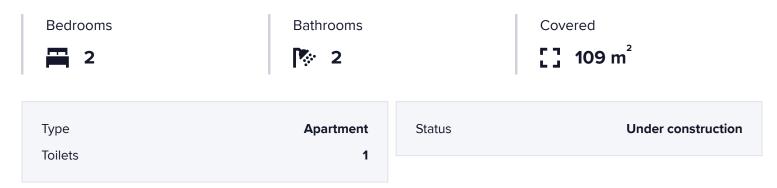

#7434

# New Sea View Luxury Apartments in Germasogeia Tourist Area

• Germasogeia Tourist Area, Limassol

€1,998,432























### Overview

#### **Specifications**



#### Description

The apartments offers luxurious appointed layouts with vast open living spaces, sunlit terraces with stunning views over the beach and the Mediterranean sea.

Key features include:

-Floor to ceiling windows flood the designed interiors using muted tones and exquisite materials that reflect the alluring surroundings.

-Vast interior living space including a deluxe corner sofa, a marble-top dining table perfect for entertaining and bespoke fitted kitchen with preparation island and breakfast bar.

- Master Suites with opulent dressing room, leading to ensuite bathroom.

-Large terrace stretching the width of the apartment, ideal for sunbathing or a dip in the private hot tub no matter what time of day

-VAT exempt

\*Location on map is indicative





### **Floor plans**