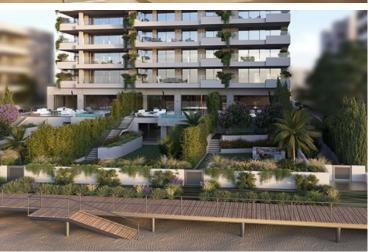

-Large terrace stretching the width of the apartment, ideal for sunbathing or a dip in the private hot tub no matter what time of day

-VAT exempt

\*Location on map is indicative

#### Facilities

| Aircondition, Central system  | Gym              | Heating, Underfloor              |
|-------------------------------|------------------|----------------------------------|
| Indoor pool, Communal, heated | Parking, Covered | Sauna                            |
| Spa                           |                  |                                  |
|                               |                  |                                  |
| Features                      |                  |                                  |
| Alarm system                  | CCTV             | Electric car charger (provision) |
| En suite bathroom             | Fire detector    | High ceilings                    |
| Luxury specifications         | Sea front        | Sea view                         |

Walking distance to beach

Walk-in closet

Shutters, electric Water softener