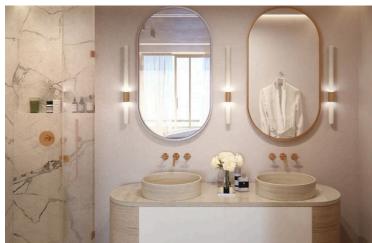

-Vast interior living space including a deluxe corner sofa, a marble-top dining table perfect for entertaining and bespoke fitted kitchen with preparation island and breakfast bar.

- Master Suites with opulent dressing room, leading to ensuite bathroom.

#### Facilities

| Aircondition, Central system  | Gym              | Heating, Underfloor              |
|-------------------------------|------------------|----------------------------------|
| Indoor pool, Communal, heated | Parking, Covered | Sauna                            |
| Spa                           |                  |                                  |
|                               |                  |                                  |
| Features                      |                  |                                  |
| Alarm system                  | CCTV             | Electric car charger (provision) |
| En suite bathroom             | Fire detector    | High ceilings                    |
| Luxury specifications         | Sea front        | Sea view                         |