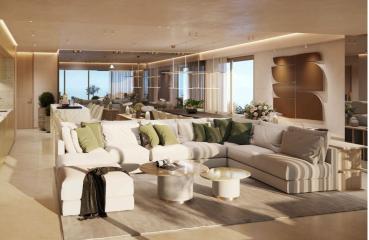

#### Description

The apartments offers luxurious appointed layouts with vast open living spaces, sunlit terraces with stunning views over the beach and the Mediterranean sea.

Key features include:

-Floor to ceiling windows flood the designed interiors using muted tones and exquisite materials that reflect the alluring surroundings.

-Vast interior living space including a deluxe corner sofa, a marble-top dining table perfect for entertaining and bespoke fitted kitchen with preparation island and breakfast bar.

- Master Suites with opulent dressing room, leading to ensuite bathroom.