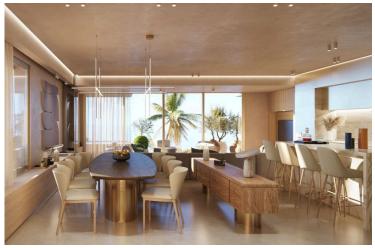

-Vast interior living space including a deluxe corner sofa, a marble-top dining table perfect for entertaining and bespoke fitted kitchen with preparation island and breakfast bar.

- Master Suites with opulent dressing room, leading to ensuite bathroom.