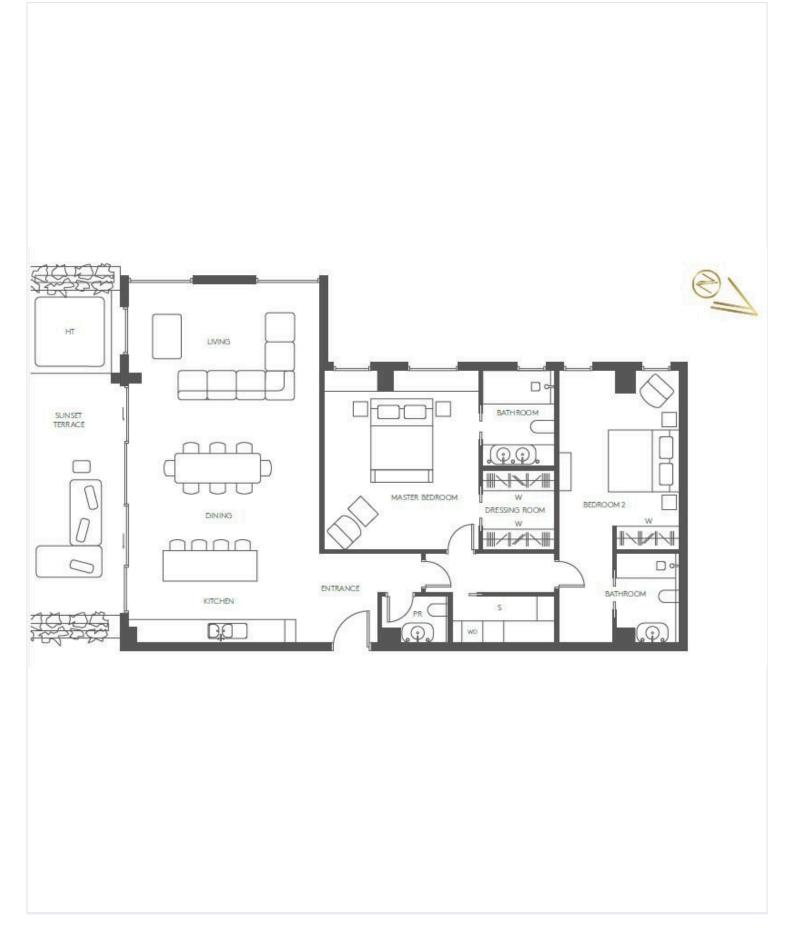

#### Description

The apartments offers luxurious appointed layouts with vast open living spaces, sunlit terraces with stunning views over the beach and the Mediterranean sea.

Key features include:

-Floor to ceiling windows flood the designed interiors using muted tones and exquisite materials that reflect the alluring surroundings.

-Vast interior living space including a deluxe corner sofa, a marble-top dining table perfect for entertaining and bespoke fitted kitchen with preparation island and breakfast bar.

- Master Suites with opulent dressing room, leading to ensuite bathroom.

-Large terrace stretching the width of the apartment, ideal for sunbathing or a dip in the private hot tub no matter what time of day

-VAT exempt

\*Location on map is indicative





### **Floor plans**







## **Additional information**

#### Facilities

| Aircondition, Central system  | Gym              | Heating, Underfloor              |
|-------------------------------|------------------|----------------------------------|
| Indoor pool, Communal, heated | Parking, Covered | Sauna                            |
| Spa                           |                  |                                  |
|                               |                  |                                  |
| Features                      |                  |                                  |
| Alarm system                  | CCTV             | Electric car charger (provision) |
| En suite bathroom             | Fire detector    | High ceilings                    |
| Luxury specifications         | Sea fron