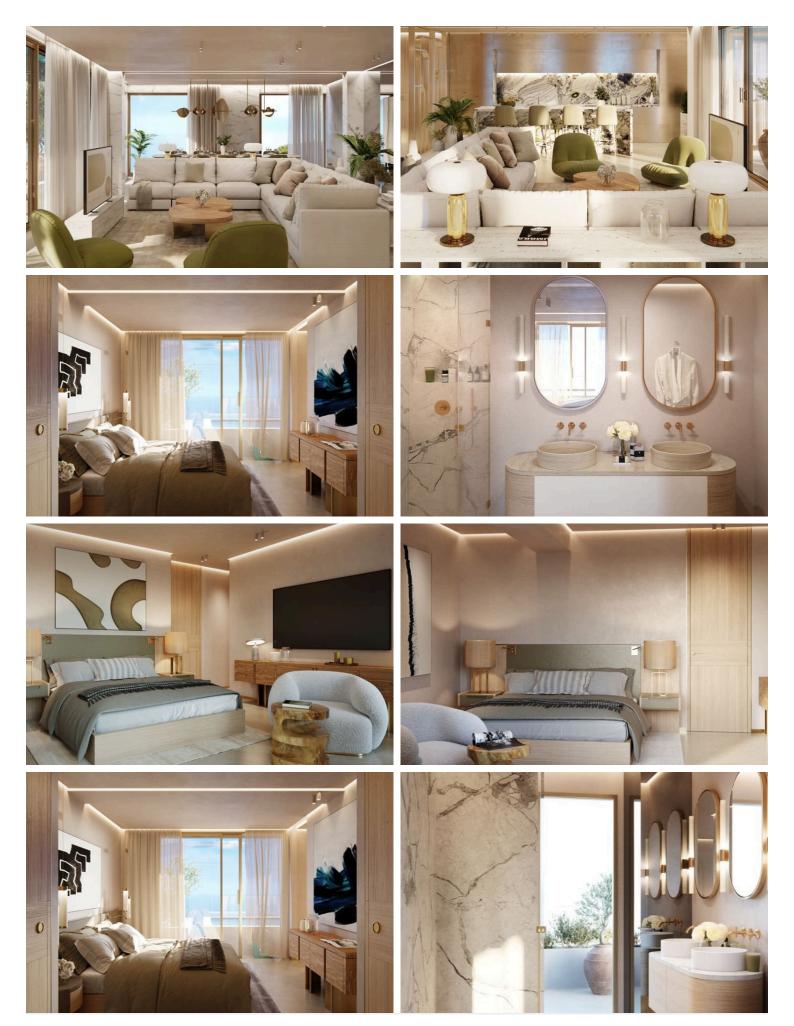

### **Description**

The apartments offers luxurious appointed layouts with vast open living spaces, sunlit terraces with stunning views over the beach and the Mediterranean sea.

Key features include:

- -Floor to ceiling windows flood the designed interiors using muted tones and exquisite materials that reflect the alluring surroundings.
- -Vast interior living space including a deluxe corner sofa, a marble-top dining table perfect for entertaining and bespoke fitted kitchen with preparation island and breakfast bar.
- Master Suites with opulent dressing room, leading to ensuite bathroom.
- -Large terrace stretching the width of the apartment, ideal for sunbathing or a dip in the private hot tub no matter what time of day