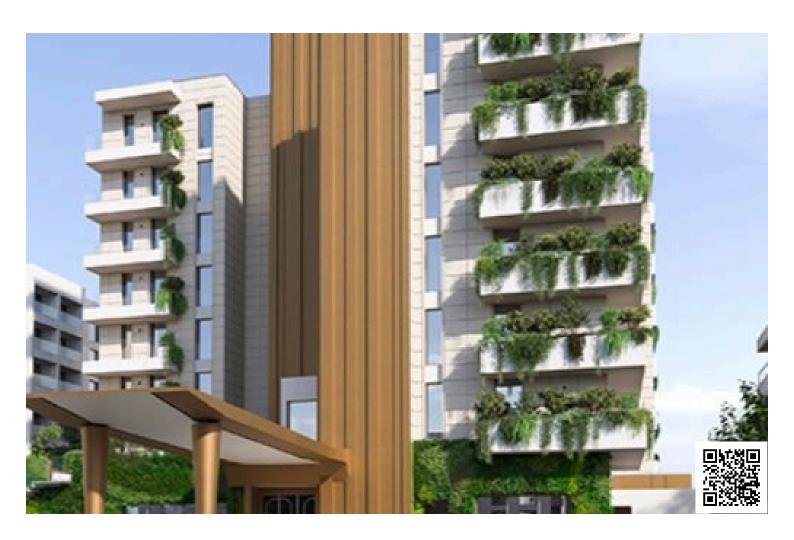

# New Sea View Luxury Apartments in Germasogeia Tourist Area

Germasogeia Tourist Area, Limassol

€2,486,895

### **Description**

The apartments offers luxurious appointed layouts with vast open living spaces, sunlit terraces with stunning views over the beach and the Mediterranean sea.

Key features include:

- -Floor to ceiling windows flood the designed interiors using muted tones and exquisite materials that reflect the alluring surroundings.
- -Vast interior living space including a deluxe corner sofa, a marble-top dining table perfect for entertaining and bespoke fitted kitchen with preparation island and breakfast bar.
- Master Suites with opulent dressing room, leading to ensuite bathroom.
- -Large terrace stretching the width of the apartment, ideal for sunbathing or a dip in the private hot tub no matter what time of day