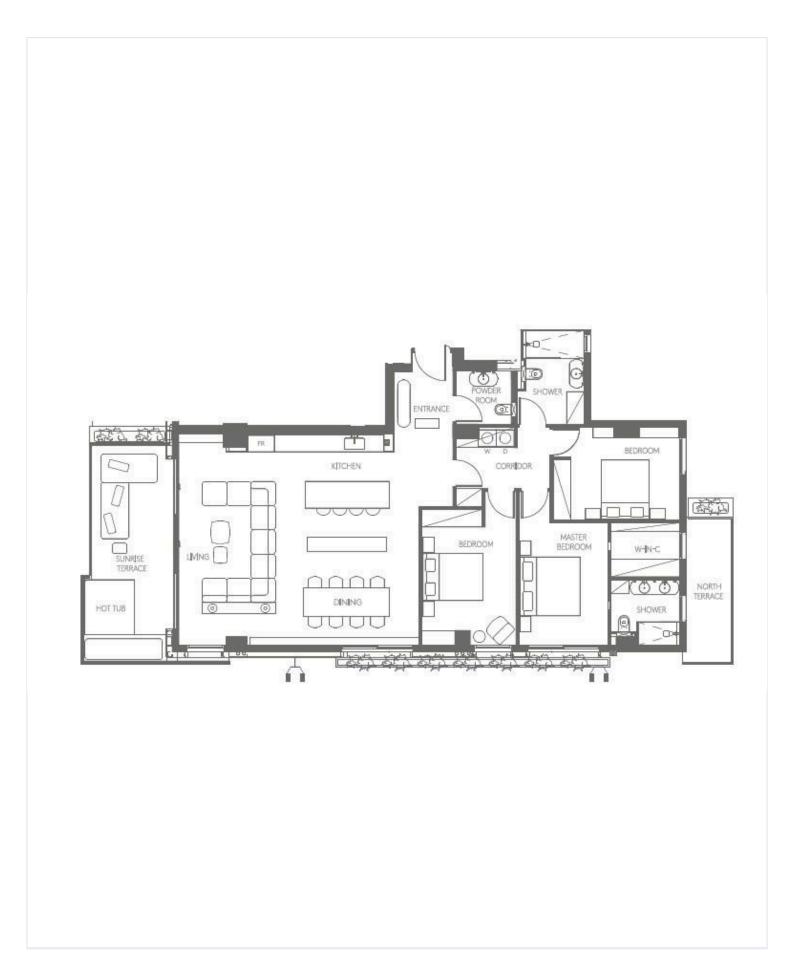

## **Description**

The apartments offers luxurious appointed layouts with vast open living spaces, sunlit terraces with stunning views over the beach and the Mediterranean sea.

Key features include:

- -Floor to ceiling windows flood the designed interiors using muted tones and exquisite materials that reflect the alluring surroundings.
- -Vast interior living space including a deluxe corner sofa, a marble-top dining table perfect for entertaining and bespoke fitted kitchen with preparation island and breakfast bar.
- Master Suites with opulent dressing room, leading to ensuite bathroom.
- -Large terrace stretching the width of the apartment, ideal for sunbathing or a dip in the private hot tub no matter what time of day

-VAT exempt

\*Location on map is indicative





## Floor plans







### **Additional information**

### **Facilities**

Aircondition, Central system

Gym

Heating, Underfloor

Indoor pool, Communal, heated

Parking, Covered

Sauna

Spa

#### **Features**

Alarm system CCTV Electric car charger (provision)

En suite bathroom Fire detector High ceilings

Luxury specifications Sea front Sea view

Shutters, electric Walk-in closet Walking distance to beach

Water softener

#### Contact us



**Katerina Athini** 

▲ katerina@cyprusdomus.com