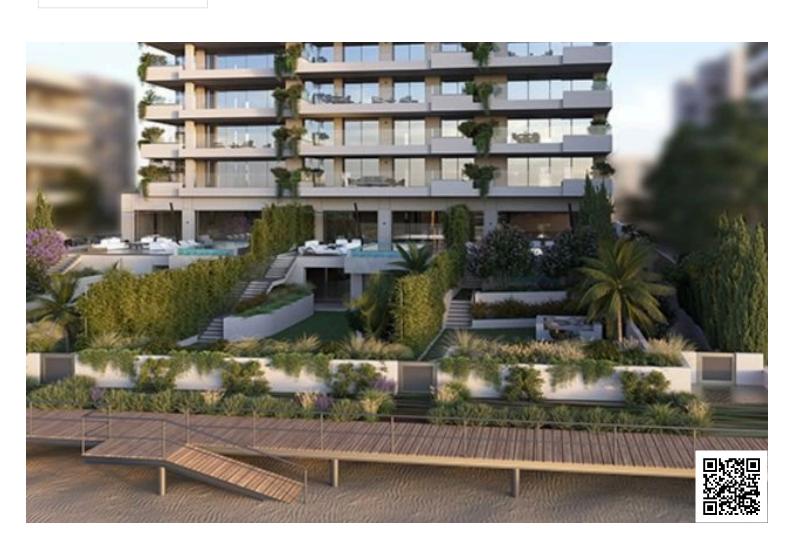

# New Sea View Luxury Apartments in Germasogeia Tourist Area

Germasogeia Tourist Area, Limassol

€2,521,197

### **Description**

The apartments offers luxurious appointed layouts with vast open living spaces, sunlit terraces with stunning views over the beach and the Mediterranean sea.

Key features include:

- -Floor to ceiling windows flood the designed interiors using muted tones and exquisite materials that reflect the alluring surroundings.
- -Vast interior living space including a deluxe corner sofa, a marble-top dining table perfect for entertaining and bespoke fitted kitchen with preparation island and breakfast bar.
- Master Suites with opulent dressing room, leading to ensuite bathroom.
- -Large terrace stretching the width of the apartment, ideal for sunbathing or a dip in the private hot tub no matter what time of day