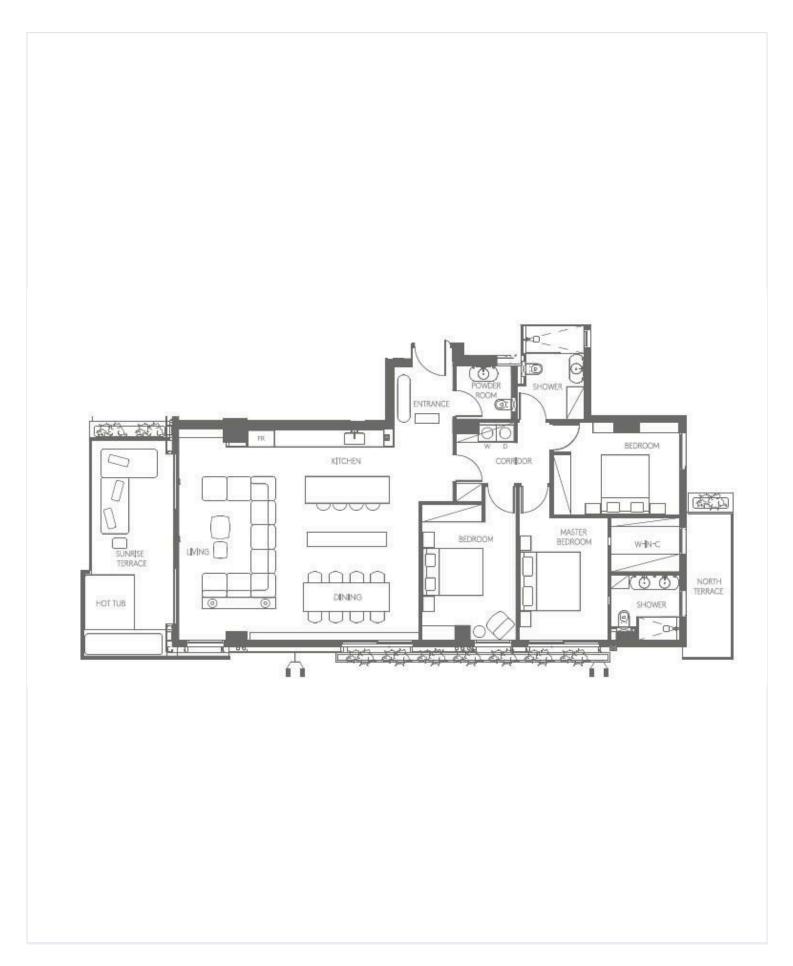

## Floor plans

### **Specifications**

| Bedrooms        | Bathrooms  |        | Covered               |
|-----------------|------------|--------|-----------------------|
| 3               | <b>₹</b> 2 |        | [] 154 m <sup>2</sup> |
| Type<br>Toilets | Apartment  | Status | Under construction    |