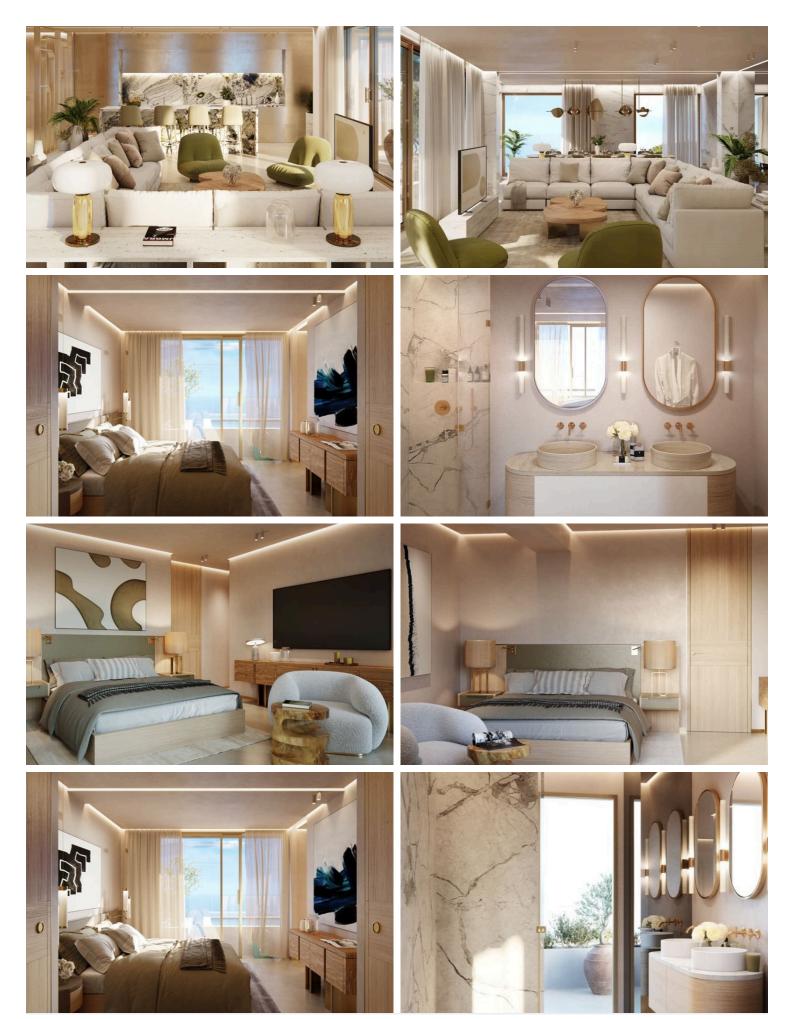

### **Description**

The apartments offers luxurious appointed layouts with vast open living spaces, sunlit terraces with stunning views over the beach and the Mediterranean sea.

Key features include:

- -Floor to ceiling windows flood the designed interiors using muted tones and exquisite materials that reflect the alluring surroundings.
- -Vast interior living space including a deluxe corner sofa, a marble-top dining table perfect for entertaining and bespoke fitted kitchen with preparation island and breakfast bar.
- Master Suites with opulent dressing room, leading to ensuite bathroom.
- -Large terrace stretching the width of the apartment, ideal for sunbathing or a dip in the private hot tub no matter what time of day