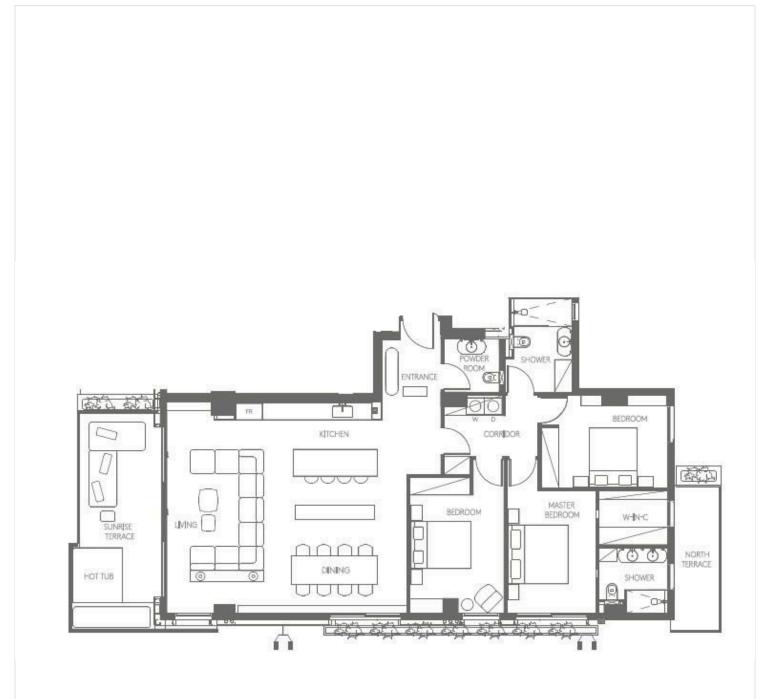

#### Description

The apartments offers luxurious appointed layouts with vast open living spaces, sunlit terraces with stunning views over the beach and the Mediterranean sea.

Key features include:

-Floor to ceiling windows flood the designed interiors using muted tones and exquisite materials that reflect the alluring surroundings.

-Vast interior living space including a deluxe corner sofa, a marble-top dining table perfect for entertaining and bespoke fitted kitchen with preparation island and breakfast bar.

- Master Suites with opulent dressing room, leading to ensuite bathroom.

-Large terrace stretching the width of the apartment, ideal for sunbathing or a dip in the private hot tub no matter what time of day

-VAT exempt

\*Location on map is indicative





### **Floor plans**







## **Additional information**

#### Facilities

| Aircondition, Central system  | Gym              | Heating, Underfloor              |
|-------------------------------|------------------|----------------------------------|
| Indoor pool, Communal, heated | Parking, Covered | Sauna                            |
| Spa                           |                  |                                  |
|                               |                  |                                  |
| Features                      |                  |                                  |
| Alarm system                  | CCTV             | Electric car charger (provision) |
| En suite bathroom             | Fire detector    | High ceilings                    |
| Luxury specifications         | Sea fron