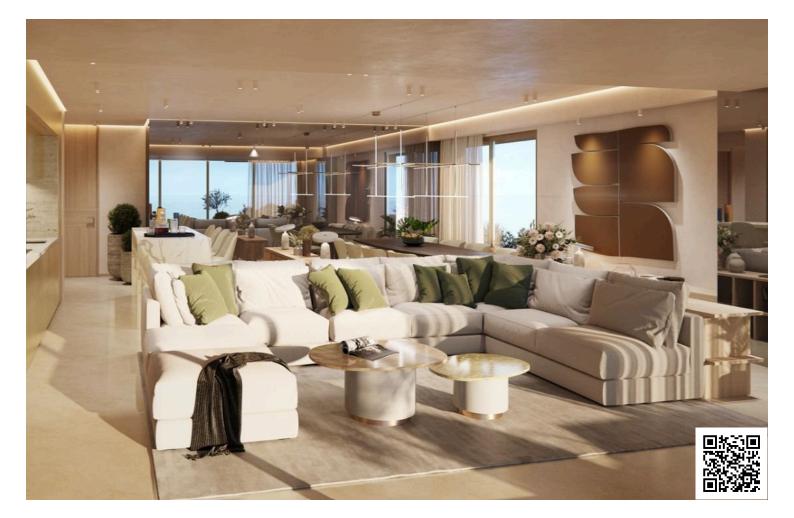

#### Description

The apartments offers luxurious appointed layouts with vast open living spaces, sunlit terraces with stunning views over the beach and the Mediterranean sea.

Key features include:

-Floor to ceiling windows flood the designed interiors using muted tones and exquisite materials that reflect the alluring surroundings.

-Vast interior living space including a deluxe corner sofa, a marble-top dining table perfect for entertaining and bespoke fitted kitchen with preparation island and breakfast bar.

- Master Suites with opulent dressing room, leading to ensuite bathroom.

-Large terrace stretching the width of the apartment, ideal for sunbathing or a dip in the private hot tub no matter what time of day

-VAT exempt

\*Location on map is indicative