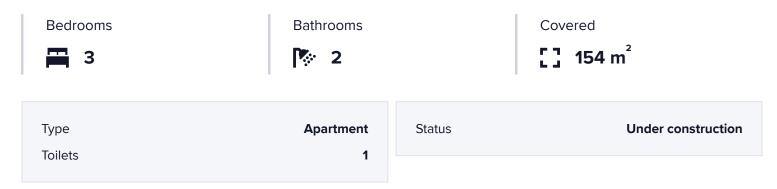

#### #7439

# New Sea View Luxury Apartments in Germasogeia Tourist Area

• Germasogeia Tourist Area, Limassol

€2,606,064























### Overview

#### **Specifications**



#### Description

The apartments offers luxurious appointed layouts with vast open living spaces, sunlit terraces with stunning views over the beach and the Mediterranean sea.

Key features include:

-Floor to ceiling windows flood the designed interiors using muted tones and exquisite materials that reflect the alluring surroundings.

-Vast interior living space including a deluxe corner sofa, a marble-top dining table perfect for entertaining and bespoke fitted kitchen with preparation island and breakfast bar.

- Master Suites with opulent dressing room, leading to ensuite bathroom.

-Large terrace stretching the width of the apartment, ideal for sunbathing or a dip in the private hot tub no matter what time of day

-VAT exempt

\*Location on map is indicative





### **Floor plans**