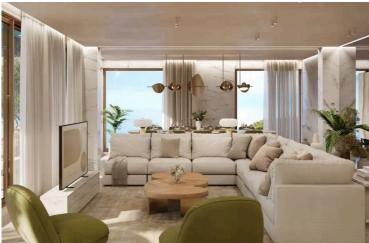

#### Description

The apartments offers luxurious appointed layouts with vast open living spaces, sunlit terraces with stunning views over the beach and the Mediterranean sea.

Key features include:

-Floor to ceiling windows flood the designed interiors using muted tones and exquisite materials that reflect the alluring surroundings.

-Vast interior living space including a deluxe corner sofa, a marble-top dining table perfect for entertaining and bespoke fitted kitchen with preparation island and breakfast bar.

- Master Suites with opulent dressing room, leading to ensuite bathroom.

-Large terrace stretching the width of the apartment, ideal for sunbathing or a dip in the private hot tub no matter what time of day

-VAT exempt

\*Location on map is indicative