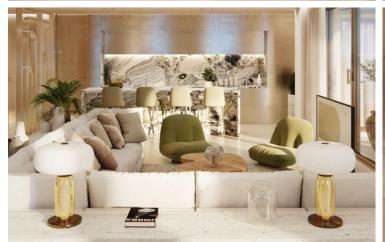

#### Description

The apartments offers luxurious appointed layouts with vast open living spaces, sunlit terraces with stunning views over the beach and the Mediterranean sea.

Key features include:

-Floor to ceiling windows flood the designed interiors using muted tones and exquisite materials that reflect the alluring surroundings.

-Vast interior living space including a deluxe corner sofa, a marble-top dining table perfect for entertaining and bespoke fitted kitchen with preparation island and breakfast bar.

- Master Suites with opulent dressing room, leading to ensuite bathroom.