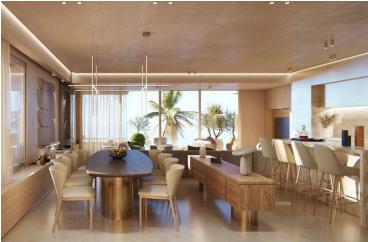

-Vast interior living space including a deluxe corner sofa, a marble-top dining table perfect for entertaining and bespoke fitted kitchen with preparation island and breakfast bar.

- Master Suites with opulent dressing room, leading to ensuite bathroom.