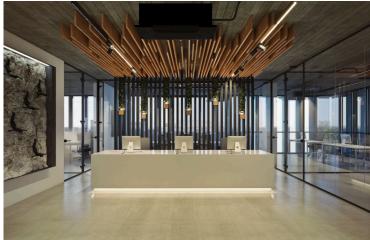

#### Description

This expansive 200 m<sup>2</sup> office offers a professional environment suited for businesses of all sizes. The area is known for its vibrant community, combining both residential and commercial elements, making it a perfect location for your office.

This office features a central air conditioning system, providing a comfortable workspace throughout the year. The layout is designed to maximize efficiency, offering ample room for offices, meeting areas, and collaborative spaces.

#### Facilities

| Aircondition, Central system | Parking, Underground | Storage                   |
|------------------------------|----------------------|---------------------------|
| Features                     |                      |                           |
| Alarm system                 | CCTV                 | Easy access to main roads |
| Kitchenette                  | Lobby                | Near amenities            |
| Raised floors                | Server room          | Sound insulation          |
| Thermal insulation           |                      |                           |