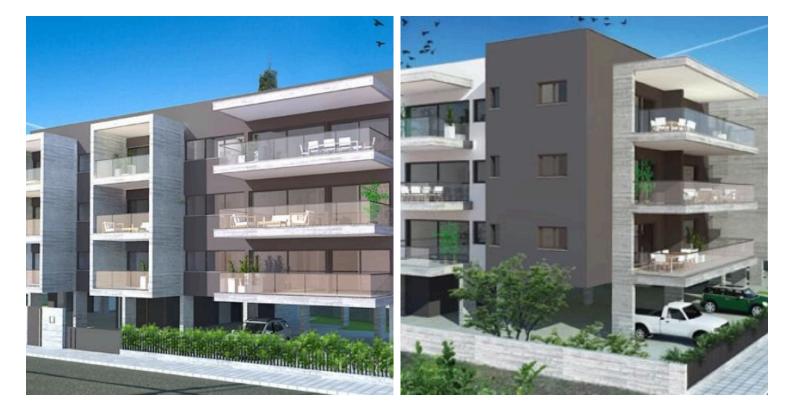

# New Modern Apartment At Kato Polemidia Area

Kato Polemidia, Limassol

€275,000 +vat

#### Description

The apartment consists of an open plan kitchen, dining and living area, 2 bedrooms and 1 bathroom.

It has 1 covered parking and 1 storage.

\*Location on the map is indicative.