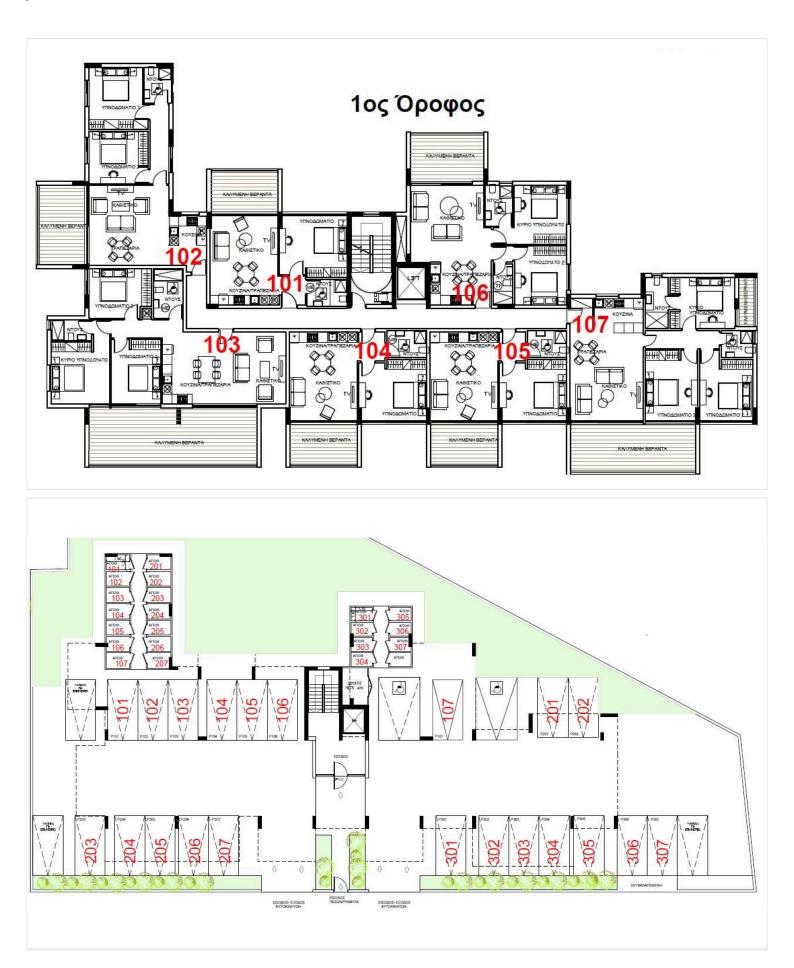

### #7548

# New Modern Apartment At Kato Polemidia Area

Kato Polemidia, Limassol

€275,000 +vat









## **Overview**

### **Specifications**

| Bedrooms | Bathrooms  |        | Covered              |          |
|----------|------------|--------|----------------------|----------|
| 2        | <b>I</b> 1 |        | [] 75 m <sup>2</sup> |          |
|          |            |        |                      |          |
| Туре     | Apartment  | Status |                      | Off plan |

#### Description

The apartment consists of an open plan kitchen, dining and living area, 2 bedrooms and 1 bathroom.

It has 1 covered parking and 1 storage.

\*Location on the map is indicative.





# **Floor plans**







# Additional information

### Facilities

Parking, Covered

Storage

#### **Contact us**



Katerina Athini