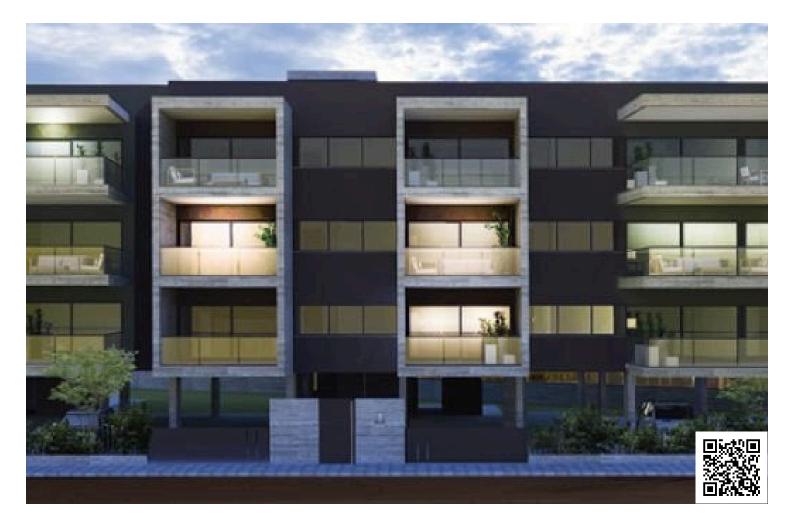

# New Modern Apartment At Kato Polemidia Area

Kato Polemidia, Limassol

€275,000 +vat

#### Description

The apartment consists of an open plan kitchen, dining and living area, 2 bedrooms and 1 bathroom.

It has 1 covered parking and 1 storage.

\*Location on the map is indicative.