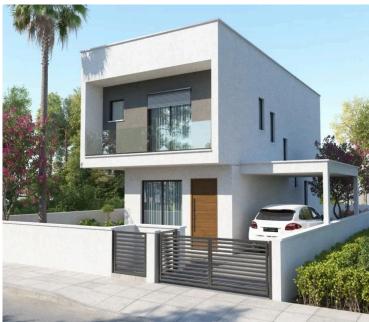

#### Description

This stunning house, currently under construction, offers a modern layout designed for comfortable living. With an internal space of 117.45 square meters, this home features three spacious bedrooms, perfect for families or those needing extra room for guests or a home office.

Located in the picturesque area of Parekklisia, residents can enjoy a serene atmosphere while still being close to essential amenities. Known for its beautiful landscapes, Parekklisia offers a blend of nature and convenience.

The house is built with energy efficiency in mind, achieving an impressive Energy Efficiency rating of A. This not only benefits the environment but also helps to lower utility costs, providing peace of mind for future homeowners.