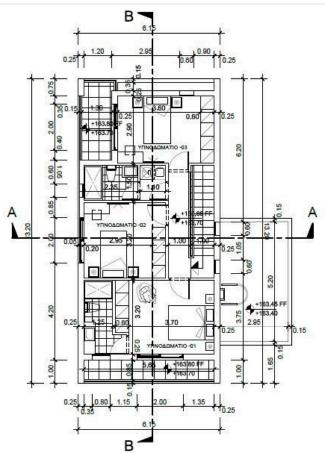

This stunning house, currently under construction, offers a modern layout designed for comfortable living. With an internal space of 117.45 square meters, this home features three spacious bedrooms, perfect for families or those needing extra room for guests or a home office.

Located in the picturesque area of Parekklisia, residents can enjoy a serene atmosphere while still being close to essential amenities. Known for its beautiful landscapes, Parekklisia offers a blend of nature and convenience.

The house is built with energy efficiency in mind, achieving an impressive Energy Efficiency rating of A. This not only benefits the environment but also helps to lower utility costs, providing peace of mind for future homeowners.

\*Location on map is indicative.





### **Floor plans**









## Additional information

#### Facilities

| Parking, Covered | Solar photovoltaic panels | Solar water heater |
|------------------|---------------------------|--------------------|
| Features         |                           |                    |

| Balcony            | Double glazing | Garden |
|--------------------|----------------|--------|
| Thermal insulation |                |        |

#### **Contact us**



Katerina Athini

katerina@cyprusdomus.com