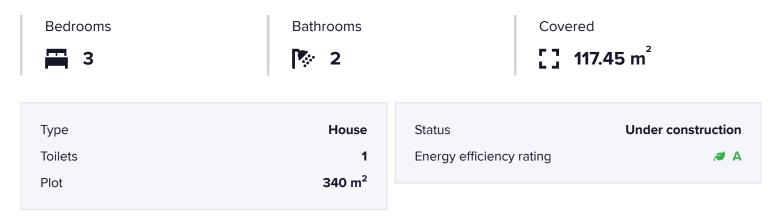

### Overview

#### **Specifications**

#### Description

This stunning house, currently under construction, offers a modern layout designed for comfortable living. With an internal space of 117.45 square meters, this home features three spacious bedrooms, perfect for families or those needing extra room for guests or a home office.

The house is built with energy efficiency in mind, achieving an impressive Energy Efficiency rating of A. This not only benefits the environment but also helps to lower utility costs, providing peace of mind for future homeowners.