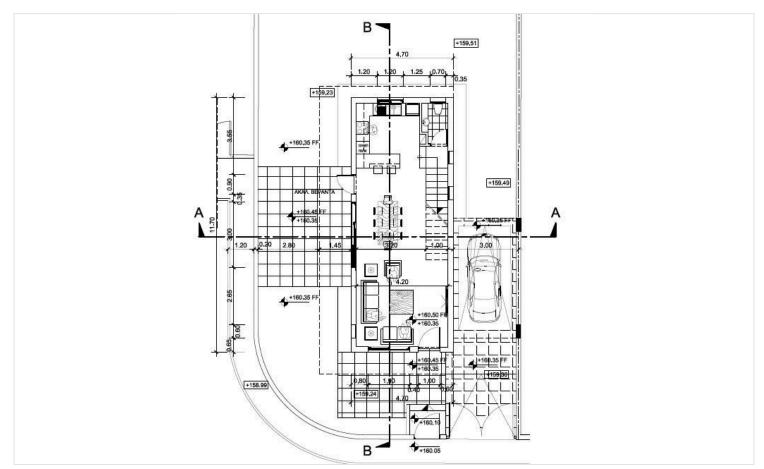

on

This stunning house, currently under construction, offers a modern layout designed for comfortable living. With an internal space of 117.45 square meters, this home features three spacious bedrooms, perfect for families or those needing extra room for guests or a home office.

Located in the picturesque area of Parekklisia, residents can enjoy a serene atmosphere while still being close to essential amenities. Known for its beautiful landscapes, Parekklisia offers a blend of nature and convenience.

The house is built with energy efficiency in mind, achieving an impressive Energy Efficiency rating of A. This not only benefits the environment but also helps to lower utility costs, providing peace of mind for future homeowners.

\*Location on map is indicative.





### **Floor plans**









## Additional information

#### Facilities

| Parking, Covered | Solar photovoltaic panels | Solar water heater |
|------------------|---------------------------|--------------------|
| Features         |                           |                    |

| Balcony            | Double glazing | Garden |
|--------------------|----------------|--------|
| Thermal insulation |                |        |

#### **Contact us**



Katerina Athini

katerina@cyprusdomus.com