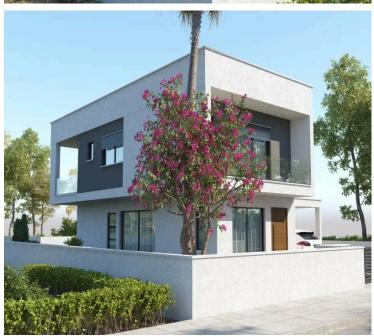

#### Description

This stunning house, currently under construction, offers a modern layout designed for comfortable living. With an internal space of 117.45 square meters, this home features three spacious bedrooms, perfect for families or those needing extra room for guests or a home office.

Located in the picturesque area of Parekklisia, residents can enjoy a serene atmosphere while still being close to essential amenities. Known for its beautiful landscapes, Parekklisia offers a blend of nature and convenience.

The house is built with energy efficiency in mind, achieving an impressive Energy Efficiency rating of A. This not only benefits the environment but also helps to lower utility costs, providing peace of mind for future homeowners.