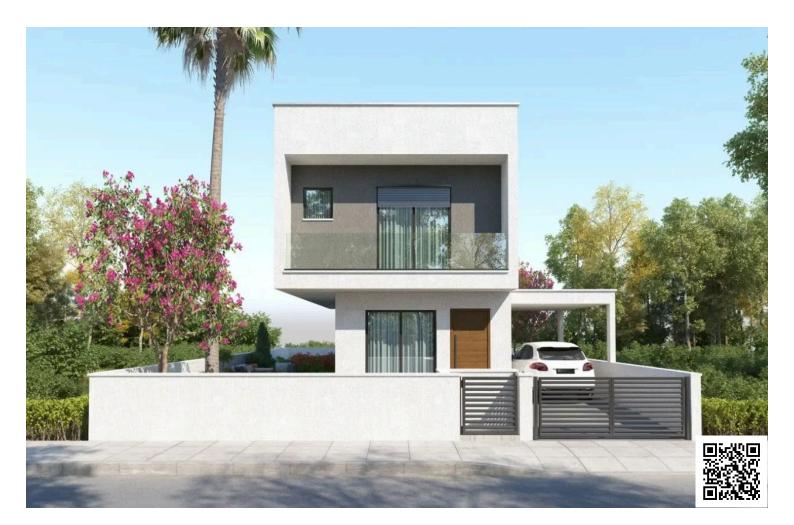

#### Description

This stunning house, currently under construction, offers a modern layout designed for comfortable living. With an internal space of 117.45 square meters, this home features three spacious bedrooms, perfect for families or those needing extra room for guests or a home office.

Located in the picturesque area of Parekklisia, residents can enjoy a serene atmosphere while still being close to essential amenities. Known for its beautiful landscapes, Parekklisia offers a blend of nature and convenience.

The house is built with energy efficiency in mind, achieving an impressive Energy Efficiency rating of A. This not only benefits the environment but also helps to lower utility costs, providing peace of mind for future homeowners.