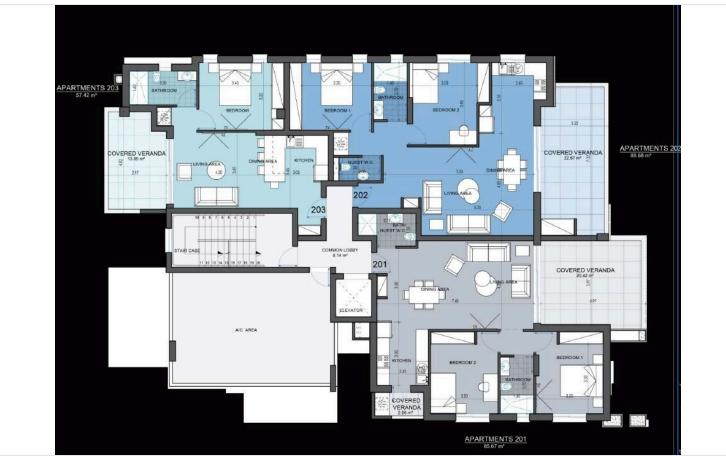

## Floor plans

## **Specifications**

Bedrooms

| <b>=</b> 2 | <b> </b> ₹ 1 | [] 85.67 m <sup>2</sup>         |            |
|------------|--------------|---------------------------------|------------|
| Type       | Apartment    | Status Energy efficiency rating | Off plan   |
| Toilets    | 1            |                                 | <b>♂</b> A |

### **Description**

For sale is a stunning apartment in the desirable area of Katholiki. This modern living space offers an internal area of 85.67 m<sup>2</sup>, featuring two spacious bedrooms one well-appointed bathroom, and one guest w/c.