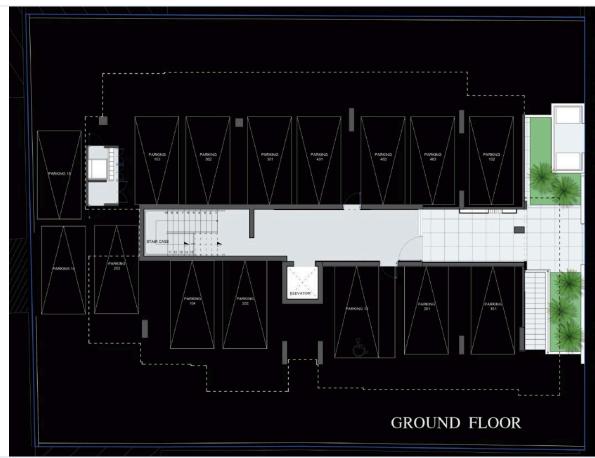

internal area of 85.67 m<sup>2</sup>, featuring two spacious bedrooms one well-appointed bathroom, and one guest w/c.

Katholiki is a vibrant neighborhood that combines urban living with a touch of charm. You'll find an array of local shops, cafes, and restaurants within walking distance, making it easy to enjoy the local lifestyle. The area is well-connected, ensuring quick access to various amenities such as parks, schools, and public transportation, perfect for both families and professionals.

This apartment boasts an impressive energy efficiency rating of A, highlighting a focus on sustainable living and lower utility costs. Its modern design and prime location make it an ideal choice for anyone looking to invest in a new home.

\*Location on map is indicative.





## Floor plans









## **Additional information**

#### **Facilities**

Aircondition, Provision Heating, Provision Landscaped garden

Parking, Covered Solar water heater Storage

**Features** 

Ceramic tiles Double glazing Irrigation system

Near amenities Pressurized water system Sound insulation

Thermal insulation

#### **Contact us**