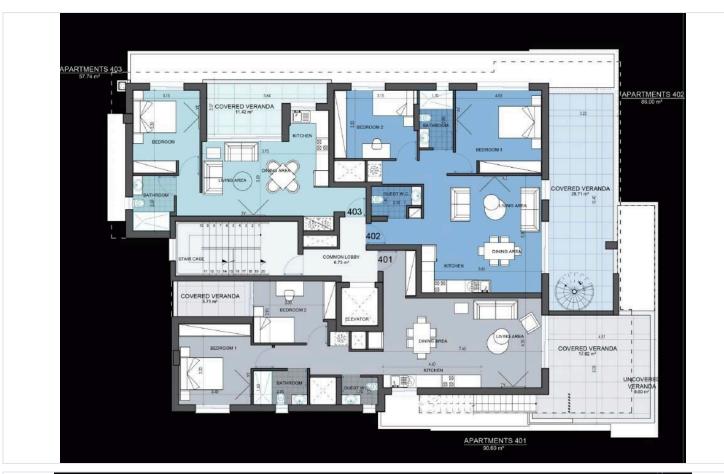

n internal area of 93.05 m<sup>2</sup>, featuring two spacious bedrooms one well-appointed bathroom, and one guest w/c.

Katholiki is a vibrant neighborhood that combines urban living with a touch of charm. You'll find an array of local shops, cafes, and restaurants within walking distance, making it easy to enjoy the local lifestyle. The area is well-connected, ensuring quick access to various amenities such as parks, schools, and public transportation, perfect for both families and professionals.

This apartment boasts an impressive energy efficiency rating of A, highlighting a focus on sustainable living and lower utility costs. Its modern design and prime location make it an ideal choice for anyone looking to invest in a new home.

\*Location on map is indicative.





## Floor plans









### **Additional information**

#### **Facilities**

Aircondition, Provision Heating, Provision Landscaped garden

Parking, Covered Solar water heater Storage

**Features** 

Ceramic tiles Double glazing Irrigation system

Near amenities Pressurized water system Roof garden

Sound insulation Thermal insulation

#### **Contact us**