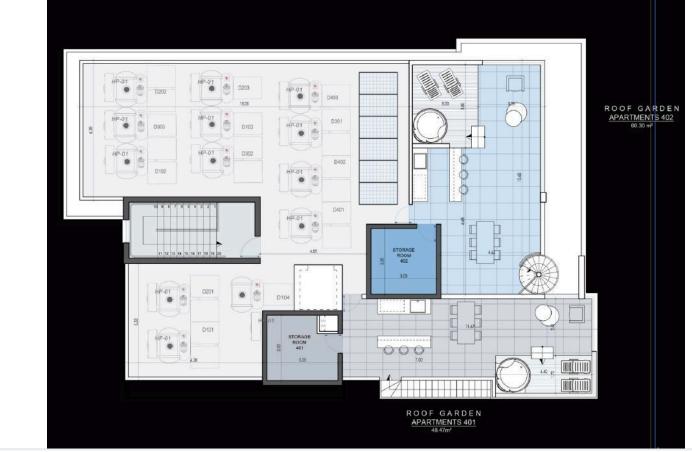

internal area of 93.05 m<sup>2</sup>, featuring two spacious bedrooms one well-appointed bathroom, and one guest w/c.

Katholiki is a vibrant neighborhood that combines urban living with a touch of charm. You'll find an array of local shops, cafes, and restaurants within walking distance, making it easy to enjoy the local lifestyle. The area is well-connected, ensuring quick access to various amenities such as parks, schools, and public transportation, perfect for both families and professionals.

This apartment boasts an impressive energy efficiency rating of A, highlighting a focus on sustainable living and lower utility costs. Its modern design and prime location make it an ideal choice for anyone looking to invest in a new home.

\*Location on map is indicative.





## Floor plans









### **Additional information**

#### **Facilities**

Aircondition, Provision Heating, Provision Landscaped garden

Parking, Covered Solar water heater Storage

**Features** 

Ceramic tiles Double glazing Irrigation system

Near amenities Pressurized water system Roof garden

Sound insulation Thermal insulation

#### **Contact us**