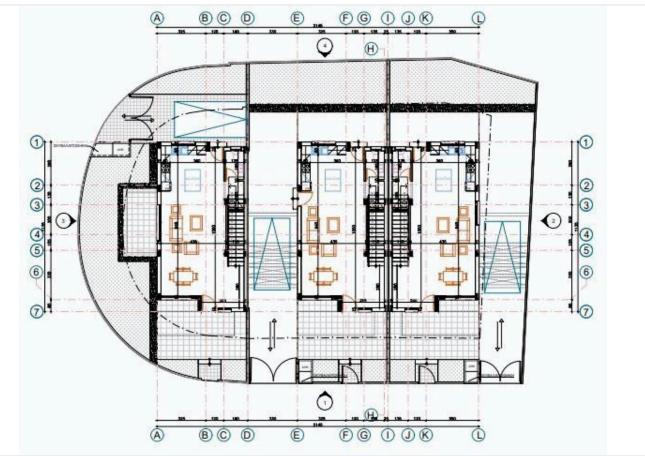

t for a growing family or those seeking comfort and style.

Featuring three well-appointed bedrooms and two stylish bathrooms, this house is designed with contemporary living in mind.

Kolossi is known for its rich history and welcoming community. Enjoy the convenience of local amenities, including shops, schools, and parks, all within a short distance. The area boasts beautiful landscapes and is close to stunning beaches, making it an ideal place for relaxation and recreation.

Built to be completed in 2026, this home will also feature an impressive energy efficiency rating of A, ensuring lower utility costs and a sustainable lifestyle. Embrace modern living in a neighborhood that combines tradition with contemporary amenities.

\*Location on the map is indicative.





## Floor plans









## **Additional information**

## **Facilities**

Aircondition, Provision

Parking, Covered

Solar photovoltaic panels (provision)

#### **Features**

En suite bathroom

Pressurized water system

### **Contact us**



#### **Vassilis Papadopoulos**

(+357) 99662023

info@cyprusdomus.com