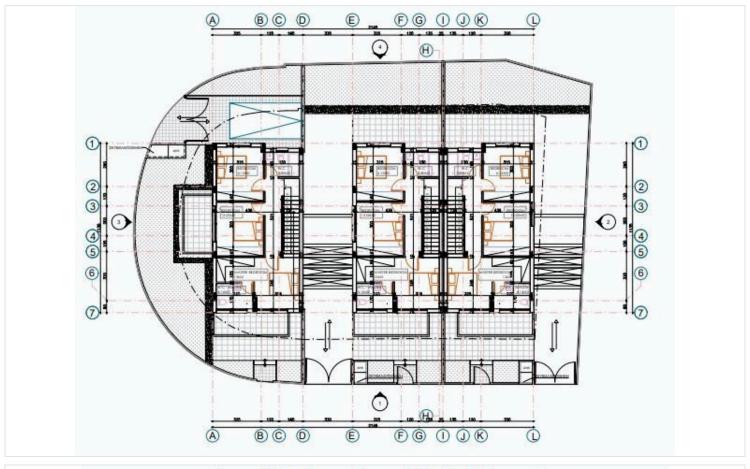

ect for a growing family or those seeking comfort and style.

Featuring three well-appointed bedrooms and two stylish bathrooms, this house is designed with contemporary living in mind.

Kolossi is known for its rich history and welcoming community. Enjoy the convenience of local amenities, including shops, schools, and parks, all within a short distance. The area boasts beautiful landscapes and is close to stunning beaches, making it an ideal place for relaxation and recreation.

Built to be completed in 2026, this home will also feature an impressive energy efficiency rating of A, ensuring lower utility costs and a sustainable lifestyle. Embrace modern living in a neighborhood that combines tradition with contemporary amenities.

\*Location on the map is indicative.





## Floor plans









## **Additional information**

## **Facilities**

Aircondition, Provision

Parking, Covered

Solar photovoltaic panels (provision)

#### **Features**

En suite bathroom

Pressurized water system

### **Contact us**



#### **Vassilis Papadopoulos**

(+357) 99662023

info@cyprusdomus.com