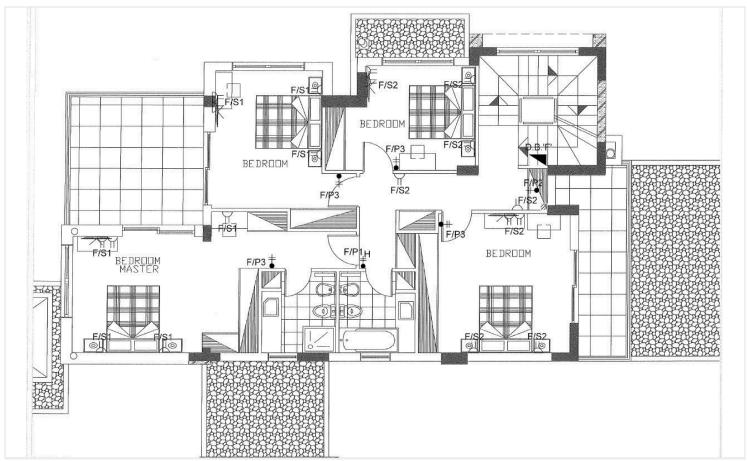

, making it perfect for families or those who enjoy extra room to entertain. With five well-appointed bedrooms and five modern bathrooms, this property ensures comfort and convenience for everyone.

Built in 2018, the house features contemporary design and high-quality finishes. The internal layout is thoughtfully designed, providing a welcoming atmosphere and easy flow between rooms. Enjoy cozy evenings with underfloor heating throughout the home, ensuring warmth and comfort during cooler months.

Step outside to your very own private swimming pool, surrounded by a beautifully landscaped yard, perfect for relaxing or entertaining guests. Additionally, the property includes a basement, offering extra space for storage or recreation.

\*Location on map is indicative.





## Floor plans









## **Additional information**

#### **Facilities**

Aircondition, Split system Heating, Underfloor Parking, Covered

Pool, Private Storage

**Features** 

Barbeque En suite bathroom Garden

Roof garden

#### **Contact us**