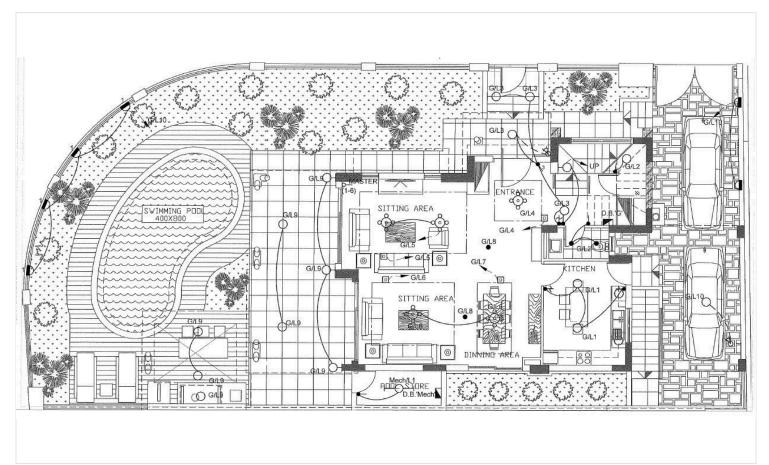

ce, making it perfect for families or those who enjoy extra room to entertain. With five well-appointed bedrooms and five modern bathrooms, this property ensures comfort and convenience for everyone.

Built in 2018, the house features contemporary design and high-quality finishes. The internal layout is thoughtfully designed, providing a welcoming atmosphere and easy flow between rooms. Enjoy cozy evenings with underfloor heating throughout the home, ensuring warmth and comfort during cooler months.

Step outside to your very own private swimming pool, surrounded by a beautifully landscaped yard, perfect for relaxing or entertaining guests. Additionally, the property includes a basement, offering extra space for storage or recreation.

\*Location on map is indicative.





## Floor plans









## **Additional information**

#### **Facilities**

Aircondition, Split system Heating, Underfloor Parking, Covered

Pool, Private Storage

**Features** 

Barbeque En suite bathroom Garden

Roof garden

#### **Contact us**