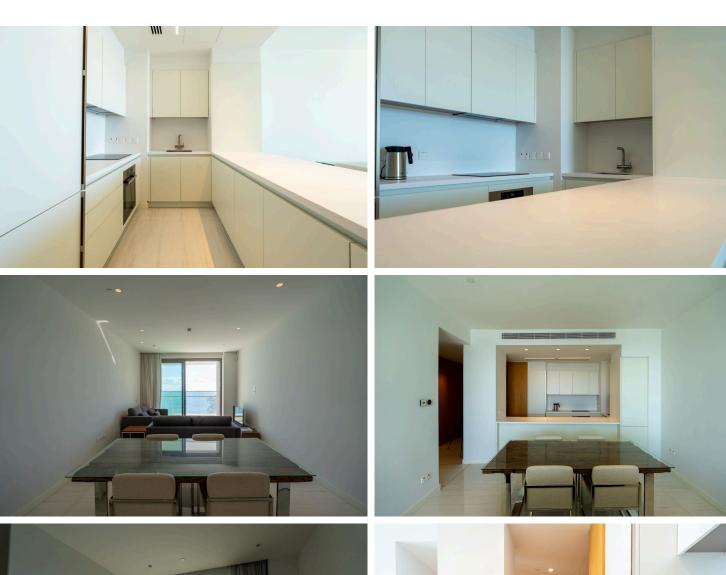

#### **Description**

For sale is a stunning apartment in the sought-after Mouttagiaka Tourist Area, offering a blend of modern comfort and breathtaking views. This spacious resale property features 135 m2 of internal space, designed to create a welcoming atmosphere. With two well-appointed bedrooms and two contemporary bathrooms, this apartment caters to both relaxation and functionality.

Residents and visitors alike enjoy the convenience of nearby shops, cafes, and recreational facilities, making it an ideal locale for those seeking a lively lifestyle near the sea.

Built in 2022, this apartment boasts energy efficiency rating A, ensuring a lower environmental impact and reducing energy costs. The modern design extends to the communal areas, which include a lovely swimming pool, perfect for unwinding under the sun or socializing with friends and neighbors. The sea view from the apartment further enhances its appeal, creating a serene backdrop for everyday living.