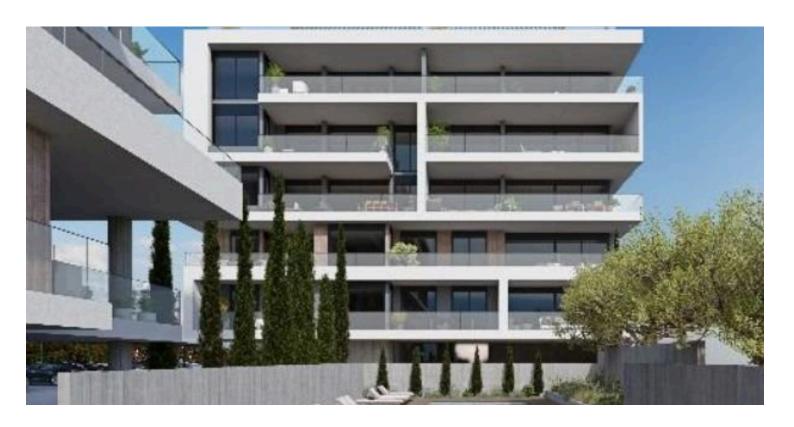

### **Description**

This well-designed unit offers an impressive internal space of 90 m<sup>2</sup>, featuring two spacious bedrooms and two modern bathrooms.

This apartment boasts energy efficiency rating A, ensuring low utility costs while benefiting from a central air conditioning system for year-round comfort. The property also features underfloor heating, perfect for colder months. Set within a gated complex, you can relax knowing security is a priority. Additionally, you can unwind by the communal swimming pool on warm days.