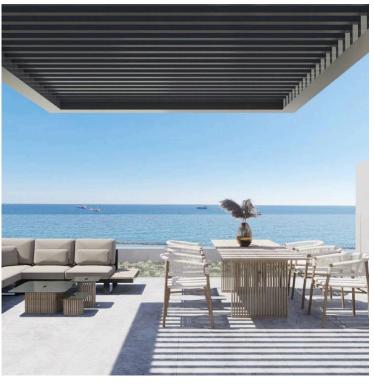

#7608

# New Boutique Penthouse With Roof Garden For sale In Agios Athanasios Area.

• Agios Athanasios, Limassol

€980,000 +VAT













## **Overview**

### **Specifications**

| Bedrooms       | Bathrooms             | Covered                  |            |
|----------------|-----------------------|--------------------------|------------|
| <b>=</b> 2     | <b> </b> ₹ 2          | [] 90 m <sup>2</sup>     |            |
| Type<br>Status | Apartment<br>Off plan | Energy efficiency rating | <b>∂</b> A |
| Status         | On plan               |                          |            |

### **Description**

This well-designed unit offers an impressive internal space of 90 m<sup>2</sup>, featuring two spacious bedrooms and two modern bathrooms.

This apartment boasts energy efficiency rating A, ensuring low utility costs while benefiting from a central air conditioning system for year-round comfort. The property also