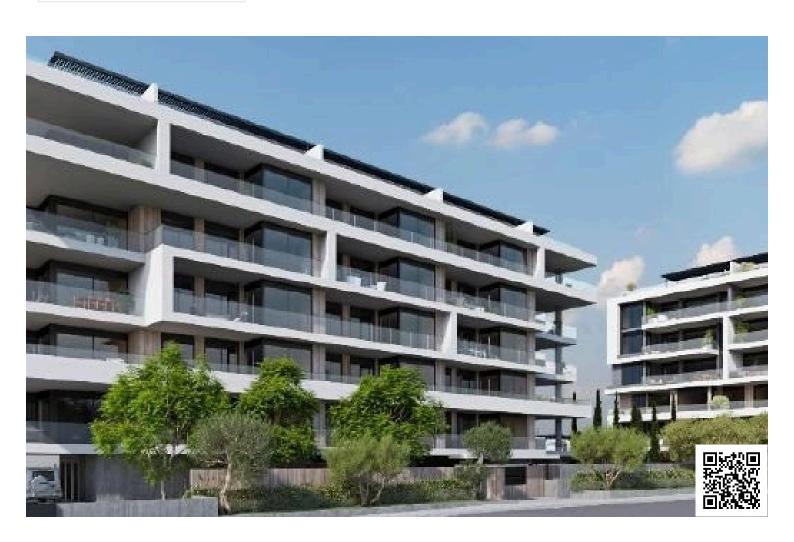

# New Boutique Penthouse With Roof Garden For sale In Agios Athanasios Area.

• Agios Athanasios, Limassol

€980,000 +VAT

### **Description**

This well-designed unit offers an impressive internal space of 90 m<sup>2</sup>, featuring two spacious bedrooms and two modern bathrooms.

This apartment boasts energy efficiency rating A, ensuring low utility costs while benefiting from a central air conditioning system for year-round comfort. The property also features underfloor heating, perfect for colder months. Set within a gated complex, you can relax knowing security is a priority. Additionally, you can unwind by the communal swimming pool on warm days.