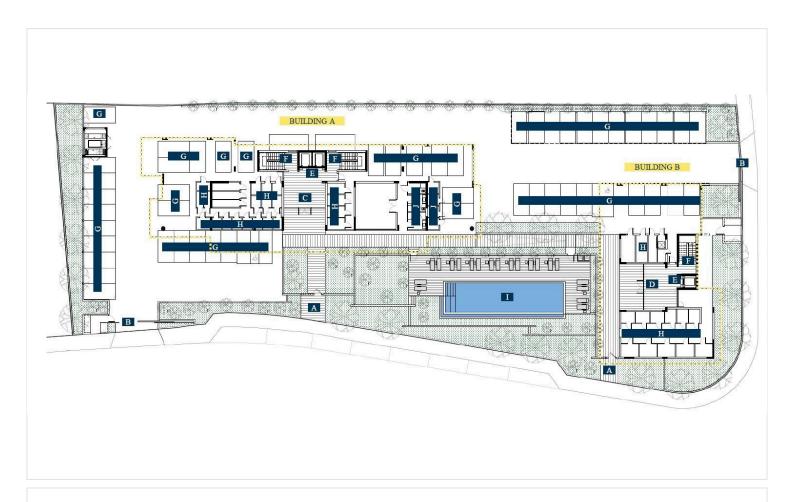

mpressive internal space of 90 m<sup>2</sup>, featuring two spacious bedrooms and two modern bathrooms.

This apartment boasts energy efficiency rating A, ensuring low utility costs while benefiting from a central air conditioning system for year-round comfort. The property also features underfloor heating, perfect for colder months. Set within a gated complex, you can relax knowing security is a priority. Additionally, you can unwind by the communal swimming pool on warm days.

Agios Athanasios is known for its vibrant community and accessible amenities. Residents enjoy a mix of local shops, restaurants, and parks, all within a short distance. The area is also well-connected to main roads, making it easy to explore nearby attractions.

\*Location on map is indicative.





# Floor plans









# **Additional information**

### **Facilities**

Aircondition, Central system

Heating, Underfloor

Pool, Communal

Storage

Elevator

Landscaped garden

Solar photovoltaic panels

Gated complex

Parking, Covered

Solar water heater

### **Features**

Alarm system

Double glazing

Irrigation system

Near bus route

Smart home automation

(provision)

Wooden flooring

CCTV (provision)

Electric car charger (provision)

Kitchen appliances

Pressurized water system

Thermal insulation

Ceramic tiles

Entrance gate, automated

Near amenities

Roof garden

Walking distance to beach

#### Contact us



Katerina Athini

▲ katerina@cyprusdomus.com