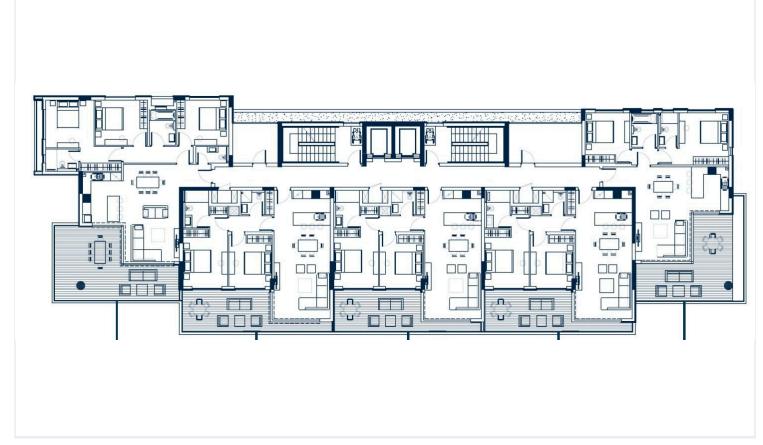

ressive internal space of 90 m<sup>2</sup>, featuring two spacious bedrooms and two modern bathrooms.

This apartment boasts energy efficiency rating A, ensuring low utility costs while benefiting from a central air conditioning system for year-round comfort. The property also features underfloor heating, perfect for colder months. Set within a gated complex, you can relax knowing security is a priority. Additionally, you can unwind by the communal swimming pool on warm days.

Agios Athanasios is known for its vibrant community and accessible amenities. Residents enjoy a mix of local shops, restaurants, and parks, all within a short distance. The area is also well-connected to main roads, making it easy to explore nearby attractions.

\*Location on map is indicative.





# Floor plans









# **Additional information**

### **Facilities**

Aircondition, Central system

Heating, Underfloor

Pool, Communal

Storage

Elevator

Landscaped garden

Solar photovoltaic panels

Gated complex

Parking, Covered

Solar water heater

### **Features**

Alarm system

Double glazing

Irrigation system

Near bus route

Smart home automation

(provision)

Wooden flooring

CCTV (provision)

Electric car charger (provision)

Kitchen appliances

Pressurized water system

Thermal insulation

Ceramic tiles

Entrance gate, automated

Near amenities

Roof garden

Walking distance to beach

#### Contact us



Katerina Athini

▲ katerina@cyprusdomus.com