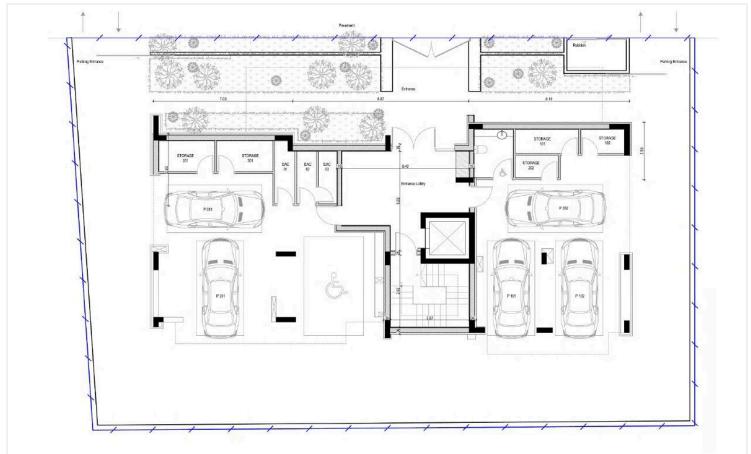

## Floor plans

#### **Facilities**

Heating, Underfloor Parking, Covered Storage

**Features** 

Cul de sac En suite bathroom Near amenities