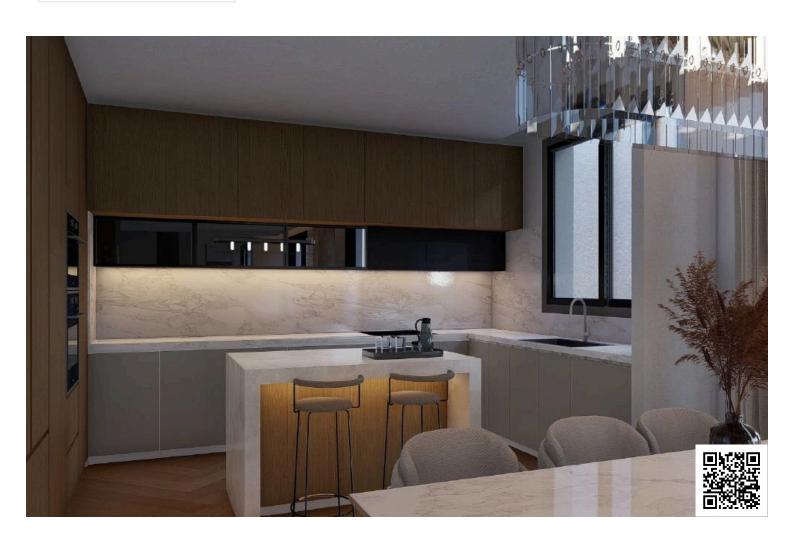

### **Description**

Introducing a fantastic opportunity to own a beautiful apartment in the vibrant area of Germasogeia. Currently under construction, this spacious apartment offers an impressive covered area of 156 m<sup>2</sup>, providing plenty of room for comfortable living.

This well-designed layout features three inviting bedrooms, two modern bathrooms and one guest w/c, perfect for families or individuals who appreciate generous space.

Germasogeia is renowned for its stunning scenery and lively atmosphere. The area boasts a mix of tranquil residential spaces and nearby amenities, including shops, restaurants, and recreational facilities. Residents will enjoy the perfect balance of relaxation and vibrant life, making it a desirable location to live.

The apartment is equipped with underfloor heating, providing a cozy warmth during cooler months. This feature, combined with the thoughtfully designed interiors, creates an inviting and comfortable home.