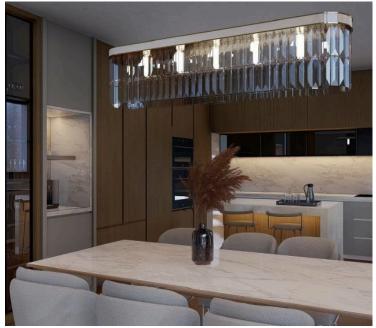

### **Description**

Introducing a fantastic opportunity to own a beautiful apartment in the vibrant area of Germasogeia. Currently under construction, this spacious apartment offers an impressive covered area of 156 m<sup>2</sup>, providing plenty of room for comfortable living.

This well-designed layout features three inviting bedrooms, two modern bathrooms and one guest w/c, perfect for families or individuals who appreciate generous space.

Germasogeia is renowned for its stunning scenery and lively atmosphere. The area boasts a mix of tranquil residential spaces and nearby amenities, including shops, restaurants, and recreational facilities. Residents will enjoy the perfect balance of relaxation and vibrant life, making it a desirable location to live.

The apartment is equipped with underfloor heating, providing a cozy warmth during cooler months. This feature, combined with the thoughtfully designed interiors, creates an inviting and comfortable home.