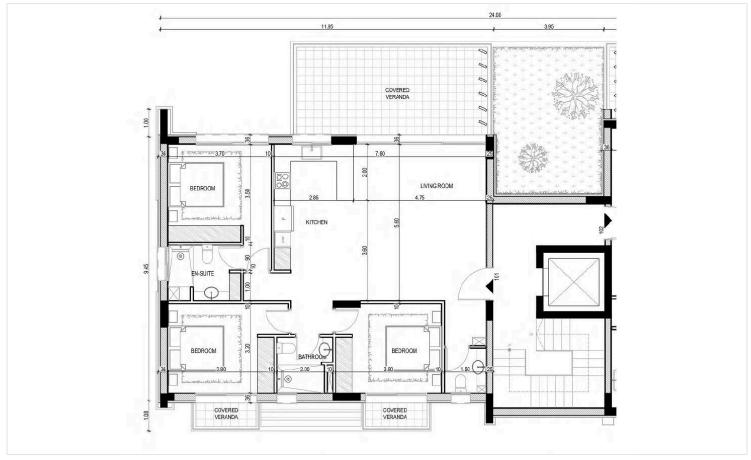

## Floor plans

## **Specifications**

| Bedrooms   | Bathrooms  |        | Covered               |
|------------|------------|--------|-----------------------|
| <b>=</b> 3 | <b>№</b> 2 |        | [] 156 m <sup>2</sup> |
|            | -          |        | -                     |
| Туре       | Apartment  | Status | Under construction    |
| Toilets    | 1          |        |                       |
|            |            |        |                       |