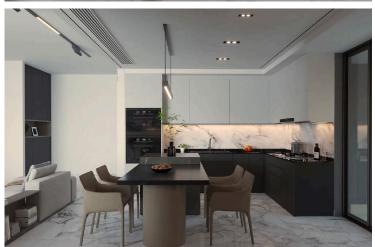

### Description

This is gated residential complex in the heart of Limassol, combining modern architectural consisting of only four floors, with just one apartment per floor.

The complex provides premium amenities, including a rooftop gym with panoramic views and a shared swimming pool for relaxation.

There is a room located on the parking level, which can be used by staff as office or any other functional space. Each room is equipped with air conditioning, a kitchen and a bathroom.

\*Location on map is indicative.