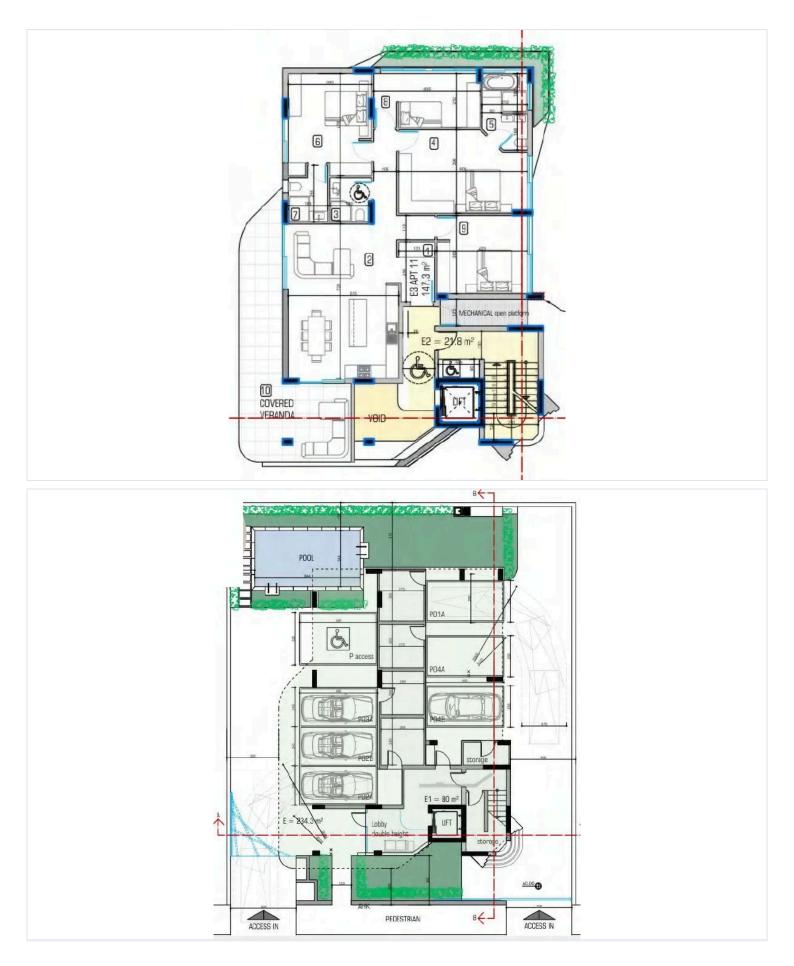

### **Floor plans**

There is a room located on the parking level, which can be used by staff as office or any other functional space. Each room is equipped with air conditioning, a kitchen and a bathroom.

\*Location on map is indicative.