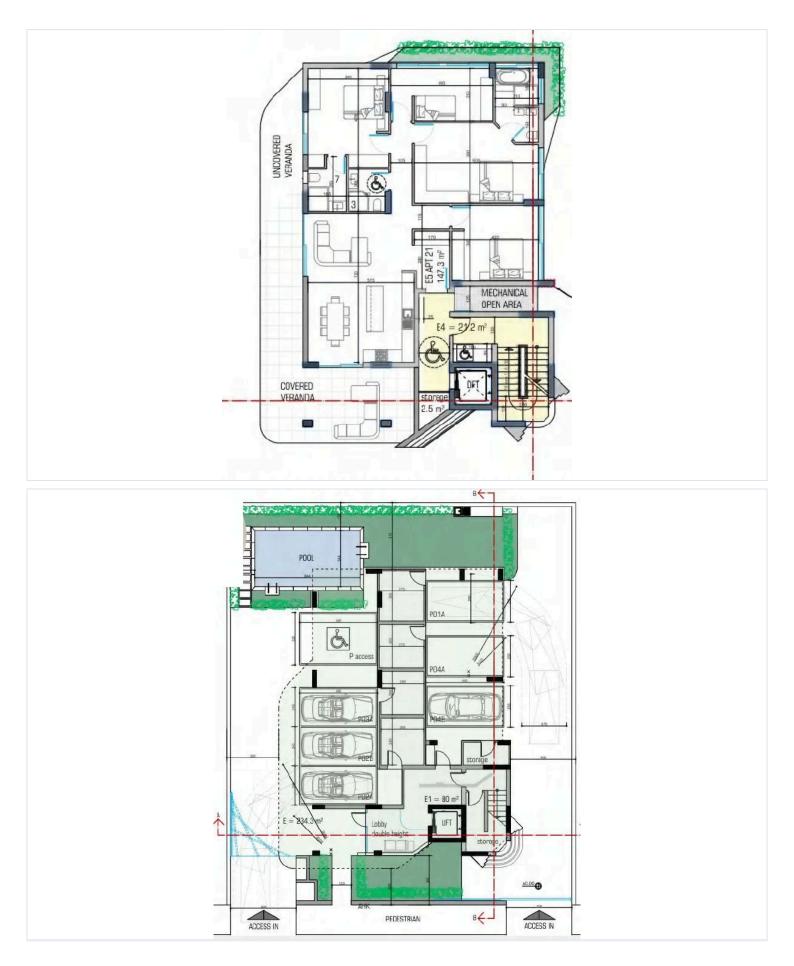

### **Floor plans**

There is a room located on the parking level, which can be used by staff as office or any other functional space. Each room is equipped with air conditioning, a kitchen and a bathroom.

\*Location on map is indicative.