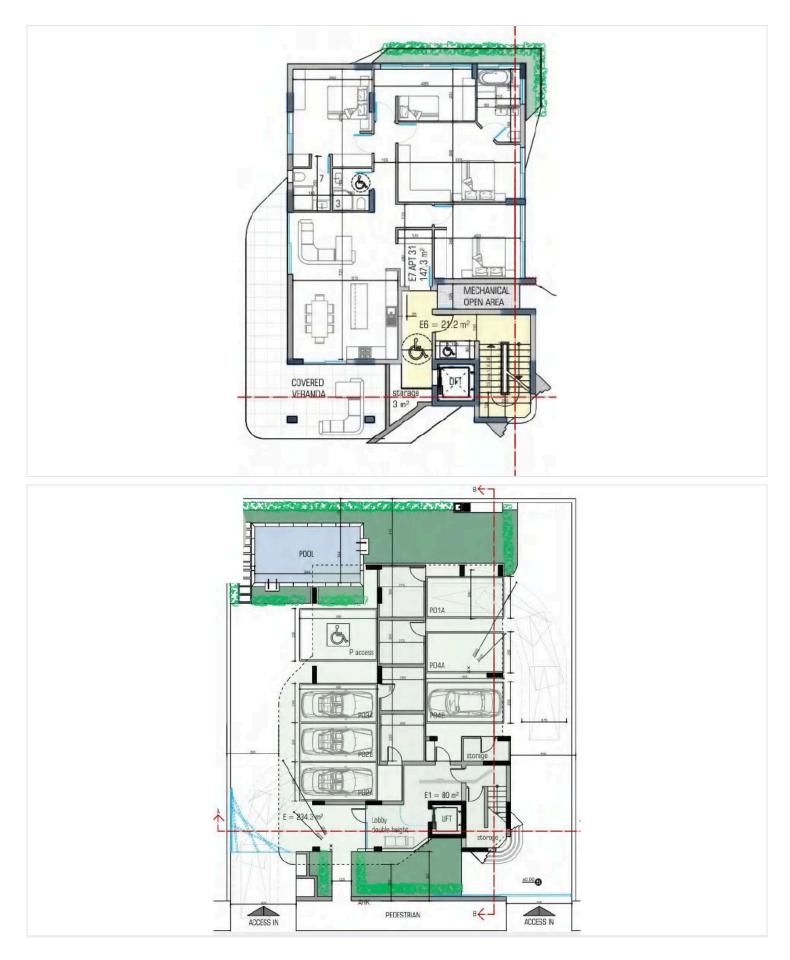

# **Floor plans**

There is a room located on the parking level, which can be used by staff as office or any other functional space. Each room is equipped with air conditioning, a kitchen and a bathroom.

\*Location on map is indicative.