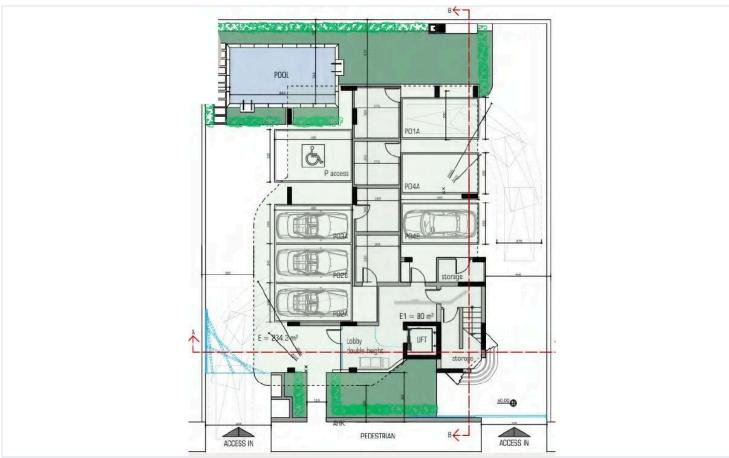

# Floor plans

There is a room located on the parking level, which can be used by staff as office or any other functional space. Each room is equipped with air conditioning, a kitchen and a bathroom.

\*Location on map is indicative.