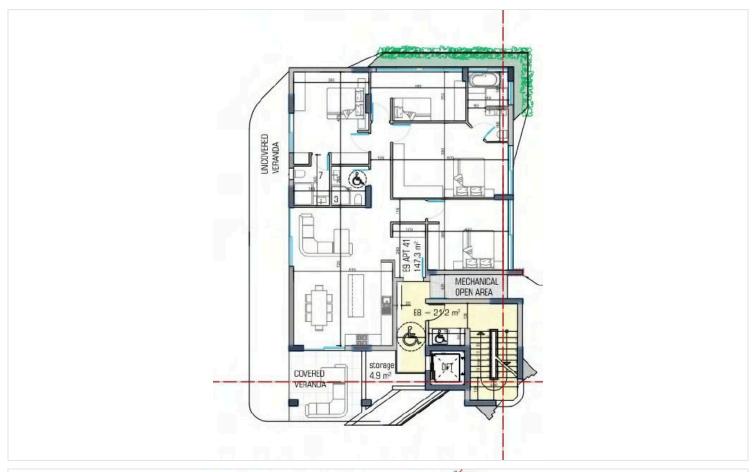

# Floor plans

### **Specifications**

| Bedrooms | Bathrooms  | Covered                  |            |
|----------|------------|--------------------------|------------|
| <b>4</b> | <b>№</b> 3 | [] 124.2 m <sup>2</sup>  |            |
|          | 1          | '                        |            |
| Turno    | Apartment  | Energy officiency rating | <i>∂</i> A |
| Type     | Apartment  | Energy efficiency rating | A          |
| Status   | Off plan   |                          |            |