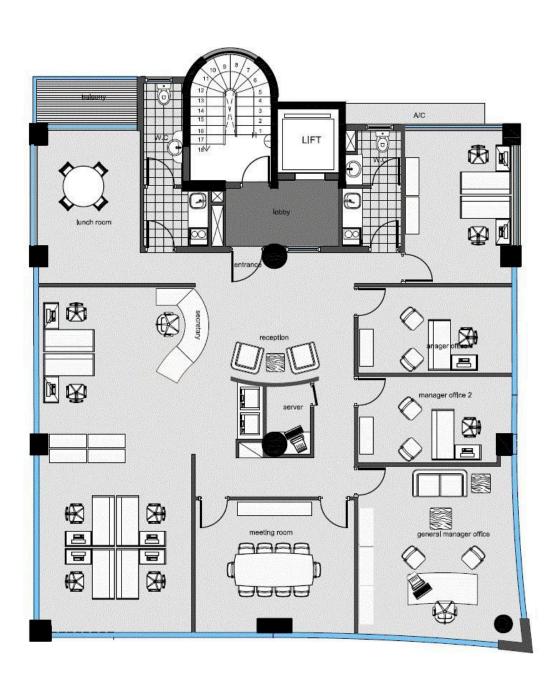

able for rent in Kato Polemidia, ideally suited for any business looking to establish a presence in a vibrant area. This key-ready office boasts a generous internal space of 220 m2, providing ample room for your team to thrive.

The area is well connected, with easy access to major roads and public transport, making it convenient for both employees and clients. You'll find various amenities nearby, including shops, restaurants, and cafes. This makes it an excellent location for networking and client meetings.

The office features a modern design and is equipped with essential facilities to ensure a comfortable working atmosphere. With plenty of natural light and flexible spaces, this property can be adapted to meet your specific needs.

\*Location on map is indicative.





# Floor plans







## **Additional information**

### **Facilities**

Aircondition, Split system Parking, Underground

#### **Features**

Alarm system CCTV Double glazing

Kitchen Lobby Raised floors

Server room

#### **Contact us**