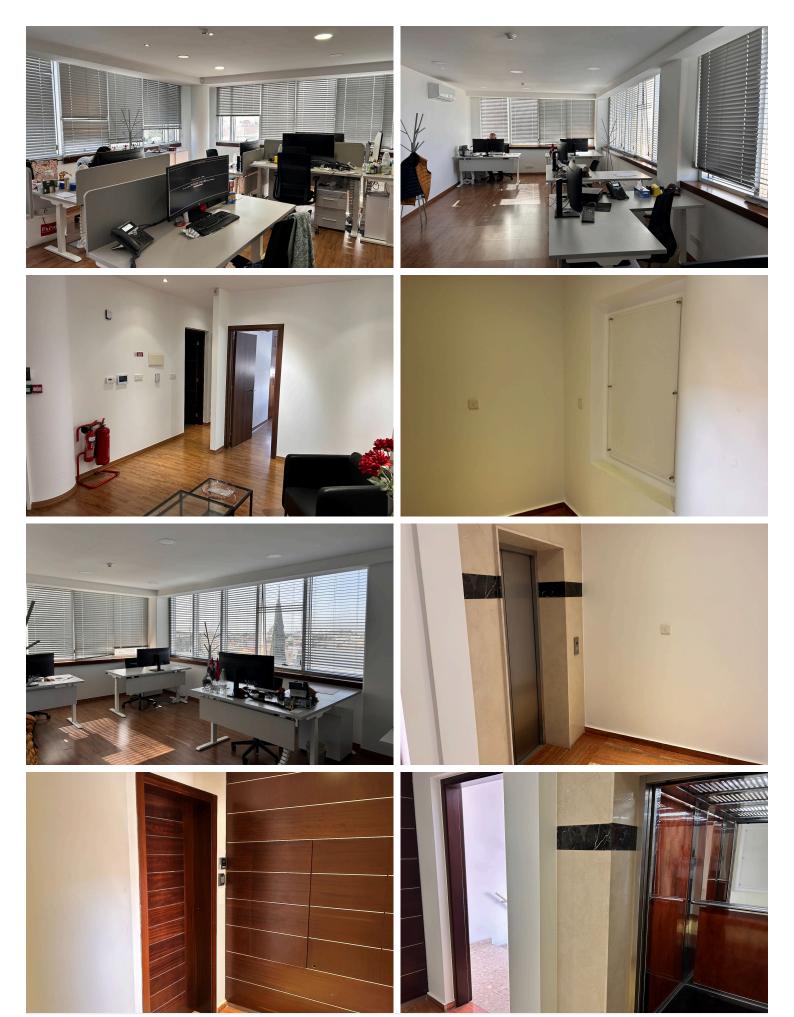

## **Description**

Discover a prime office space available for rent in Kato Polemidia, ideally suited for any business looking to establish a presence in a vibrant area. This key-ready office boasts a generous internal space of 220 m2, providing ample room for your team to thrive.

The office features a modern design and is equipped with essential facilities to ensure a comfortable working atmosphere. With plenty of natural light and flexible spaces, this property can be adapted to meet your specific needs.

#### **Features**

Alarm system CCTV Double glazing

Kitchen Lobby Raised floors

Server room