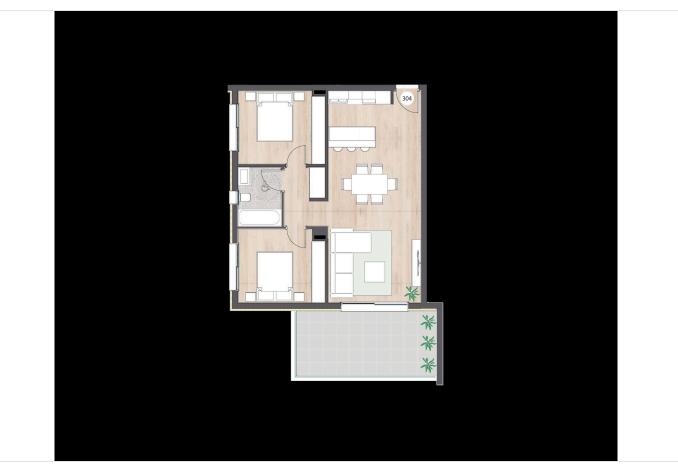

## **Specifications**

| Bedrooms       | Bathrooms             |                          | Covered                 |            |
|----------------|-----------------------|--------------------------|-------------------------|------------|
| <b>=</b> 2     | <b> </b> ₹ 2          |                          | [] 83.53 m <sup>2</sup> |            |
| Type<br>Status | Apartment<br>Off plan | Energy efficiency rating |                         | <i>a</i> A |
| Status         | On plan               |                          |                         |            |

## **Description**

This modern residence offers a generous internal space of 83.53 m2, making it ideal for families or anyone seeking comfort and style.

The apartment features two spacious bedrooms and two well-appointed bathrooms, combining practicality with modern design. The open-plan living area seamlessly connects the kitchen and dining spaces, perfect for entertaining guests or enjoying quiet family evenings.

## Floor plans