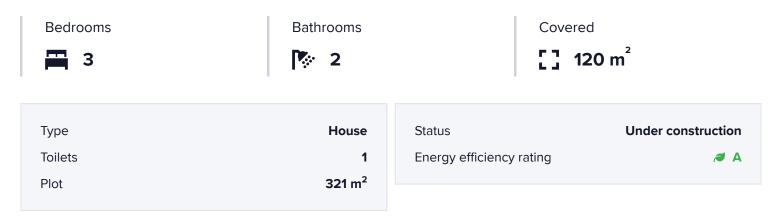

#7672

# New Contemporary Villa with Swimming Pool for sale in Souni area.

Souni, Limassol

€380,000 +vat























### Overview

### **Specifications**



### Description

This beautiful residential development on the outskirts of Limassol, consists of 11 detached stunning 2 bed/3 bed/ and 4 bedroom villas.

Each house boasts a private garden, private parking, terraces and the option to install a swimming pool. Residents benefit from the picturesque landscape and partial sea view.

\*Option to personalize your home with additional features like a roof garden and pool.

\*Location on map is indicative.





### **Floor plans**









## **Additional information**

### Facilities

Pool, Private

#### Features

Easy access to highway

Thermal insulation

#### **Contact us**



Katerina Athini