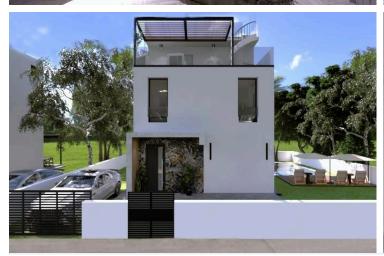

### Description

This beautiful residential development on the outskirts of Limassol, consists of 11 detached stunning 2 bed/3 bed/ and 4 bedroom villas.

Each house boasts a private garden, private parking, terraces and the option to install a swimming pool. Residents benefit from the picturesque landscape and partial sea view.

\*Option to personalize your home with additional features like a roof garden and pool.

\*Location on map is indicative.