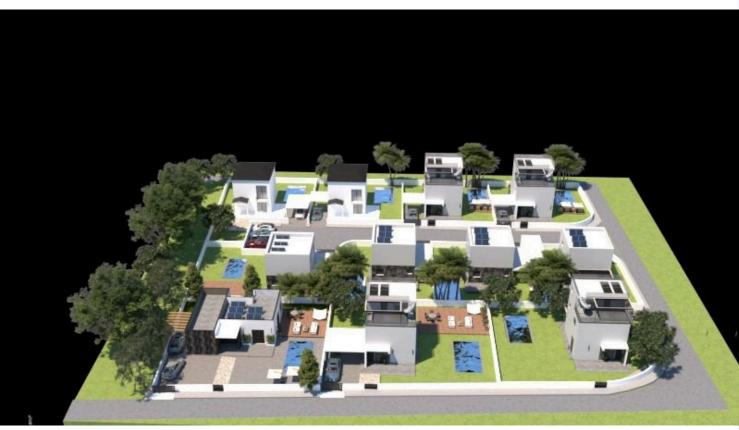

### Description

This beautiful residential development on the outskirts of Limassol, consists of 11 detached stunning 2 bed/3 bed/ and 4 bedroom villas.

Each house boasts a private garden, private parking, terraces and the option to install a swimming pool. Residents benefit from the picturesque landscape and partial sea view.

\*Option to personalize your home with additional features like a roof garden and pool.

\*Location on map is indicative.