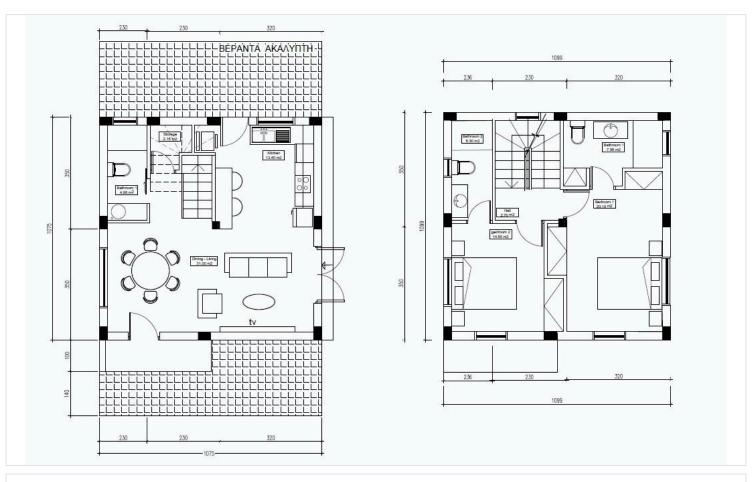

#7672

# New Contemporary Villa with Swimming Pool for sale in Souni area.

Souni, Limassol

€380,000 +vat























### Overview

### **Specifications**



### Description

This beautiful residential development on the outskirts of Limassol, consists of 11 detached stunning 2 bed/3 bed/ and 4 bedroom villas.

Each house boasts a private garden, private parking, terraces and the option to install a swimming pool. Residents benefit from the picturesque landscape and partial sea view.

\*Option to personalize your home with additional features like a roof garden and pool.

\*Location on map is indicative.





### **Floor plans**









## **Additional information**

### Facilities

Pool, Private

#### Features

Easy access to highway

Thermal insulation

#### **Contact us**



Katerina Athini