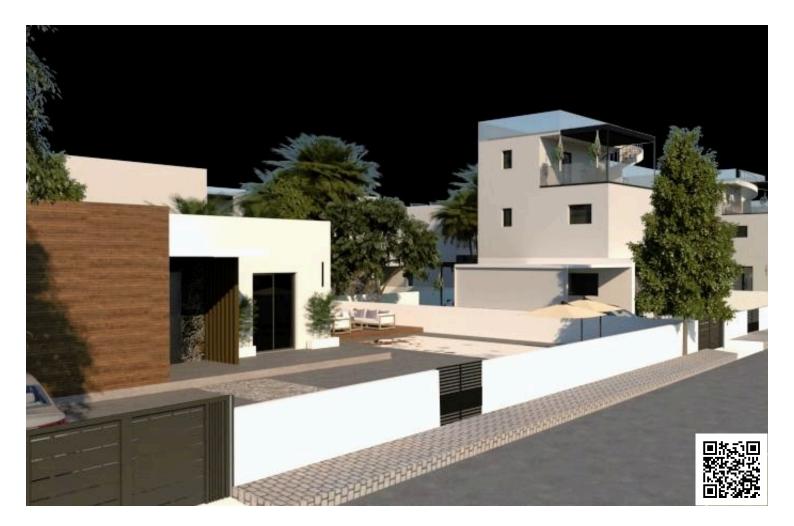

# New Contemporary Villa with Swimming Pool for sale in Souni area.

Souni, Limassol

€380,000 +vat

### Description

This beautiful residential development on the outskirts of Limassol, consists of 11 detached stunning 2 bed/3 bed/ and 4 bedroom villas.

Each house boasts a private garden, private parking, terraces and the option to install a swimming pool. Residents benefit from the picturesque landscape and partial sea view.

\*Option to personalize your home with additional features like a roof garden and pool.

\*Location on map is indicative.