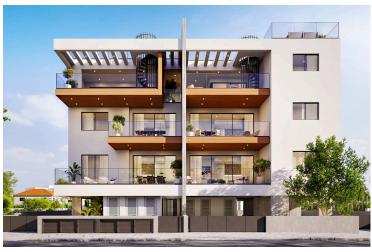

# New Modern Penthouse With Roof Garden For Sale in Kato Polemidia Area.

Kato Polemidia, Limassol

€660,000 +VAT

#### **Description**

This penthouse offers a spacious internal area of 97 m2, providing ample space for comfortable living.

With three well-appointed bedrooms and three stylish bathrooms, this home is perfect for families or those who appreciate extra room for guests. The penthouse layout maximizes natural light, creating a warm and inviting atmosphere.