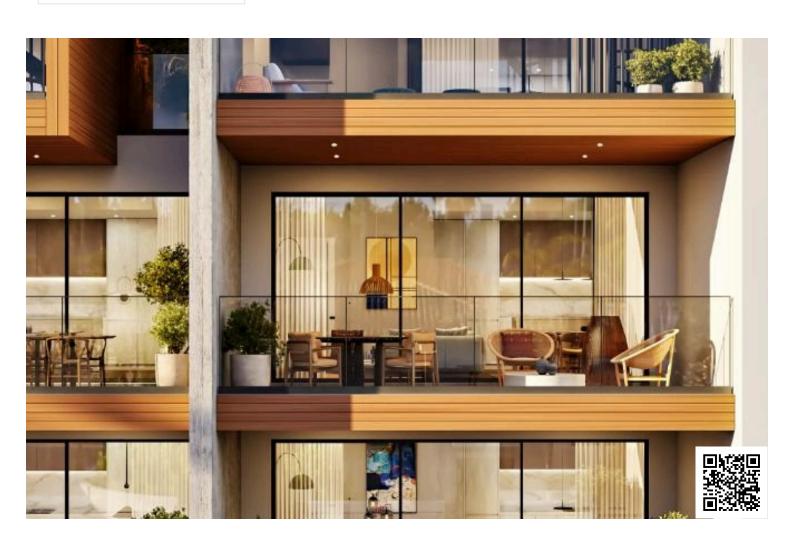

#### **Description**

This penthouse offers a spacious internal area of 97 m2, providing ample space for comfortable living.

With three well-appointed bedrooms and three stylish bathrooms, this home is perfect for families or those who appreciate extra room for guests. The penthouse layout maximizes natural light, creating a warm and inviting atmosphere.

#### **Facilities**

Parking, Covered Solar water heater Storage

**Features** 

Balcony Near amenities Pressurized water system

Roof garden