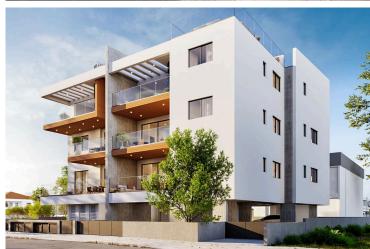

# New Modern Penthouse With Roof Garden For Sale in Kato Polemidia Area.

Kato Polemidia, Limassol

€660,000 +VAT

#### **Description**

This penthouse offers a spacious internal area of 97 m2, providing ample space for comfortable living.

With three well-appointed bedrooms and three stylish bathrooms, this home is perfect for families or those who appreciate extra room for guests. The penthouse layout maximizes natural light, creating a warm and inviting atmosphere.