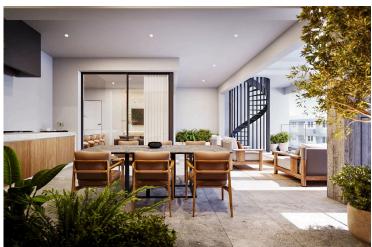

#### **Description**

This penthouse offers a spacious internal area of 97 m2, providing ample space for comfortable living.

With three well-appointed bedrooms and three stylish bathrooms, this home is perfect for families or those who appreciate extra room for guests. The penthouse layout maximizes natural light, creating a warm and inviting atmosphere.

This penthouse also boasts an impressive energy efficiency rating of A, ensuring that you remain environmentally conscious while enjoying modern comforts. Its off-plan status gives you the opportunity to personalize your living space to suit your taste.