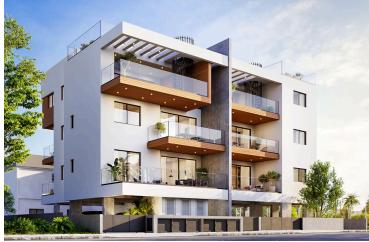

# New Modern Penthouse With Roof Garden For Sale in Kato Polemidia Area.

Kato Polemidia, Limassol

€660,000 +VAT

#### **Description**

This penthouse offers a spacious internal area of 97 m2, providing ample space for comfortable living.

With three well-appointed bedrooms and three stylish bathrooms, this home is perfect for families or those who appreciate extra room for guests. The penthouse layout maximizes natural light, creating a warm and inviting atmosphere.