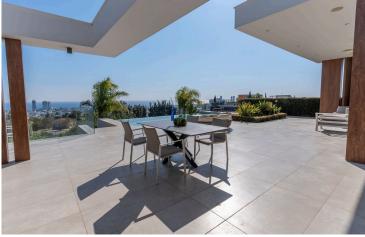

### Description

This very spacious 6-bedroom villa plus office with mesmerizing, unobstructed panoramic coastal and city views is located in the prestigious area of Paniotis.

The ground floor faces South and greets you with ceiling to floor windows enjoying the magnificent Limassol skyline. It also features a formal reception room, a dining room, an open plan design kitchen, kitchenette, a spacious office and a guest toilet. It also includes a beautiful floor to ceiling marble fire-place that separates the dining room from the living area.