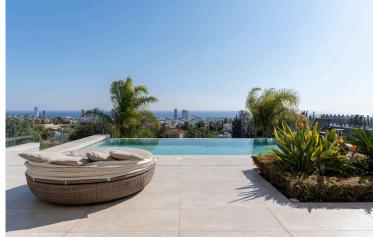

### Description

This very spacious 6-bedroom villa plus office with mesmerizing, unobstructed panoramic coastal and city views is located in the prestigious area of Paniotis.

The ground floor faces South and greets you with ceiling to floor windows enjoying the magnificent Limassol skyline. It also features a formal reception room, a dining room, an open plan design kitchen, kitchenette, a spacious office and a guest toilet. It also includes a beautiful floor to ceiling marble fire-place that separates the dining room from the living area.

The first floor has a glass plated hallway leading to all the bedrooms, the luxurious master en-suite bedroom includes, a walk in closet and spacious bathroom/shower room overlooking the garden, swimming pool and panoramic views of Limassol. There are a further three spacious bedrooms which are located on this level all with en-suite bathrooms and fitted wardrobes.