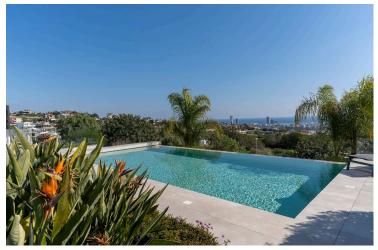

### Description

This very spacious 6-bedroom villa plus office with mesmerizing, unobstructed panoramic coastal and city views is located in the prestigious area of Paniotis.

The ground floor faces South and greets you with ceiling to floor windows enjoying the magnificent Limassol skyline. It also features a formal reception room, a dining room, an open plan design kitchen, kitchenette, a spacious office and a guest toilet. It also includes a beautiful floor to ceiling marble fire-place that separates the dining room from the living area.

The first floor has a glass plated hallway leading to all the bedrooms, the luxurious master en-suite bedroom includes, a walk in closet and spacious bathroom/shower room overlooking the garden, swimming pool and panoramic views of Limassol. There are a further three spacious bedrooms which are located on this level all with en-suite bathrooms and fitted wardrobes.