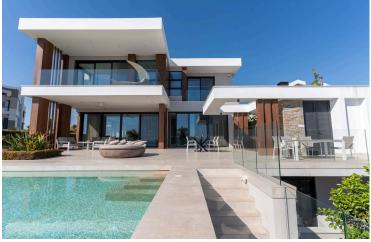

### Description

This very spacious 6-bedroom villa plus office with mesmerizing, unobstructed panoramic coastal and city views is located in the prestigious area of Paniotis.

The ground floor faces South and greets you with ceiling to floor windows enjoying the magnificent Limassol skyline. It also features a formal reception room, a dining room, an open plan design kitchen, kitchenette, a spacious office and a guest toilet. It also includes a beautiful floor to ceiling marble fire-place that separates the dining room from the living area.

The first floor has a glass plated hallway leading to all the bedrooms, the luxurious master en-suite bedroom includes, a walk in closet and spacious bathroom/shower room overlooking the garden, swimming pool and panoramic views of Limassol. There are a further three spacious bedrooms which are located on this level all with en-suite bathrooms and fitted wardrobes.