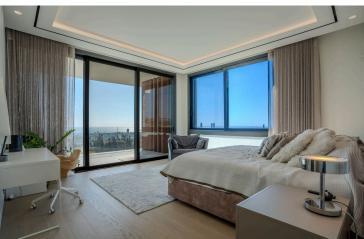

The first floor has a glass plated hallway leading to all the bedrooms, the luxurious master en-suite bedroom includes, a walk in closet and spacious bathroom/shower room overlooking the garden, swimming pool and panoramic views of Limassol. There are a further three spacious bedrooms which are located on this level all with en-suite bathrooms and fitted wardrobes.