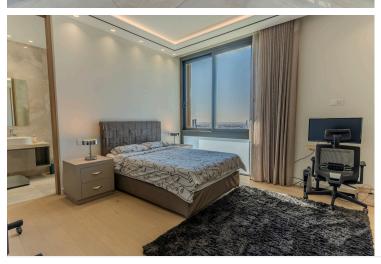

The first floor has a glass plated hallway leading to all the bedrooms, the luxurious master en-suite bedroom includes, a walk in closet and spacious bathroom/shower room overlooking the garden, swimming pool and panoramic views of Limassol. There are a further three spacious bedrooms which are located on this level all with en-suite bathrooms and fitted wardrobes.

The basement offers a fifth bedroom served by a separate shower toilet room, a laundry room, a gym area, a server room, a machinery room, a sauna room and a utility room, plus an additional bedroom.

\*Location on map is indicative.