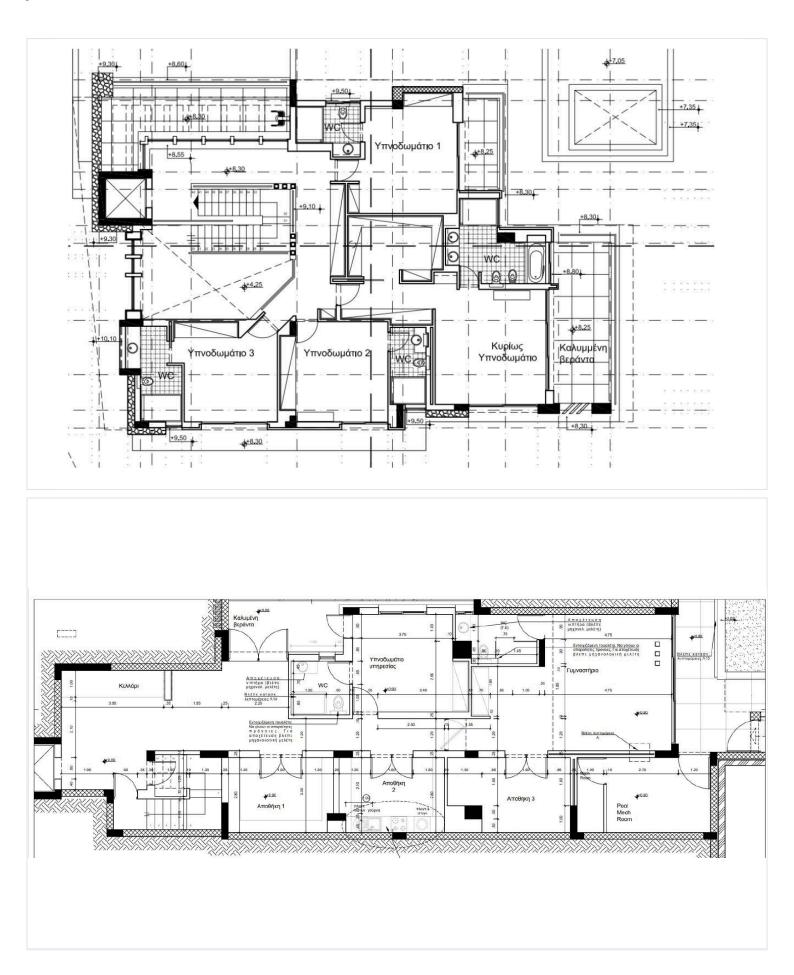

### **Floor plans**

### Description

This very spacious 6-bedroom villa plus office with mesmerizing, unobstructed panoramic coastal and city views is located in the prestigious area of Paniotis.

The ground floor faces South and greets you with ceiling to floor windows enjoying the magnificent Limassol skyline. It also features a formal reception room, a dining room, an open plan design kitchen, kitchenette, a spacious office and a guest toilet. It also includes a beautiful floor to ceiling marble fire-place that separates the dining room from the living area.

The first floor has a glass plated hallway leading to all the bedrooms, the luxurious master en-suite bedroom includes, a walk in closet and spacious bathroom/shower room overlooking the garden, swimming pool and panoramic views of Limassol. There are a further three spacious bedrooms which are located on this level all with en-suite bathrooms and fitted wardrobes.

The basement offers a fifth bedroom served by a separate shower toilet room, a laundry room, a gym area, a server room, a machinery room, a sauna room and a utility room, plus an additional bedroom.

\*Location on map is indicative.