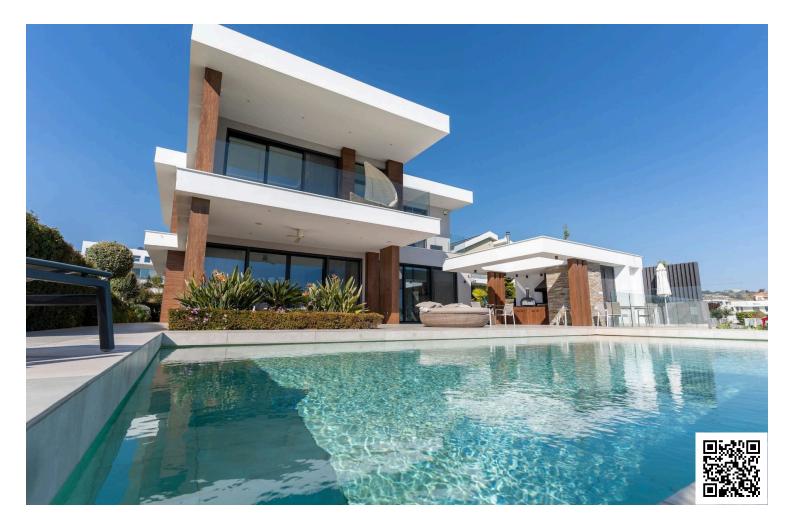

### Description

This very spacious 6-bedroom villa plus office with mesmerizing, unobstructed panoramic coastal and city views is located in the prestigious area of Paniotis.

The ground floor faces South and greets you with ceiling to floor windows enjoying the magnificent Limassol skyline. It also features a formal reception room, a dining room, an open plan design kitchen, kitchenette, a spacious office and a guest toilet. It also includes a beautiful floor to ceiling marble fire-place that separates the dining room from the living area.

The first floor has a glass plated hallway leading to all the bedrooms, the luxurious master en-suite bedroom includes, a walk in closet and spacious bathroom/shower room overlooking the garden, swimming pool and panoramic views of Limassol. There are a further three spacious bedrooms which are located on this level all with en-suite bathrooms and fitted wardrobes.

The basement offers a fifth bedroom served by a separate shower toilet room, a laundry room, a gym area, a server room, a machinery room, a sauna room and a utility room, plus an additional bedroom.

\*Location on map is indicative.