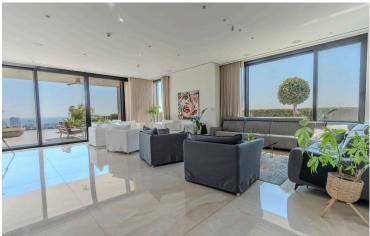

### Description

This very spacious 6-bedroom villa plus office with mesmerizing, unobstructed panoramic coastal and city views is located in the prestigious area of Paniotis.

The ground floor faces South and greets you with ceiling to floor windows enjoying the magnificent Limassol skyline. It also features a formal reception room, a dining room, an open plan design kitchen, kitchenette, a spacious office and a guest toilet. It also includes a beautiful floor to ceiling marble fire-place that separates the dining room from the living area.

The first floor has a glass plated hallway leading to all the bedrooms, the luxurious master en-suite bedroom includes, a walk in closet and spacious bathroom/shower room overlooking the garden, swimming pool and panoramic views of Limassol. There are a further three spacious bedrooms which are located on this level all with en-suite bathrooms and fitted wardrobes.