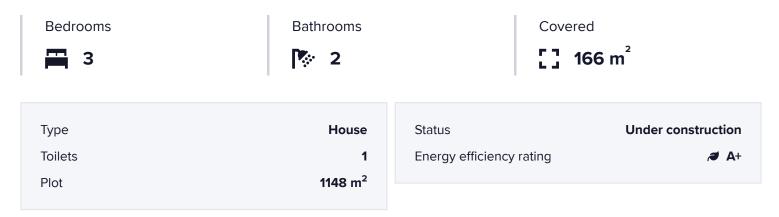

#### **Specifications**

#### Description

This spacious property offers an internal living space of 166 m2, providing ample room for modern living. With three comfortable bedrooms, two bathrooms and one guest w/c, this home is ideal for families or anyone seeking extra space.