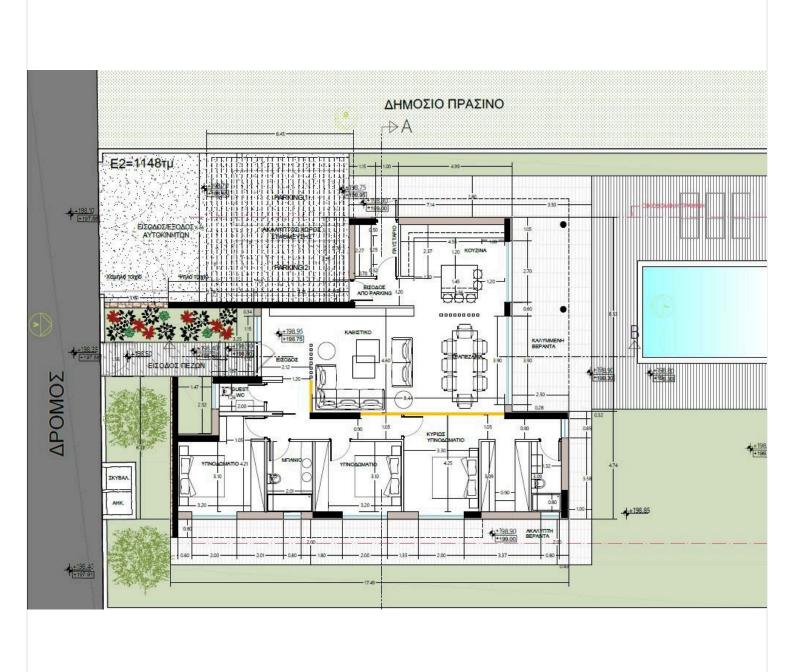

bedrooms, two bathrooms and one guest w/c, this home is ideal for families or anyone seeking extra space.

Designed with energy efficiency in mind, this home boasts an impressive A+ energy rating. Inside, you will appreciate the comfort provided by a central AC system and underfloor heating. The property is situated on a large plot that features a private swimming pool, perfect for relaxation and entertaining.

Panthea is a charming neighborhood known for its peaceful atmosphere and stunning views. It offers a perfect blend of tranquility and convenience, with easy access to major highways and local amenities. Residents can enjoy nearby shopping, dining, and recreational options, making it a convenient choice for everyday living.

\*Location on map is indicative.





### **Floor plans**







## Additional information

#### Facilities

| Aircondition, Central system | Heating, Underfloor                      | Parking, Covered               |
|------------------------------|------------------------------------------|--------------------------------|
| Pool, Private                | Solar photovoltaic panels<br>(provision) |                                |
| Features                     |                                          |                                |
| Alarm system                 | Double glazing                           | Easy access to highway         |
| En suite bathroom            | Granite countertops                      | Guest WC                       |
| Near amenities               | Quiet area                               | Shutters, electric (