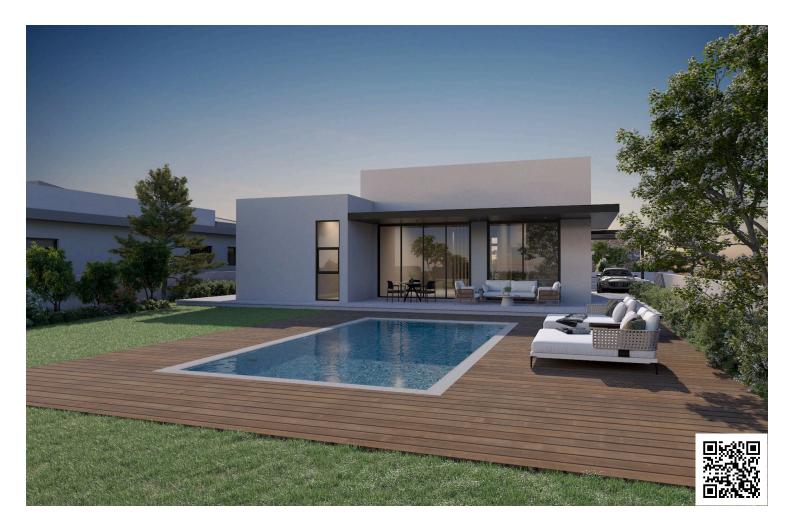

#### Description

This spacious property offers an internal living space of 166 m2, providing ample room for modern living. With three comfortable bedrooms, two bathrooms and one guest w/c, this home is ideal for families or anyone seeking extra space.

Designed with energy efficiency in mind, this home boasts an impressive A+ energy rating. Inside, you will appreciate the comfort provided by a central AC system and underfloor heating. The property is situated on a large plot that features a private swimming pool, perfect for relaxation and entertaining.

Panthea is a charming neighborhood known for its peaceful atmosphere and stunning views. It offers a perfect blend of tranquility and convenience, with easy access to major highways and local amenities. Residents can enjoy nearby shopping, dining, and recreational options, making it a convenient choice for everyday living.