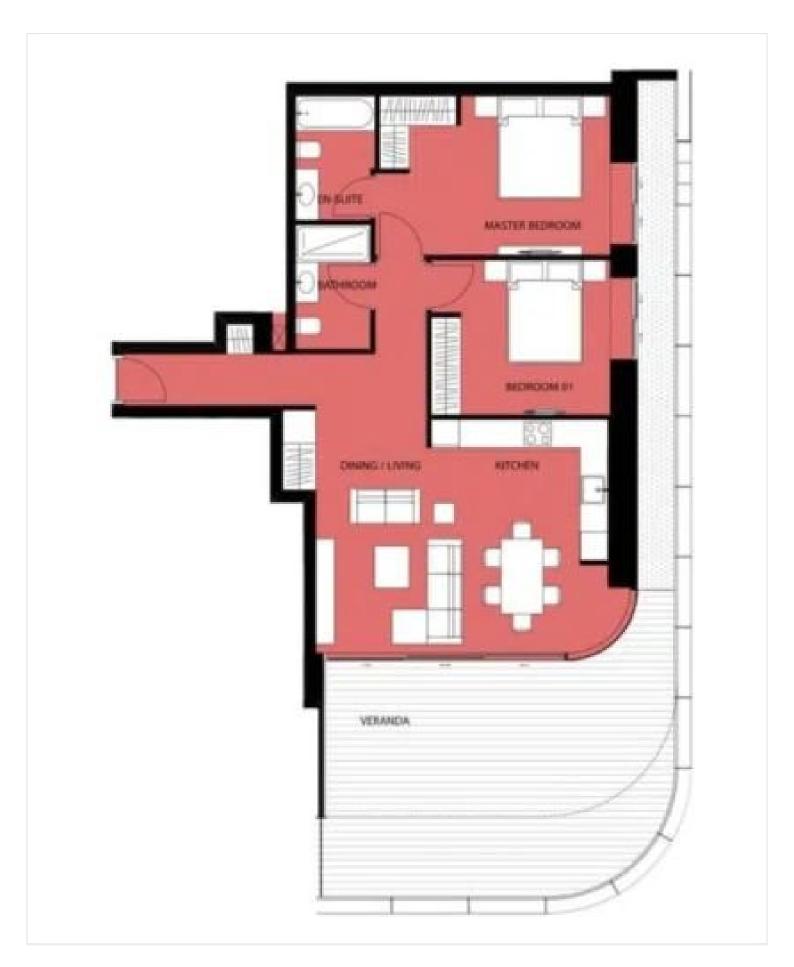

## Floor plans

### **Specifications**

**Bedrooms** 

| 2      | <b>№</b> 2 | [] 97 m <sup>2</sup>                          |            |
|--------|------------|-----------------------------------------------|------------|
| Type   | Apartment  | Year of construction Energy efficiency rating | 2024       |
| Status | Resale     |                                               | <i>灣</i> A |