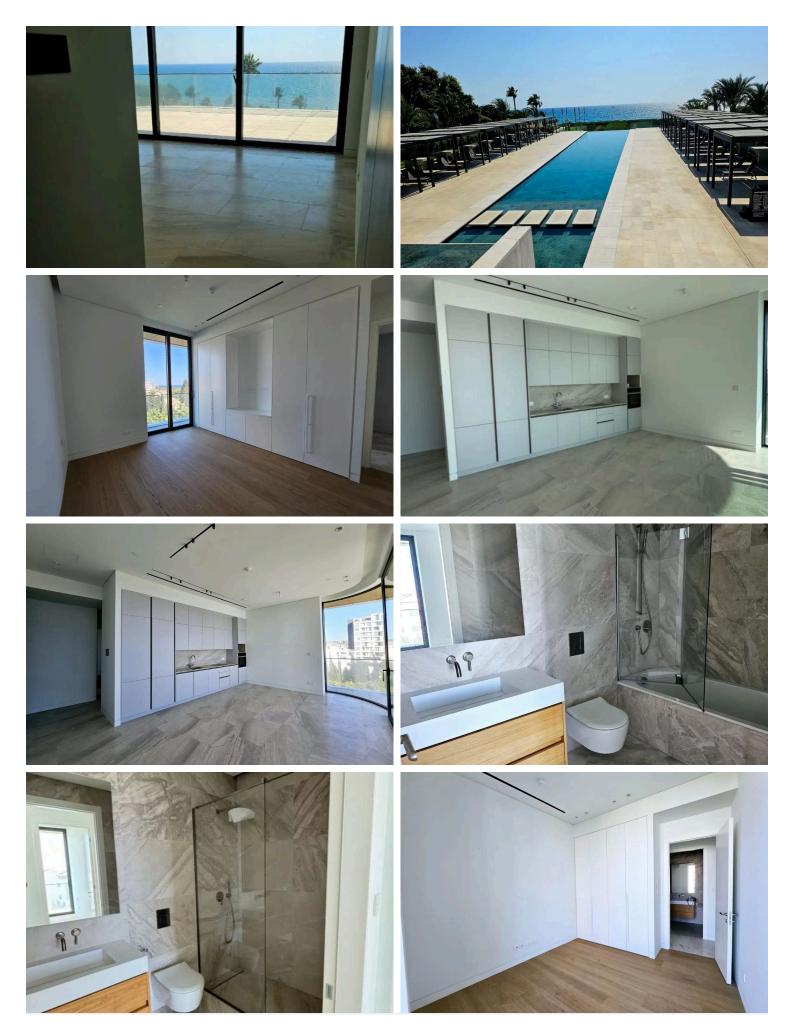

### **Description**

This luxurious 2-bedroom apartment, located in one of Limassol beachfront projects, offers stunning panoramic views. The apartment features high-end finishes, such as marble floors and wall cladding in the bathrooms, semi-solid parquet flooring throughout the living areas, and high ceilings (3.15 m).

Additional features include security entrance doors, video intercom, hot water floor heating, a VRV air conditioning system, and thermo-aluminum window frames. The kitchen and wardrobes are crafted by renowned European manufacturers.

### **Facilities**

Aircondition, Central system

\_

Parking, Covered

Spa

Gym

Elevator

Heating, Underfloor

Pool, Communal

Gated complex

Indoor pool, Communal

Sauna

### **Features**

24-hour security

Concierge

Luxury specifications

Wooden flooring

Alarm system

Double glazing

Thermal insulation

**CCTV** 

Floor-to-ceiling windows

Walking distance to beach