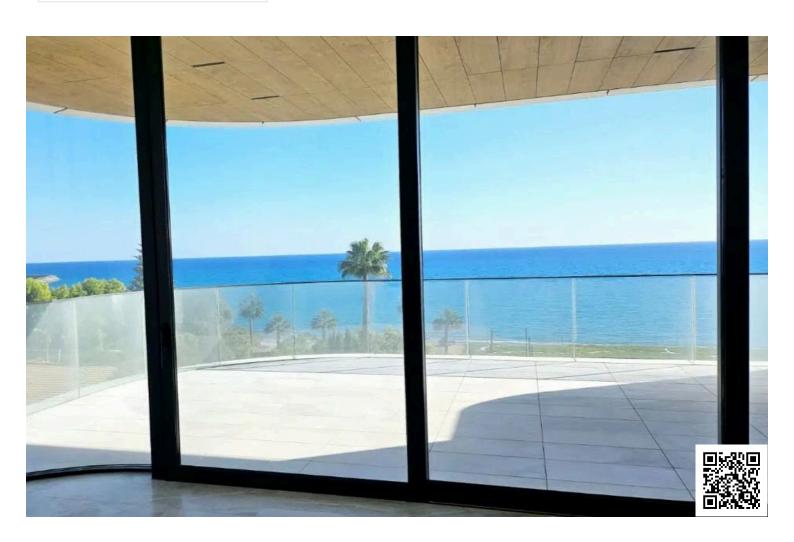

### **Description**

This luxurious 2-bedroom apartment, located in one of Limassol beachfront projects, offers stunning panoramic views. The apartment features high-end finishes, such as marble floors and wall cladding in the bathrooms, semi-solid parquet flooring throughout the living areas, and high ceilings (3.15 m).

Additional features include security entrance doors, video intercom, hot water floor heating, a VRV air conditioning system, and thermo-aluminum window frames. The kitchen and wardrobes are crafted by renowned European manufacturers.