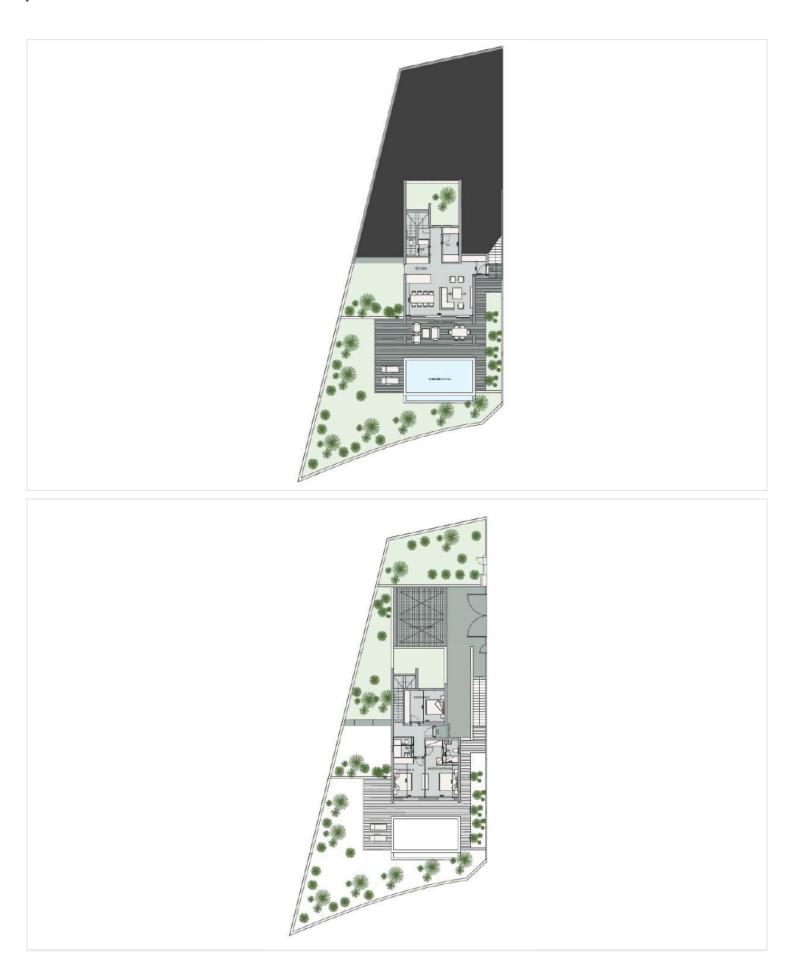

------------------|-------------|
| Plot | 60000 m <sup>2</sup> | Energy efficiency rating | <i>≈</i> A+ |

#### Description

This project is located in Pareklisia village and will consist of 57 three and four-bedroom two-story villas in an exclusive gated community surrounded by lush greenery and boasting modern amenities with the intention to offer a well-balanced lifestyle to its residents.

The combination of a tranquil, private environment provides the residents with the opportunity to enjoy a positive and unique atmosphere of great quality.

The indoor and outdoor facilities are perfectly equipped with all the necessary amenities, such as a private spa, pool, and green common area, allowing you to relax and unwind in style.

\*Location on map is indicative.





### **Floor plans**







## Additional information

#### Facilities

| Aircondition, Central system | Childrens playground | Clubhouse           |
|------------------------------|----------------------|---------------------|
| Gated complex                | Gym                  | Heating, Underfloor |
| Pool, Communal               | Spa                  | Tennis court        |
| Features                     |                      |                     |
|                              |                      |                     |
| Double glazing               | High ceilings        | Marble flooring     |

#### **Contact us**



Katerina Athini