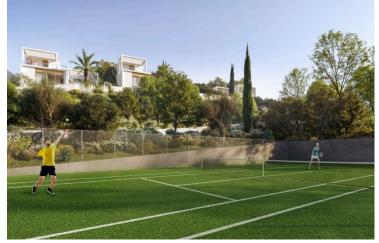

#### Facilities

| Aircondition, Central system | Childrens playground | Clubhouse           |
|------------------------------|----------------------|---------------------|
| Gated complex                | Gym                  | Heating, Underfloor |
| Pool, Communal               | Spa                  | Tennis court        |
| Features                     |                      |                     |
|                              |                      |                     |
| Double glazing               | High ceilings        | Marble flooring     |