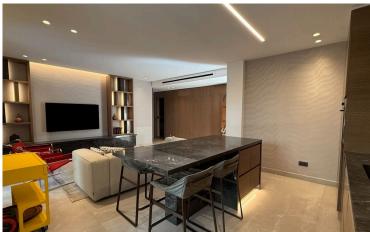

### Description

The first line, fully renovated to the highest standard 2-bedroom ground floor apartment, is located in the most impressive gated complex near the beach.

This ground-floor unit boasts an impressive internal space of 102 m2, featuring two spacious bedrooms and two modern bathrooms, perfect for comfortable living.

The complex has security 24/7, a large swimming pool, a gym area, private access to the beach, and beautiful, wellmaintained mature gardens.

Parekklisia Tourist Area is a vibrant location, offering a blend of relaxation and entertainment. With its breathtaking sea views, stunning beaches, and an array of dining options, it caters to all lifestyles. Here, residents enjoy easy access to the highway, making commutes and trips to nearby attractions effortless.