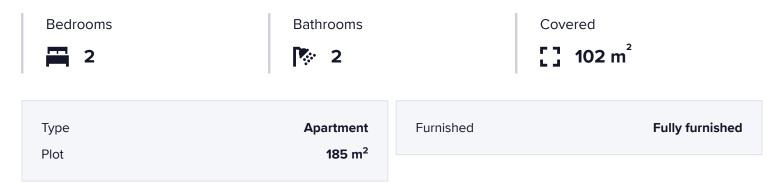

# **Specifications**

### Description

The first line, fully renovated to the highest standard 2-bedroom ground floor apartment, is located in the most impressive gated complex near the beach.

This ground-floor unit boasts an impressive internal space of 102 m2, featuring two spacious bedrooms and two modern bathrooms, perfect for comfortable living.