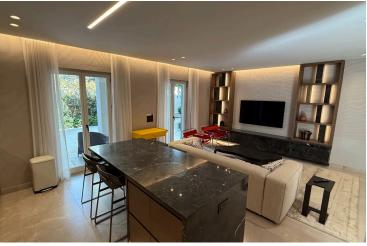

### Description

The first line, fully renovated to the highest standard 2-bedroom ground floor apartment, is located in the most impressive gated complex near the beach.

This ground-floor unit boasts an impressive internal space of 102 m2, featuring two spacious bedrooms and two modern bathrooms, perfect for comfortable living.

The complex has security 24/7, a large swimming pool, a gym area, private access to the beach, and beautiful, wellmaintained mature gardens.

Parekklisia Tourist Area is a vibrant location, offering a blend of relaxation and entertainment. With its breathtaking sea views, stunning beaches, and an array of dining options, it caters to all lifestyles. Here, residents enjoy easy access to the highway, making commutes and trips to nearby attractions effortless.