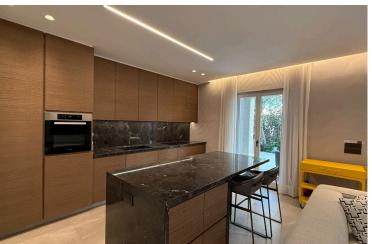

### Description

The first line, fully renovated to the highest standard 2-bedroom ground floor apartment, is located in the most impressive gated complex near the beach.

This ground-floor unit boasts an impressive internal space of 102 m2, featuring two spacious bedrooms and two modern bathrooms, perfect for comfortable living.

The complex has security 24/7, a large swimming pool, a gym area, private access to the beach, and beautiful, wellmaintained mature gardens.

Parekklisia Tourist Area is a vibrant location, offering a blend of relaxation and entertainment. With its breathtaking sea views, stunning beaches, and an array of dining options, it caters to all lifestyles. Here, residents enjoy easy access to the highway, making commutes and trips to nearby attractions effortless.