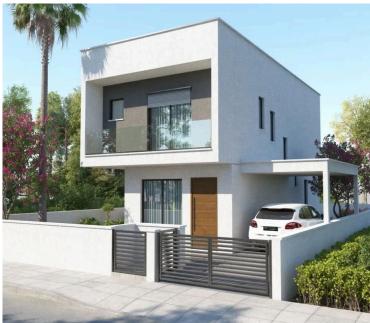

### **Description**

This stunning house, currently under construction, offers a modern layout designed for comfortable living. With an internal space of 117.45 square meters, this home features three spacious bedrooms, perfect for families or those needing extra room for guests or a home office.

Located in the picturesque area of Parekklisia, residents can enjoy a serene atmosphere while still being close to essential amenities. Known for its beautiful landscapes, Parekklisia offers a blend of nature and convenience.

The house is built with energy efficiency in mind, achieving an impressive Energy Efficiency rating of A. This not only benefits the environment but also helps to lower utility costs, providing peace of mind for future homeowners.