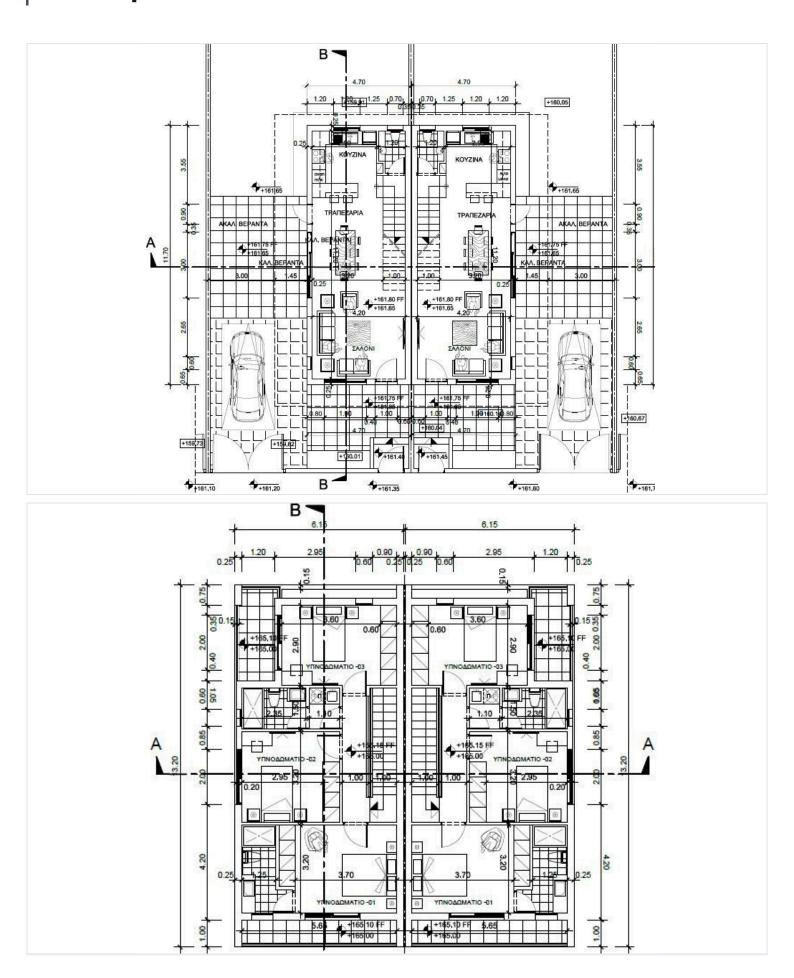

tion**

This stunning house, currently under construction, offers a modern layout designed for comfortable living. With an internal space of 117.45 square meters, this home features three spacious bedrooms, perfect for families or those needing extra room for guests or a home office.

Located in the picturesque area of Parekklisia, residents can enjoy a serene atmosphere while still being close to essential amenities. Known for its beautiful landscapes, Parekklisia offers a blend of nature and convenience.

The house is built with energy efficiency in mind, achieving an impressive Energy Efficiency rating of A. This not only benefits the environment but also helps to lower utility costs, providing peace of mind for future homeowners.

\*Location on map is indicative.





### Floor plans







## **Additional information**

#### **Facilities**

Parking, Covered Solar photovoltaic panels Solar water heater

**Features** 

Balcony Double glazing Garden

Thermal insulation

#### **Contact us**