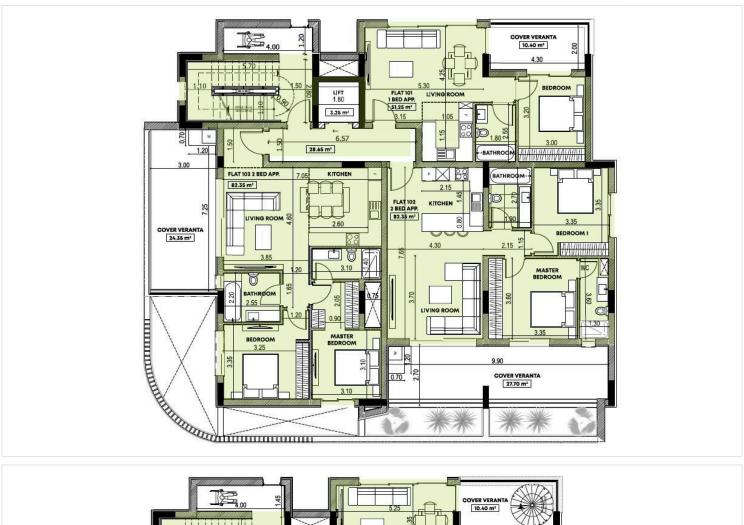

## Floor plans

The building consists of 3 shops with mezzanine on the ground floor and 1&2 bedrooms apartments on the first and second floor with roof gardens.

\*Location on map is indicative.