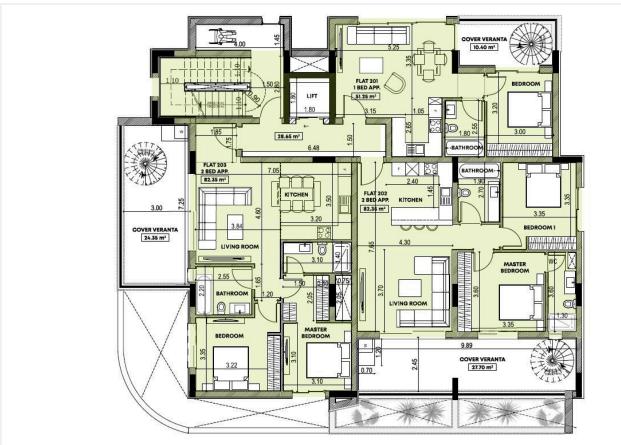

## Floor plans

The building consists of 3 shops with mezzanine on the ground floor and 1&2 bedrooms apartments on the first and second floor with roof gardens.

\*Location on map is indicative.