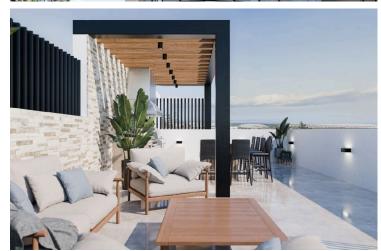

The building consists of 3 shops with mezzanine on the ground floor and 1&2 bedrooms apartments on the first and second floor with roof gardens.

\*Location on map is indicative.

#### **Features**

Ceramic tiles Double glazing Near amenities

Parquet flooring Roof garden Smart home automation (provision)

Sound insulation Thermal insulation