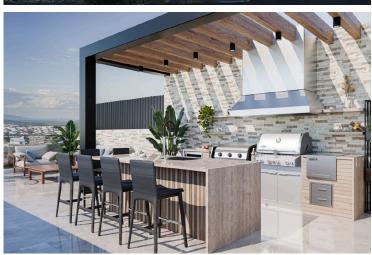

The building consists of 3 shops with mezzanine on the ground floor and 1&2 bedrooms apartments on the first and second floor with roof gardens.

\*Location on map is indicative.

#### **Features**

Ceramic tiles Double glazing Near amenities

Parquet flooring Roof garden Smart home automation (provision)

Sound insulation Thermal insulation