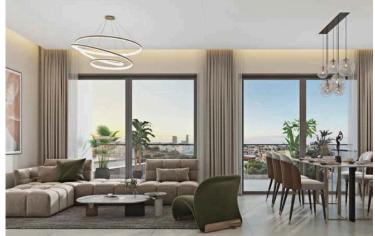

#### Description

This modern residence offers a generous internal space of 112.5 m2, featuring three spacious bedrooms and two stylish bathrooms. The apartment is situated on the top floor of a three-story gated complex, ensuring privacy and security for residents.

The apartment features underfloor heating, providing comfort and warmth throughout the space. Its contemporary design and thoughtful layout create a perfect setting for both families and professionals looking for a peaceful yet lively neighborhood.