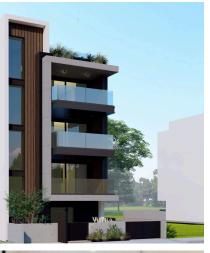

# New Whole Floor Penthouse For Sale in Germasogeia Area.

Germasogeia, Limassol

€680,000 +vat

#### Description

This modern residence offers a generous internal space of 112.5 m2, featuring three spacious bedrooms and two stylish bathrooms. The apartment is situated on the top floor of a three-story gated complex, ensuring privacy and security for residents.