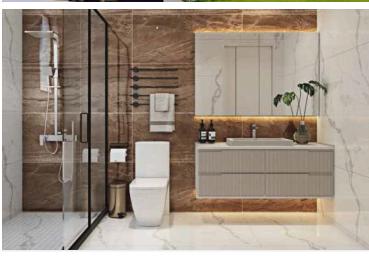

#### Description

This modern residence offers a generous internal space of 112.5 m2, featuring three spacious bedrooms and two stylish bathrooms. The apartment is situated on the top floor of a three-story gated complex, ensuring privacy and security for residents.