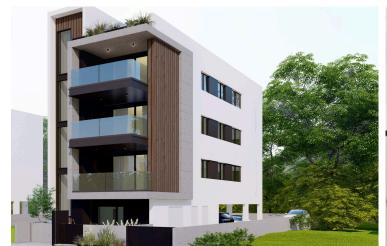

# New Whole Floor Penthouse For Sale in Germasogeia Area.

Germasogeia, Limassol

€680,000 +vat

#### Description

This modern residence offers a generous internal space of 112.5 m2, featuring three spacious bedrooms and two stylish bathrooms. The apartment is situated on the top floor of a three-story gated complex, ensuring privacy and security for residents.