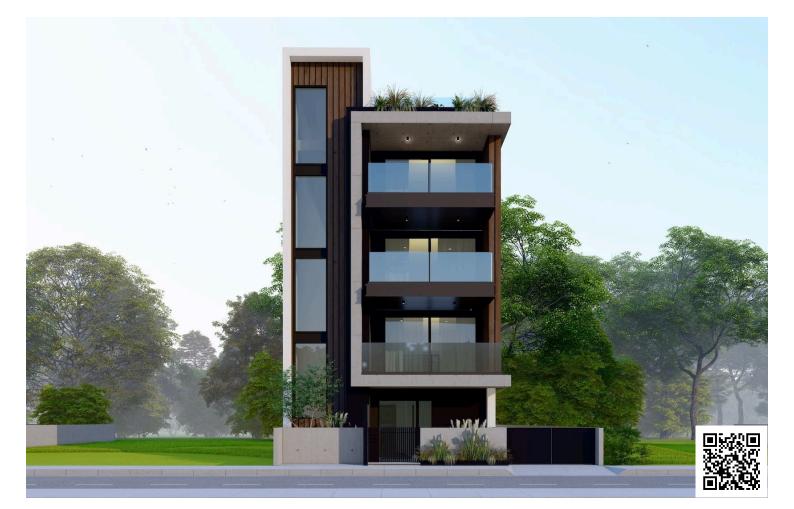

#### Description

This modern residence offers a generous internal space of 112.5 m2, featuring three spacious bedrooms and two stylish bathrooms. The apartment is situated on the top floor of a three-story gated complex, ensuring privacy and security for residents.

Germasogeia is well-known for its vibrant atmosphere and proximity to beautiful beaches, making it an ideal location for both relaxation and recreation. The area boasts a rich selection of amenities, including shops, cafes, and restaurants, all within easy reach. Additionally, with convenient access to the highway, commuting to nearby towns and attractions is effortless.

The apartment features underfloor heating, providing comfort and warmth throughout the space. Its contemporary design and thoughtful layout create a perfect setting for both families and professionals looking for a peaceful yet lively neighborhood.