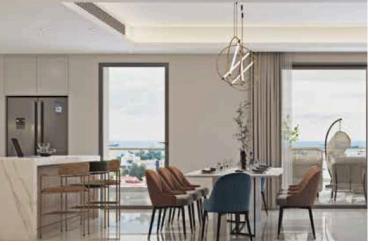

#### Description

This modern residence offers a generous internal space of 112.5 m2, featuring three spacious bedrooms and two stylish bathrooms. The apartment is situated on the top floor of a three-story gated complex, ensuring privacy and security for residents.

The apartment features underfloor heating, providing comfort and warmth throughout the space. Its contemporary design and thoughtful layout create a perfect setting for both families and professionals looking for a peaceful yet lively neighborhood.