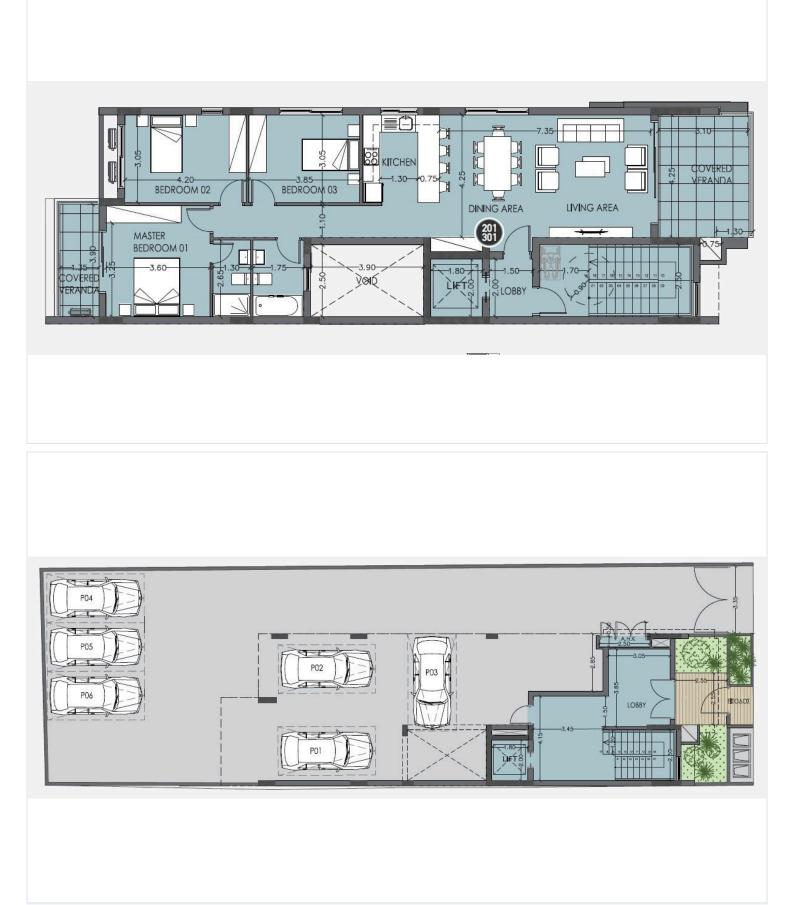

partment is situated on the top floor of a three-story gated complex, ensuring privacy and security for residents.

Germasogeia is well-known for its vibrant atmosphere and proximity to beautiful beaches, making it an ideal location for both relaxation and recreation. The area boasts a rich selection of amenities, including shops, cafes, and restaurants, all within easy reach. Additionally, with convenient access to the highway, commuting to nearby towns and attractions is effortless.

The apartment features underfloor heating, providing comfort and warmth throughout the space. Its contemporary design and thoughtful layout create a perfect setting for both families and professionals looking for a peaceful yet lively neighborhood.

\*Location on map is indicative.





### **Floor plans**







## Additional information

#### Facilities

| Aircondition, Provision  | Gated complex      | Heating, Underfloor    |
|--------------------------|--------------------|------------------------|
| Parking, Covered         | Solar water heater | Storage                |
|                          |                    |                        |
| Features                 |                    |                        |
| CCTV                     |                    | Foor coords to bisburg |
| CCTV                     | Double glazing     | Easy access to highway |
| Granite countertops      | Lobby              | Near amenities         |
| Pressurized water system | Roof garden        | Thermal insulation     |
|                          |                    |                        |