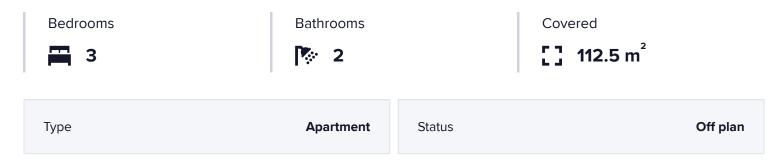

#### **Specifications**

#### Description

This modern residence offers a generous internal space of 112.5 m2, featuring three spacious bedrooms and two stylish bathrooms. The apartment is situated on the top floor of a three-story gated complex, ensuring privacy and security for residents.