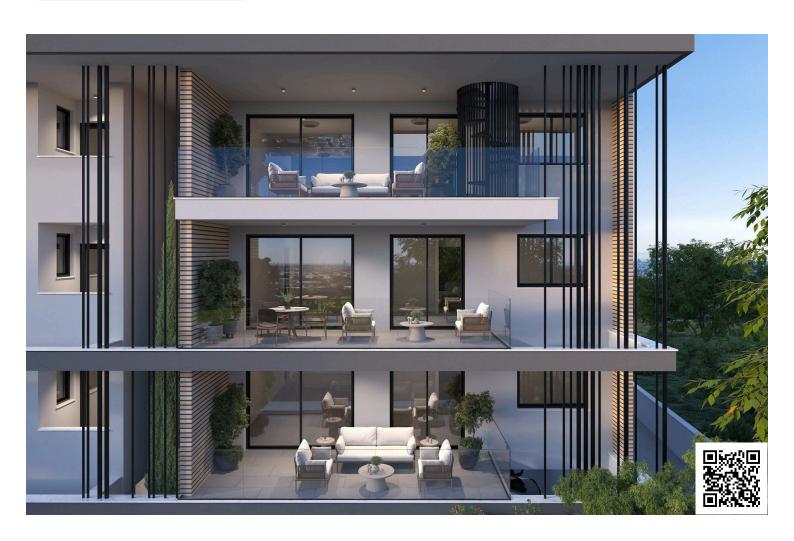

## **Description**

This thoughtfully designed space offers 80 m2 of internal living area, perfect for comfortable living. The apartment features two bright and spacious bedrooms, along with two well-appointed bathrooms.

With an impressive energy efficiency rating of A, this apartment is not only a great space to call home but also an environmentally-friendly choice. Enjoy the benefits of sustainable living while being part of a lively neighborhood that offers both modern conveniences and a warm local culture.