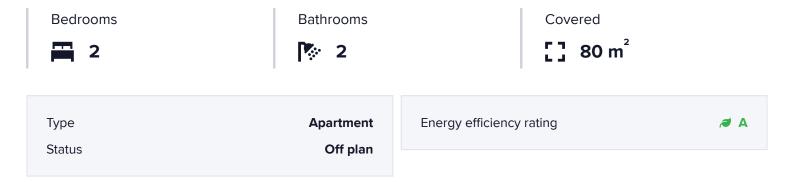

## **Specifications**

## **Description**

This thoughtfully designed space offers 80 m2 of internal living area, perfect for comfortable living. The apartment features two bright and spacious bedrooms, along with two well-appointed bathrooms.