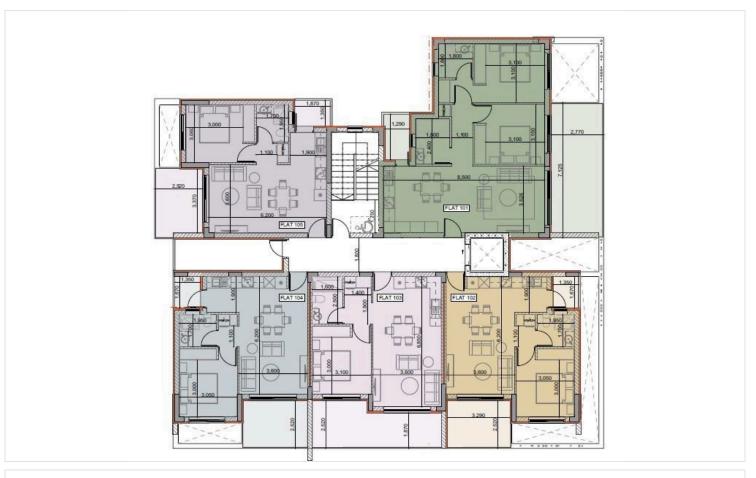

This thoughtfully designed space offers 80 m2 of internal living area, perfect for comfortable living. The apartment features two bright and spacious bedrooms, along with two well-appointed bathrooms.

Ypsonas is a thriving community known for its friendly atmosphere and convenient access to a variety of local amenities, including shops, restaurants, and parks. The area is also ideally located close to major highways, making commuting a breeze.

With an impressive energy efficiency rating of A, this apartment is not only a great space to call home but also an environmentally-friendly choice. Enjoy the benefits of sustainable living while being part of a lively neighborhood that offers both modern conveniences and a warm local culture.

\*Location on map is indicative.





## Floor plans









## **Additional information**

## **Facilities**

Aircondition, Provision

Heating, Provision

Parking, Covered

Storage

#### **Features**

Easy access to highway

Near amenities

#### **Contact us**



**Katerina Athini** 

▲ katerina@cyprusdomus.com