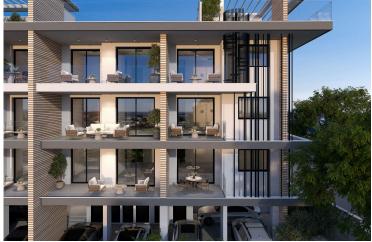

## **Description**

This thoughtfully designed space offers 80 m2 of internal living area, perfect for comfortable living. The apartment features two bright and spacious bedrooms, along with two well-appointed bathrooms.

## **Facilities**

Aircondition, Provision

Heating, Provision

Parking, Covered

Storage