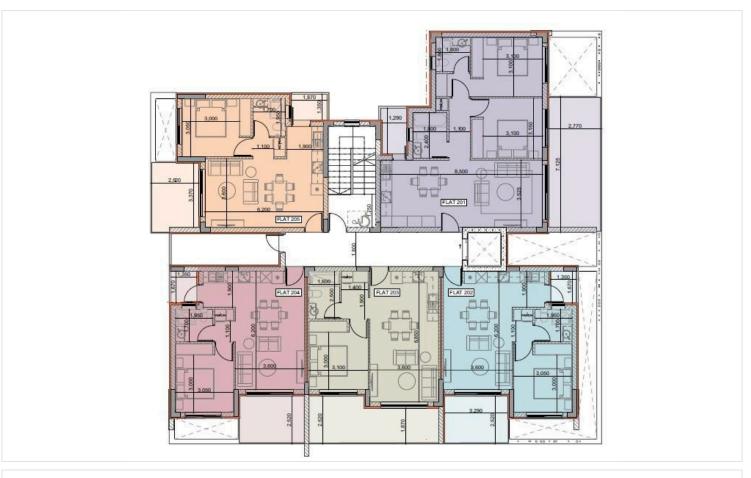

This thoughtfully designed space offers 80 m2 of internal living area, perfect for comfortable living. The apartment features two bright and spacious bedrooms, along with two well-appointed bathrooms.

Ypsonas is a thriving community known for its friendly atmosphere and convenient access to a variety of local amenities, including shops, restaurants, and parks. The area is also ideally located close to major highways, making commuting a breeze.

With an impressive energy efficiency rating of A, this apartment is not only a great space to call home but also an environmentally-friendly choice. Enjoy the benefits of sustainable living while being part of a lively neighborhood that offers both modern conveniences and a warm local culture.

\*Location on map is indicative.





## Floor plans









## **Additional information**

## **Facilities**

Aircondition, Provision

Heating, Provision

Parking, Covered

Storage

#### **Features**

Easy access to highway

Near amenities

#### **Contact us**



**Katerina Athini** 

▲ katerina@cyprusdomus.com