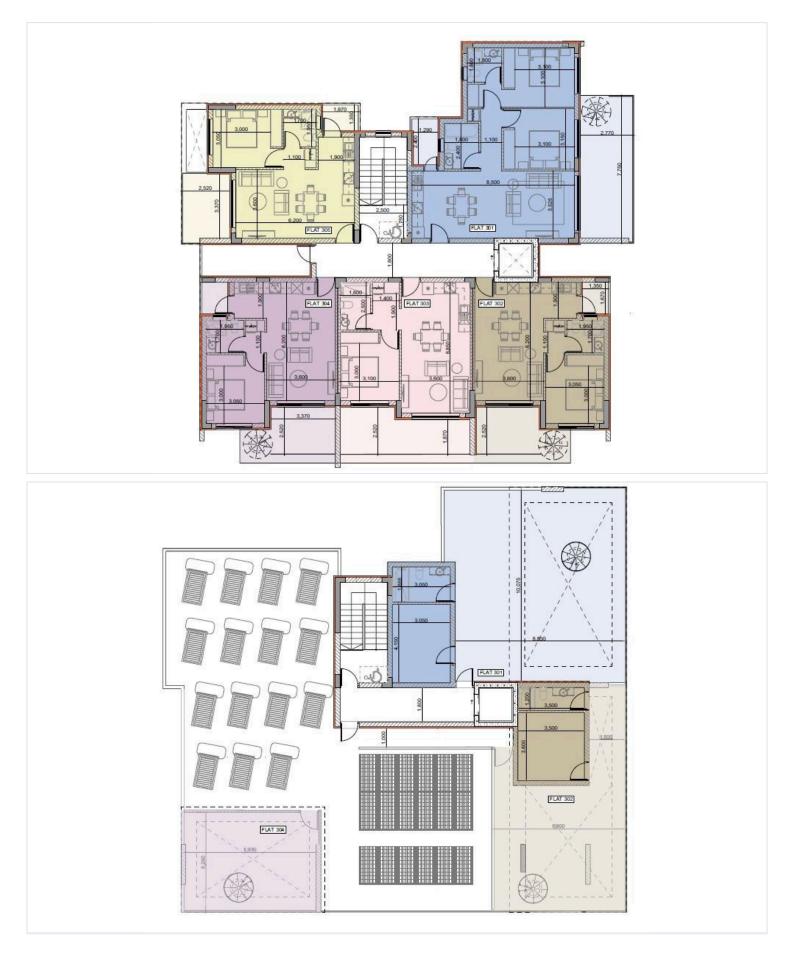

### Overview

### **Specifications**



### Description

This stylish one-bedroom, two-bathroom unit spans a generous internal space of 50 m2, providing ample room for comfort and relaxation.

Ypsonas is a thriving community known for its friendly atmosphere and convenient access to a variety of local amenities, including shops, restaurants, and parks. The area is also ideally located close to major highways, making commuting a breeze.

With an impressive energy efficiency rating of A, this apartment is not only a great space to call home but also an environmentally-friendly choice. Enjoy the benefits of sustainable living while being part of a lively neighborhood that offers both modern conveniences and a warm local culture.

\*Location on map is indicative.





### **Floor plans**







## **Additional information**

### Facilities

Aircondition, Provision

Heating, Provision

Parking, Covered

Storage

#### Features

Easy access to highway

Near amenities

#### **Contact us**



Katerina Athini

katerina@cyprusdomus.com