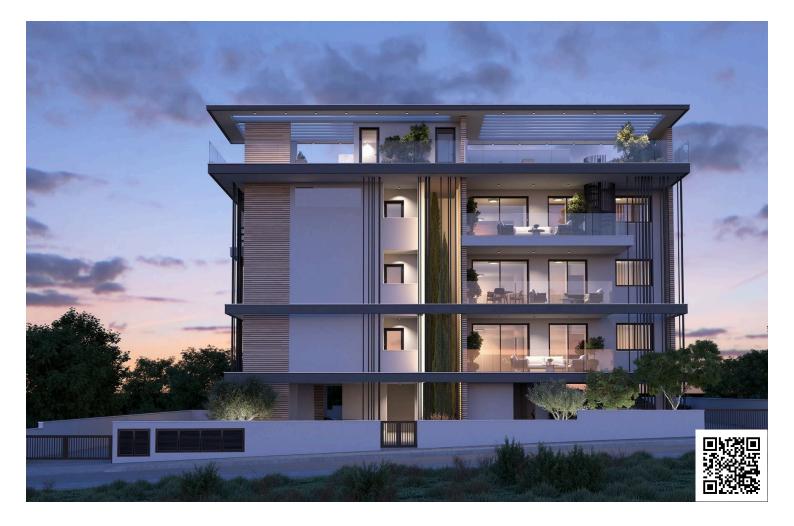

# New Modern Penthouse With Roof Garden For Sale in Ypsonas Area.

Ypsonas, Limassol

€220,000 +VAT

### Description

This stylish one-bedroom, two-bathroom unit spans a generous internal space of 50 m2, providing ample room for comfort and relaxation.

Ypsonas is a thriving community known for its friendly atmosphere and convenient access to a variety of local amenities, including shops, restaurants, and parks. The area is also ideally located close to major highways, making commuting a breeze.

With an impressive energy efficiency rating of A, this apartment is not only a great space to call home but also an environmentally-friendly choice. Enjoy the benefits of sustainable living while being part of a lively neighborhood that offers both modern conveniences and a warm local culture.